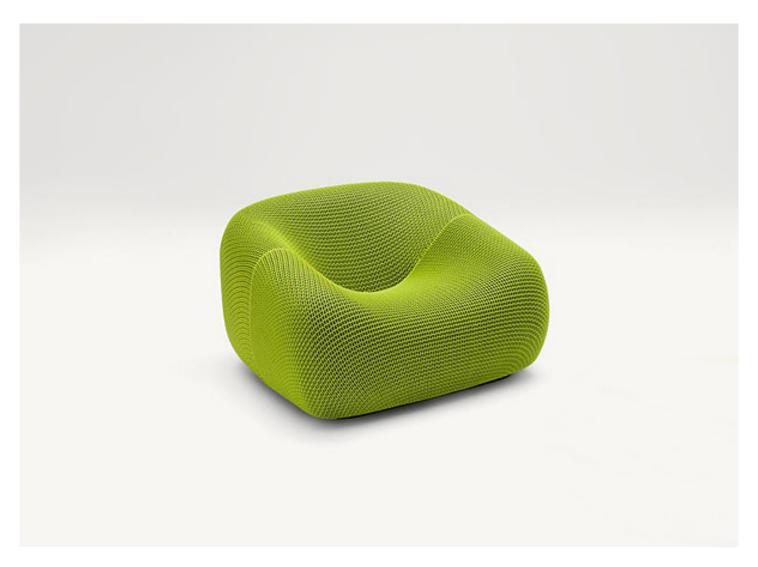

Smile design : F. Rota

Armchair available fixed or swivel.

The Smile series also includes a two-seater sofa and a pouf-container.

**Base for fixed armchair:** thermoformed plastic material complete of spacers. The base is provided with handles to make the piece displacement easier.

Base for swivel armchair: matt-varnished aluminium, grafite colour. Plastic spacers.

**Padding:** stress resistant cold injected polyurethane with wood insert, fixed foam cover in water repellent polyester, additional fixed foam cover in black polyester three-dimensional fabric.

**Upholstery:** removable and available in Aero fabric.