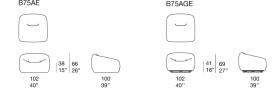

Smile design : F. Rota

Armchair available fixed or swivel.

The Smile series also includes a two-seater sofa and a pouf-container.

**Base for fixed armchair:** thermoformed plastic material complete of spacers. The base is provided with handles to make the piece displacement easier.