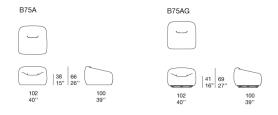

## Smile

design : F. Rota

Armchair, fixed or swivel. The Smile series also includes a two-seater sofa and a pouf-container.

Fixed base: thermoformed plastic material with spacers.

**Swivel base:** round, made of matt-varnished aluminium, grafite colour, provided with plastic spacers and with a rotation system on ball bearings hidden inside the structure.

**Padding:** stress resistant cold injected polyurethane with wooden support; fixed foam covering in three-dimensional polyester fabric. **Upholstery:** removable and available in a selection of fabrics in the collection.

Notes: the fixed base is provided with handles to make the piece displacement easier.

Awards: Smile won the MIAW, Muuuz International Design Awards 2014 as one of the most innovative product in 2013.