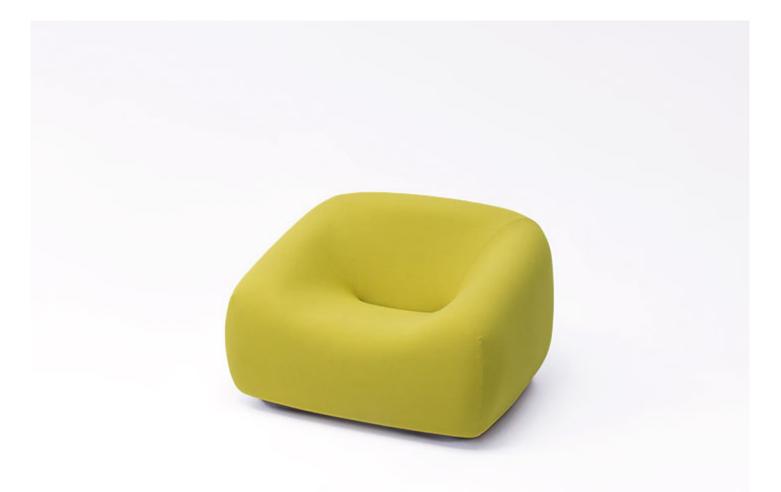

## Smile

design : F. Rota

Armchair, fixed or swivel. The Smile series also includes a two-seater sofa and a pouf-container.

Fixed base: thermoformed plastic material with spacers.

**Swivel base:** round, made of matt-varnished aluminium, grafite colour, provided with plastic spacers and with a rotation system on ball bearings hidden inside the structure.

**Padding:** stress resistant cold injected polyurethane with wooden support; fixed foam covering in three-dimensional polyester fabric. **Upholstery:** removable and available in a selection of fabrics in the collection.

Notes: the fixed base is provided with handles to make the piece displacement easier.

Awards: Smile won the MIAW, Muuuz International Design Awards 2014 as one of the most innovative product in 2013.