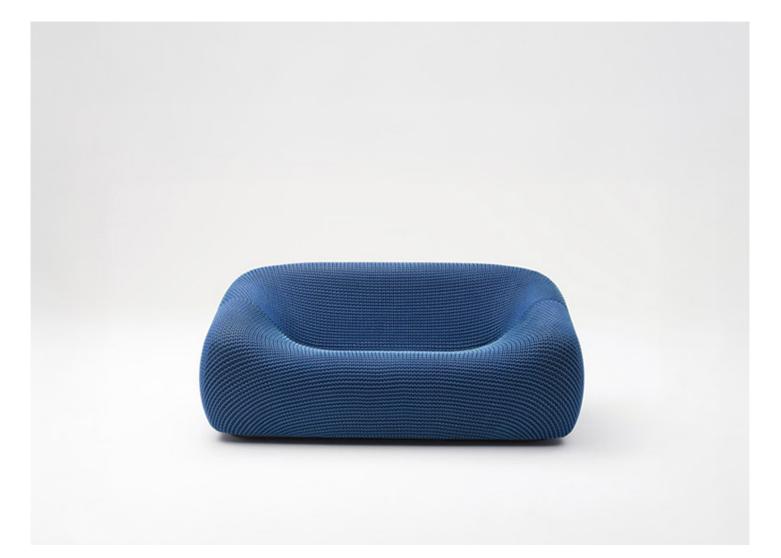

## Smile

design : F. Rota

Two-seater sofa.

The Smile series also includes an armchair, fixed or swivel, and a pouf-container.

**Base:** thermoformed plastic material complete of spacers. The base is provided with handles to make the piece displacement easier. **Padding:** stress resistant cold injected polyurethane with wood insert, fixed foam cover in water repellent polyester, additional fixed foam cover in black polyester three-dimensional fabric.

Upholstery: removable and available in Aero fabric.

## Notes:

This product can be used also in interior environments.

We advise to use a Winter Set protection cover.

Awards: Smile won the MIAW, Muuuz International Design Awards 2014 as one of the most innovative product in 2013.