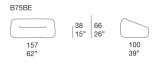

## Smile

design : F. Rota

Two-seater sofa.

The Smile series also includes an armchair, fixed or swivel, and a pouf-container.

**Base:** thermoformed plastic material complete of spacers. The base is provided with handles to make the piece displacement easier. **Padding:** stress resistant cold injected polyurethane with wood insert, fixed foam cover in water repellent polyester, additional fixed foam cover in black polyester three-dimensional fabric.