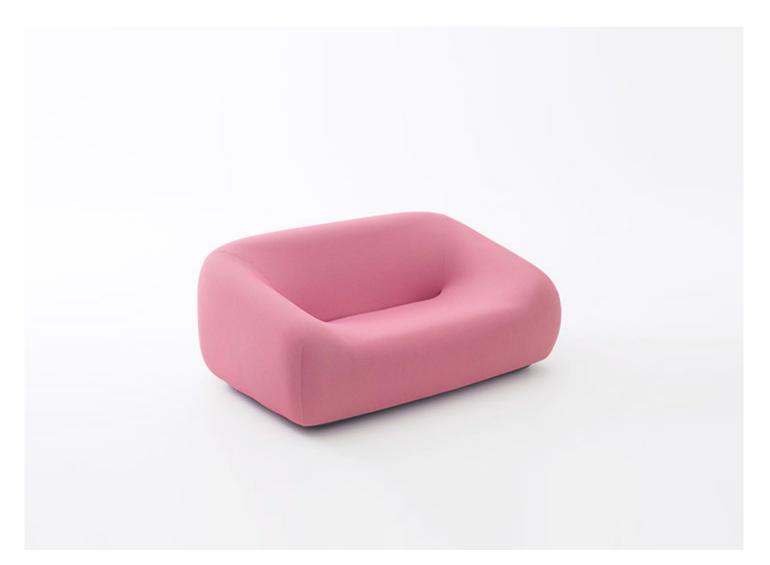

## Smile

design : F. Rota

2-seater sofa. The Smile series also includes an armchair, fixed or swivel, and a pouf/container.

Base: thermoformed plastic material with spacers.

**Padding:** stress resistant cold injected polyurethane with wooden support; fixed foam covering in three-dimensional polyester fabric. **Upholstery:** removable and available in a selection of fabrics in the collection.

Notes: The base of Smile sofa is provided with handles to make the piece displacement easier.

Awards: Smile won the MIAW, Muuuz International Design Awards 2014 as one of the most innovative product in 2013.