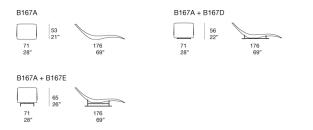

## Notes:

The Sun chaise longue, without the base, is stackable: its form places virtually no limit on the number of pieces that can be superimposed. The steel base is available both low (code B167D) and high (code B167E). The structural body is simply placed on non-slip rubber pads.