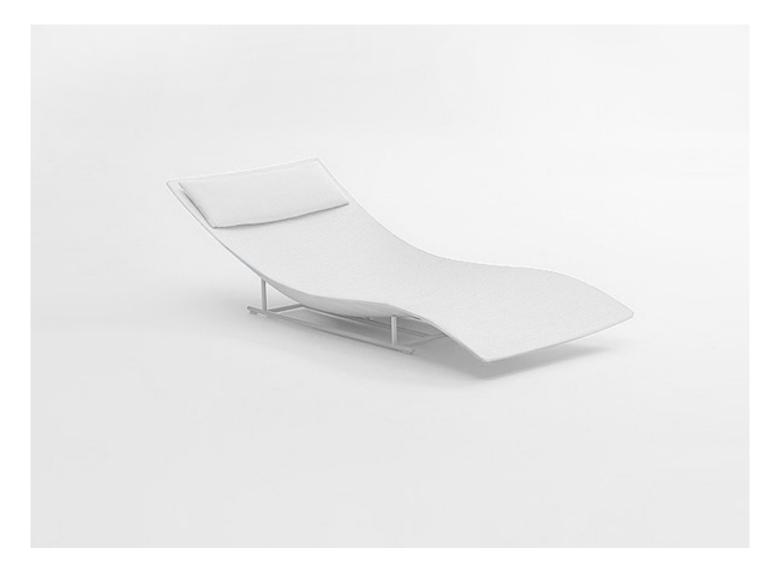

design : F. Rota

Monocoque chaise longue usable with or without steel base.

**Structural, load bearing body:** Diade, white background combined with Maris fabric ghiaccio colour TYT027-125. **Base:** AISI 316 stainless steel, matt varnished in avorio colour, plastic spacers.

A headrest is necessary for complete seating comfort.

**Headrest:** removable, padding in polyester fibre, stress-resistant polyurethane insert, fixed foam cover in waterproofed polyester. **Headrest upholstery:** removable and available in the fabrics Luz, Rope T, Brio, Thea or Wara.

## Notes:

The Sun chaise longue, without the base, is stackable: its form places virtually no limit on the number of pieces that can be superimposed. The steel base is available both low (code B167D) and high (code B167E). The structural body is simply placed on non-slip rubber pads.