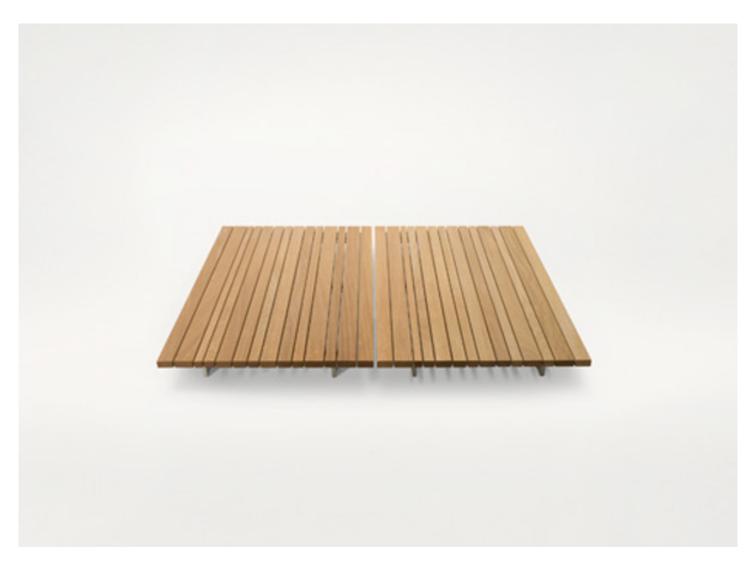

Sunset design : F. Rota

Side table.

The series Sunset also includes dining tables.

**Structure:** cataphoresis treated steel, matt varnished in avorio or wengé colour. Plastic spacers.

## Top:

- Sassafras wood, natural, combined with structures in avorio colour;
- Sassafras wood, wengé dyed, combined with structures in wengé colour.

## Notes:

Sassafras wood is treated against stains and water with water-based products that limit the absorption of liquids and greasy substances,

This product can be used also in interior environments.