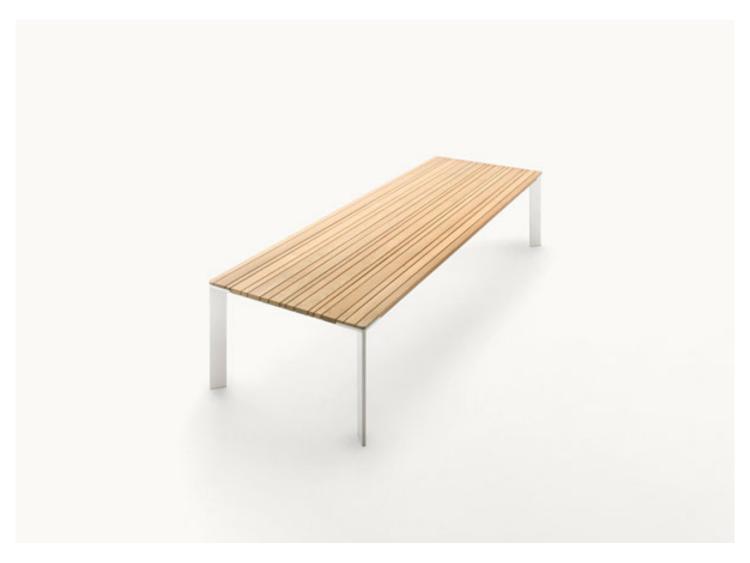

## Dining tables.

The series Sunset also includes a side table.

**Structure:** cataphoresis treated steel, matt varnished in avorio or wengé colour. Plastic spacers.

## Top: Sassafras wood

- natural, combined with structures in avorio colour
- wengé dyed, combined with structures in wengé colour.

## Notes:

Sassafras wood is treated against stains and water with water-based products that limit the absorption of liquids and greasy substances,

This product can be used also in interior environments.