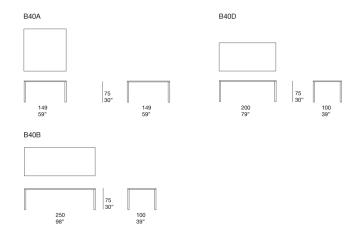

## Dining tables.

The series Sunset also includes a side table.

**Structure:** cataphoresis treated steel, matt varnished in avorio or wengé colour. Plastic spacers.