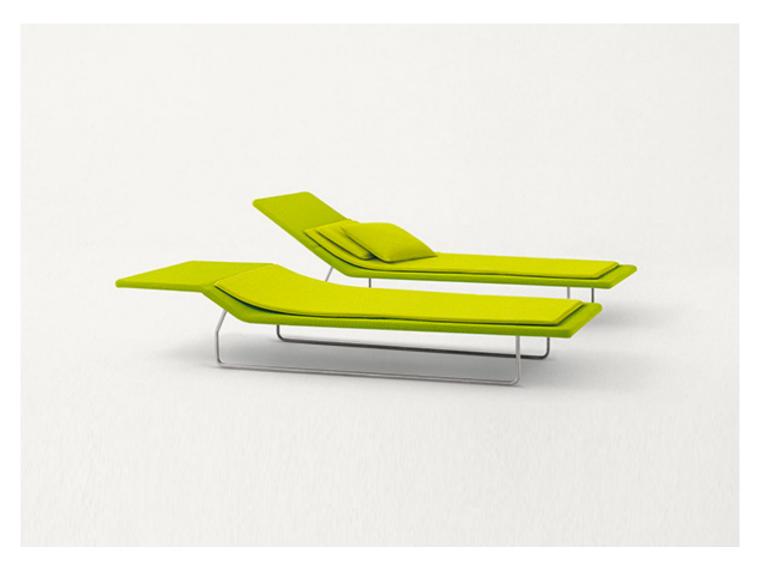

Surf design : F. Rota

Sun bed with backrest adjustable in three positions.

**Structure:** cataphoresis treated and black varnished steel, fixed cover in polyester fabric, thermoformed polyethylene back panel coupled with polyester fabric and treated to be water repellent.

Structure upholstery: fixed, in Rope fabric.

Visible base: AISI 316 stainless steel with a satin finish, plastic spacers.

A seat pad and a loose cushion is necessary for complete seating comfort.

Seat pad: removable, in open cell polyurethane covered with threedimensional polyester fabric or Flex.

**Loose cushion:** removable, in polyester fibre, fixed cover in waterproofed polyester.

Seat pad and loose cushion upholstery: removable and available in the fabrics Luz, Rope T, Brio, Thea or Wara.