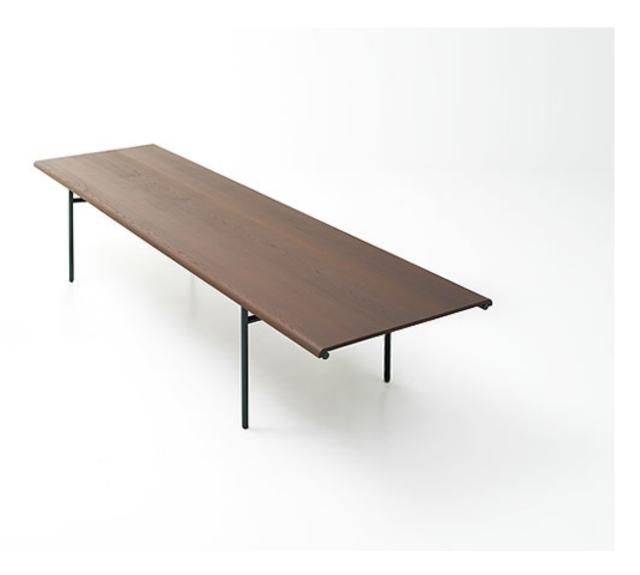

Suzanne design : V. Van Duysen

Large dining table.

**Structure:** stainless steel, matt or gloss varnished (reference colours: Mano Lucida wood sample collection); adjustable stainless steel and rubber spacers.

**Top:** composed of panels in heat-treated ash heartwood Aurea Optima placed next to each other lengthwise.