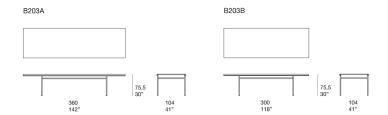

Suzanne design : V. Van Duysen

Large dining table.

**Structure:** stainless steel, matt or gloss varnished (reference colours: Mano Lucida wood sample collection); adjustable stainless steel and rubber spacers.

**Top:** composed of panels in heat-treated ash heartwood Aurea Optima placed next to each other lengthwise.