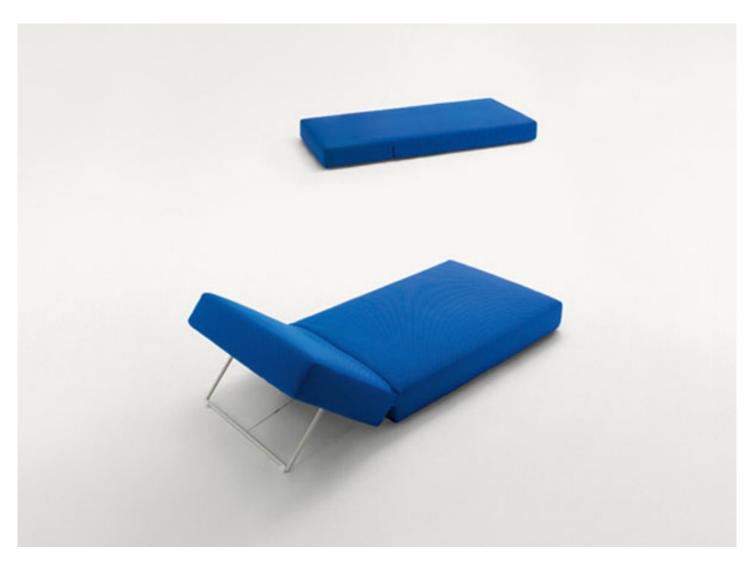

Swell design : CRS

Sun bed with backrest adjustable in one position in addition to the rest position.

**Structure:** AISI 304 varniched stainless steel, plastic spacers.

**Backrest support:** AISI 316 stainless steel with a satin finish, plastic spacers.

Padding: stress-resistant, differentiated expanded polyurethane, fixed foam cover in waterproofed polyester.

**Upholstery:** removable and available in the fabrics Light, Luz, Rope T, Brio, Thea or Wara.

A loose cushion is necessary for complete seating comfort.

Loose cushion: removable, in polyester fibre, fixed cover in waterproofed polyester.

Loose cushion upholstery: removable and available in the fabrics Luz, Rope T, Brio, Thea or Wara.