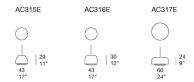

## Notes:

Taiki is supplied with suspension cable complete with the cylinder for the fixing to the ceiling at the desired height, power cable and power LED driver.

 $\label{thm:continuous} The \ lamp\ is\ LED\ powered\ but\ offers\ the\ same\ warmth\ and\ harmony\ of\ a\ traditional\ lighting\ bulb.$ 