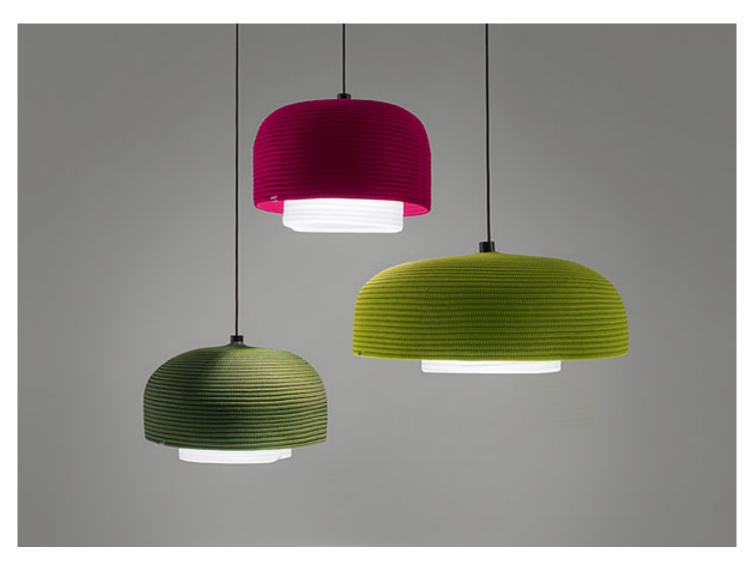

Taiki design : CRS

Suspension lamps.

**Cover:** Rope cord sewn in a spiral-like pattern; an additional internal shade, made of a semi-transparent polyester cord sewn in a spiral-like pattern, enhance the lamp brightness.

**Lighting body:** non-replaceable LED module, diffused light 10W.

## Notes:

Taiki is supplied with suspension cable complete with the cylinder for the fixing to the ceiling at the desired height, power cable and power LED driver.

 $\label{thm:continuous} The \ lamp\ is\ LED\ powered\ but\ offers\ the\ same\ warmth\ and\ harmony\ of\ a\ traditional\ lighting\ bulb.$ 