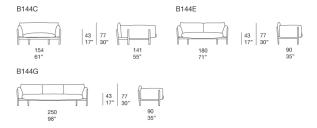

**Tapio** design : F. Rota

Two and three-seater sofa and platform with visible wooden structure.

The series Tapio also includes an armchair and side tables.

 $\label{lem:linear_loss} \textbf{Internal structure:} \ \ \text{varnished steel}; \ \text{seat provided with elastic belts}.$ 