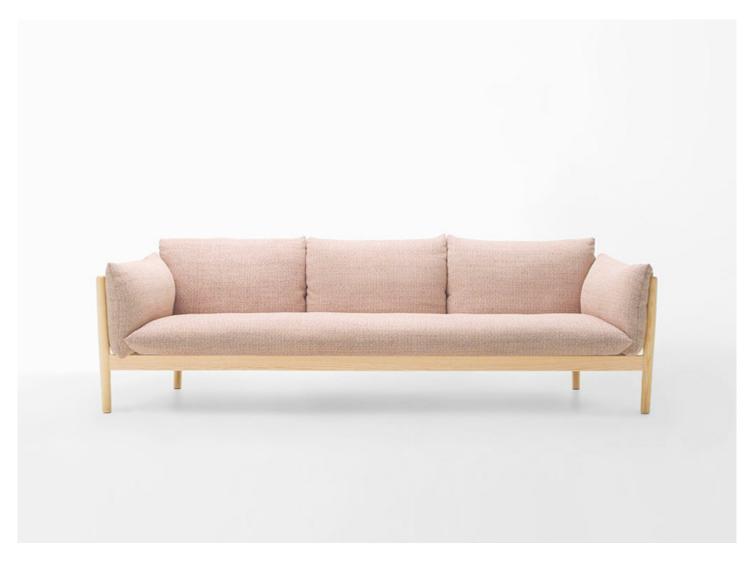

**Tapio** design : F. Rota

Two and three-seater sofa and platform with visible wooden structure.

The series Tapio also includes an armchair and side tables.

 $\label{lem:linear_loss} \textbf{Internal structure:} \ \ \text{varnished steel}; \ \text{seat provided with elastic belts}.$ 

Visible structure: ash heartwood finished Mano Opaca. Plastic spacers.

Padding: stress resistant differentiated expanded polyurethane; fixed foam covering in polyester fibre and polyamide.

 $\label{lem:pholstery:pholstery:pholstery:pholstery:pholstery:pholstery:pholstery:pholstery:pholstery:pholstery:pholstery:pholstery:pholstery:pholstery:pholstery:pholstery:pholstery:pholstery:pholstery:pholstery:pholstery:pholstery:pholstery:pholstery:pholstery:pholstery:pholstery:pholstery:pholstery:pholstery:pholstery:pholstery:pholstery:pholstery:pholstery:pholstery:pholstery:pholstery:pholstery:pholstery:pholstery:pholstery:pholstery:pholstery:pholstery:pholstery:pholstery:pholstery:pholstery:pholstery:pholstery:pholstery:pholstery:pholstery:pholstery:pholstery:pholstery:pholstery:pholstery:pholstery:pholstery:pholstery:pholstery:pholstery:pholstery:pholstery:pholstery:pholstery:pholstery:pholstery:pholstery:pholstery:pholstery:pholstery:pholstery:pholstery:pholstery:pholstery:pholstery:pholstery:pholstery:pholstery:pholstery:pholstery:pholstery:pholstery:pholstery:pholstery:pholstery:pholstery:pholstery:pholstery:pholstery:pholstery:pholstery:pholstery:pholstery:pholstery:pholstery:pholstery:pholstery:pholstery:pholstery:pholstery:pholstery:pholstery:pholstery:pholstery:pholstery:pholstery:pholstery:pholstery:pholstery:pholstery:pholstery:pholstery:pholstery:pholstery:pholstery:pholstery:pholstery:pholstery:pholstery:pholstery:pholstery:pholstery:pholstery:pholstery:pholstery:pholstery:pholstery:pholstery:pholstery:pholstery:pholstery:pholstery:pholstery:pholstery:pholstery:pholstery:pholstery:pholstery:pholstery:pholstery:pholstery:pholstery:pholstery:pholstery:pholstery:pholstery:pholstery:pholstery:pholstery:pholstery:pholstery:pholstery:pholstery:pholstery:pholstery:pholstery:pholstery:pholstery:pholstery:pholstery:pholstery:pholstery:pholstery:pholstery:pholstery:pholstery:pholstery:pholstery:pholstery:pholstery:pholstery:pholstery:pholstery:pholstery:pholstery:pholstery:pholstery:pholstery:pholstery:pholstery:pholstery:pholstery:pholstery:pholstery:pholstery:pholstery:pholstery:pholstery:pholstery:pholstery:pholstery:pholstery:pholstery:pholstery:pholstery:pholstery:pholstery:pholstery:pholstery:pho$ 

Notes: loose cushions are recommended for complete comfort; quantity and dimensions depend on the selected product.

Generato: 05/04/2025 19:34

**Tapio** design : F. Rota