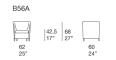

## Teatime

design : F. Rota

## Armchair.

The Teatime series also includes two- and three- seater sofa.

Structure: AISI 316 varnished stainless steel, seat provided with elastic belts, plastic spacers. The structure is available:

- matt-varnished in fixed colour combination with the covering in Thuia fabric