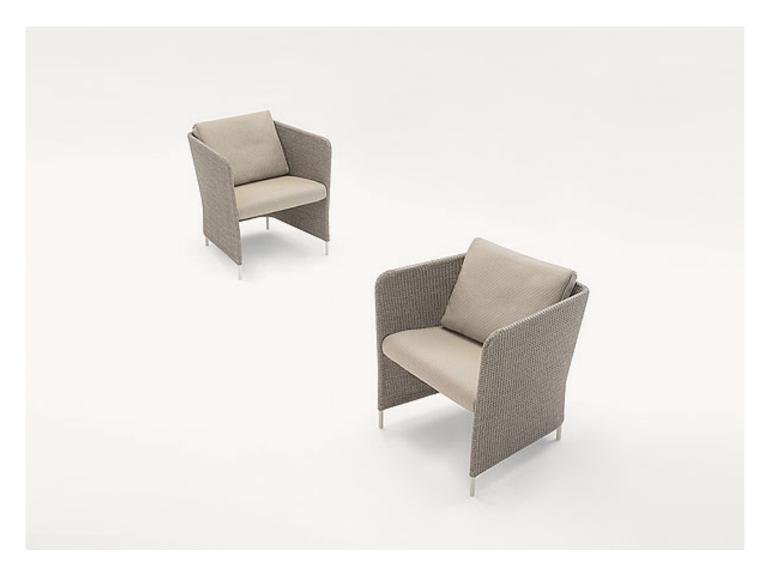

## Teatime

design : F. Rota

## Armchair.

The Teatime series also includes two- and three- seater sofa.

Structure: AISI 316 varnished stainless steel, seat provided with elastic belts, plastic spacers. The structure is available:

- matt-varnished in fixed colour combination with the covering in Thuia fabric

- gloss-varnished (reference colours: Mano Lucida wood sample collection) in colours to be freely combined with the Maris fabric. **Structure upholstery:** fixed and available in the fabrics Thuia or Maris.

**Seat cushion:** fixed, in polyester fibre with stress resistant polyurethane insert, fixed foam cover in waterproofed polyester. **Seat cushion upholstery:** fixed and available in the fabrics Luz, Rope T, Brio, Thea or Wara.

A back cushion is necessary for complete seating comfort.

**Back cushion:** removable, in polyester fibre with stress resistant polyurethane insert, fixed foam cover in waterproofed polyester. **Back cushion upholstery:** removable and available in the fabrics Luz, Rope T, Brio, Thea or Wara.

## Notes:

The Maris fabric can be combined with any gloss-varnished colour.

This product can be used also in interior environments.

We advise to use a Winter Set protection cover.

Teatime

design : F. Rota