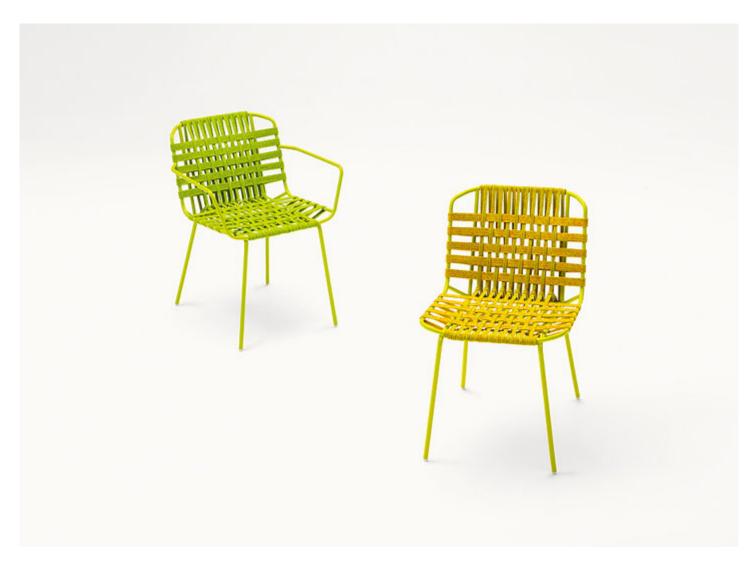

Telar design : L. Obregón

Chair with and without armrests with fixed upholstery, directly hand woven onto the structure.

The series Telar also includes an armchair, a low chair, a two-seater sofa, a chaise longue, a sun bed and a pouf.

**Structure:** AISI 316 stainless steel, gloss varnished (reference colours: Mano Lucida wood sample collection), plastic spacers.

**Upholstery:** fixed, hand woven with elastic belts of different dimensions covered with a braid in Rope yarn.