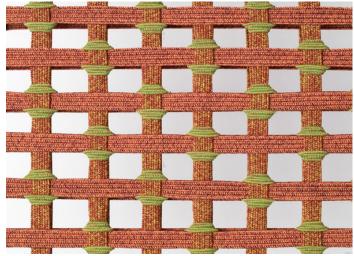

, a chaise longue, a sun bed and a pouf.

**Structure:** AISI 316 stainless steel, gloss varnished (reference colours: Mano Lucida wood sample collection), plastic spacers.

**Upholstery:** fixed, hand woven with elastic belts of different dimensions covered with a braid in Rope yarn.

## Notes:

The structural weave is available in two different versions, which are produced with elastic belts with two different dimensions.

This product can be used also in interior environments.

We advise to use a Winter Set protection cover.

## Awards:

Telar series has been awarded with the RED DOT BEST OF THE BEST 2020.

Telar series has been finalist for the NYCxDESIGN AWARDS 2020.

Generato: 28/04/2025 07:34



Telar design : L. Obregón

Generato: 28/04/2025 07:34



Telar design : L. Obregón







intreccio/weave 3B

Generato: 28/04/2025 07:34