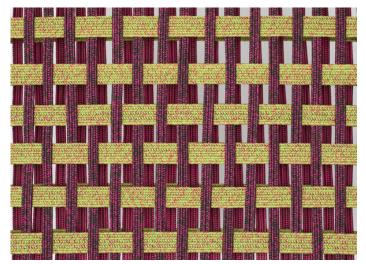

## Notes:

The structural weave is available in two different versions, which are produced with elastic belts with two different dimensions.

This product can be used also in interior environments.

We advise to use a Winter Set protection cover.