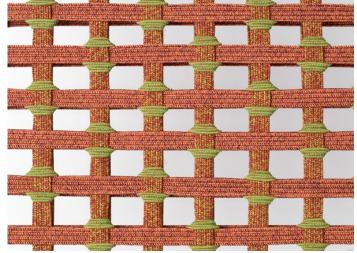

**Structure:** AISI 316 stainless steel, gloss varnished (reference colours: Mano Lucida wood sample collection), plastic spacers. **Upholstery:** fixed, hand woven with elastic belts of different dimensions covered with a braid in Rope yarn.

## Notes:

The structural weave is available in two different versions, which are produced with elastic belts with two different dimensions.

This product can be used also in interior environments.

We advise to use a Winter Set protection cover.

## design : L. Obregón

intreccio/weave 3B

intreccio/weave 1A