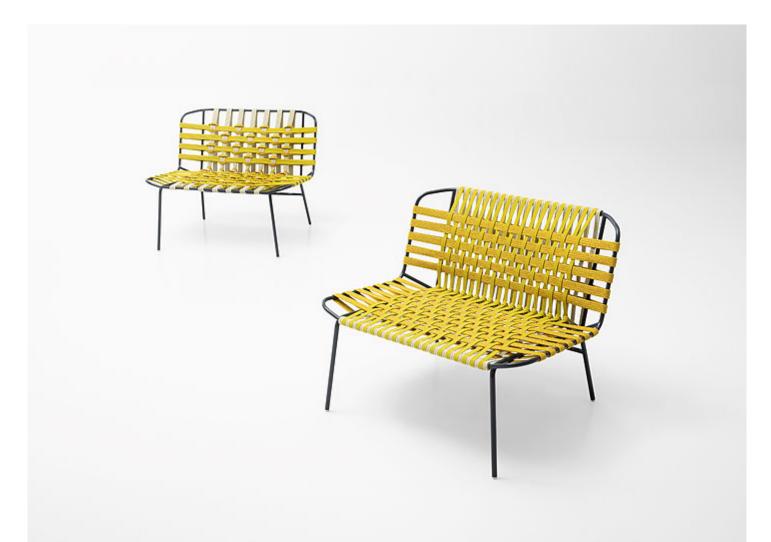

Telar

design : L. Obregón

Lounge chair and low chair with fixed upholstery, directly hand woven onto the structure.

The series Telar also includes chairs with and without armrests, a two-seater sofa, a chaise longue, a sun bed and a pouf.

**Structure:** AISI 316 stainless steel, gloss varnished (reference colours: Mano Lucida wood sample collection), plastic spacers. **Upholstery:** fixed, hand woven with elastic belts of different dimensions covered with a braid in Rope yarn.