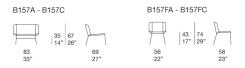

**Structure:** AISI 316 stainless steel, gloss varnished (reference colours: Mano Lucida wood sample collection), plastic spacers. **Upholstery:** fixed, hand woven with elastic belts of different dimensions covered with a braid in Rope yarn.

## Notes:

The structural weave is available in two different versions, which are produced with elastic belts with two different dimensions.

This product can be used also in interior environments.

We advise to use a Winter Set protection cover.