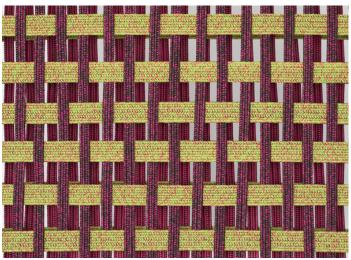

**Structure:** AISI 316 stainless steel, gloss varnished (reference colours: Mano Lucida wood sample collection), plastic spacers. **Upholstery:** fixed, hand woven with elastic belts of different dimensions covered with a braid in Rope yarn.

## Notes:

The structural weave is available in two different versions, which are produced with elastic belts with two different dimensions.

This product can be used also in interior environments.

We advise to use a Winter Set protection cover.

## design : L. Obregón

intreccio/weave 3B

intreccio/weave 1A