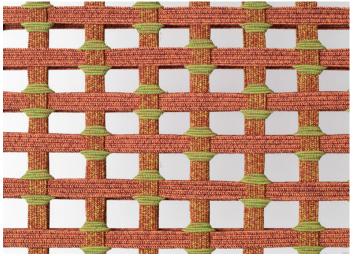

**Structure:** AISI 316 stainless steel, gloss varnished (reference colours: Mano Lucida wood sample collection); plastic spacers for the chaise longue, plastic wheels for thee sun bed.

Upholstery: fixed, hand woven with elastic belts of different dimensions covered with a braid in Rope yarn.

## Notes:

The structural weave of the chaise longue is available in two different versions, which are produced with elastic belts with two different dimensions.

The structural weave of the sun bed, available in the 1A version only, is produced with elastic belts with two different dimensions.