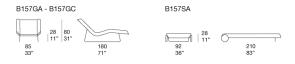

## Notes:

The structural weave of the chaise longue is available in two different versions, which are produced with elastic belts with two different dimensions.

The structural weave of the sun bed, available in the 1A version only, is produced with elastic belts with two different dimensions.