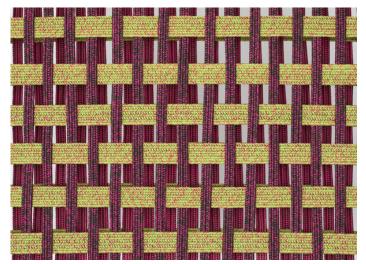

**Structure:** AISI 316 stainless steel, gloss varnished (reference colours: Mano Lucida wood sample collection); plastic spacers for the chaise longue, plastic wheels for thee sun bed.

Upholstery: fixed, hand woven with elastic belts of different dimensions covered with a braid in Rope yarn.

## Notes:

The structural weave of the chaise longue is available in two different versions, which are produced with elastic belts with two different dimensions.

The structural weave of the sun bed, available in the 1A version only, is produced with elastic belts with two different dimensions.