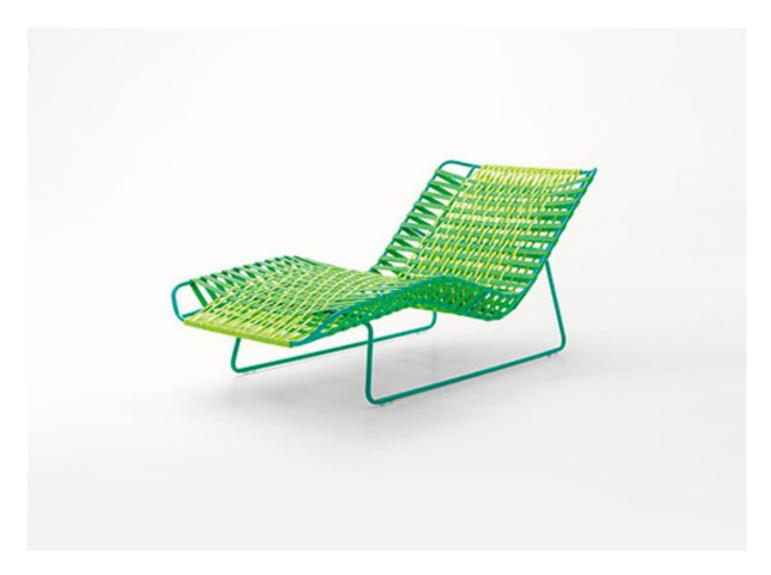

Telar design : L. Obregón

Telar design : L. Obregón

Chaise longue and sun bed with fixed upholstery, directly hand woven onto the structure.

The series Telar also includes an armchair, a low chair, a chair with and without armrests, a two-seater sofa and a pouf.

**Structure:** AISI 316 stainless steel, gloss varnished (reference colours: Mano Lucida wood sample collection); plastic spacers for the chaise longue, plastic wheels for thee sun bed.

Upholstery: fixed, hand woven with elastic belts of different dimensions covered with a braid in Rope yarn.

## Notes:

The structural weave of the chaise longue is available in two different versions, which are produced with elastic belts with two different dimensions.

The structural weave of the sun bed, available in the 1A version only, is produced with elastic belts with two different dimensions.