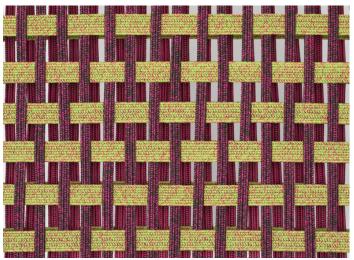

## Notes:

The structural weave, available in the 1A version only, is produced with elastic belts with two different dimensions.

This product can be used also in interior environments.

We advise to use a Winter Set protection cover.

Telar design : L. Obregón

intreccio/weave 3B

intreccio/weave 1A