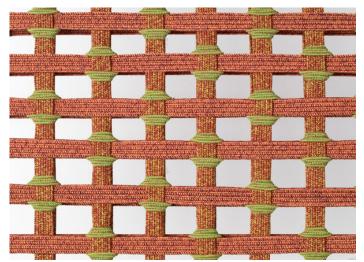

## Notes:

The structural weave, available in the 1A version only, is produced with elastic belts with two different dimensions.

This product can be used also in interior environments.

We advise to use a Winter Set protection cover.

Telar design : L. Obregón

intreccio/weave 3B

intreccio/weave 1A