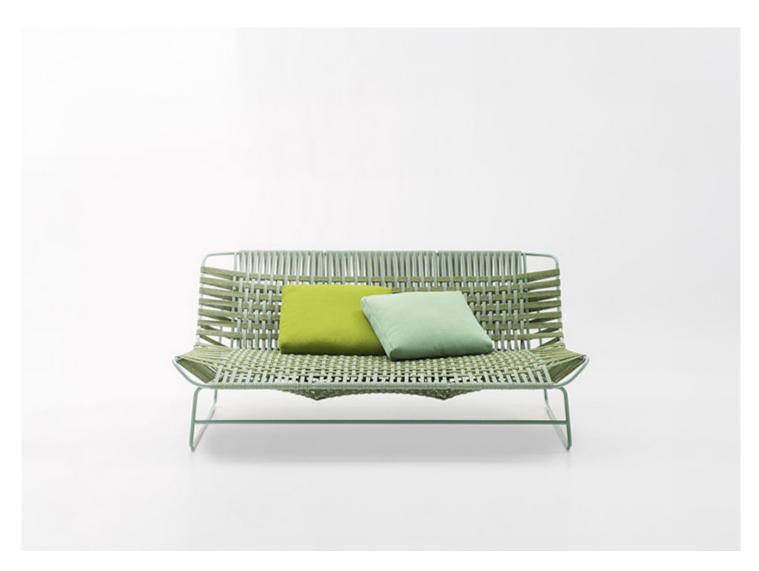

Telar design : L. Obregón

Two-seater sofa with fixed upholstery, directly hand woven onto the structure.

The series Telar also includes an armchair, a low chair, a chair with and without armrests, a chaise longue, a sun bed and a pouf.

**Structure:** AISI 316 stainless steel, gloss varnished (reference colours: Mano Lucida wood sample collection), plastic spacers.

**Upholstery:** fixed, hand woven with elastic belts of different dimensions covered with a braid in Rope yarn.

## Notes:

The structural weave, available in the 1A version only, is produced with elastic belts with two different dimensions.

This product can be used also in interior environments.

We advise to use a Winter Set protection cover.