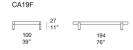

Toku design : V. Van Duysen

Sun bed in wood with backrest adjustable by hand in two positions in addition to the rest one.

Toku series also includes shading structures made of wood and fabric available in two dimensions, benches and side tables with seating surface in wood or fabric and trays.

Structure: cedar heartwood, adjustable plastic material feet.

**Seating panel:** marine plywood, fixed cover in three-dimensional polyester fabric.

Seating panel upholstery: fixed and available in Wara fabric.