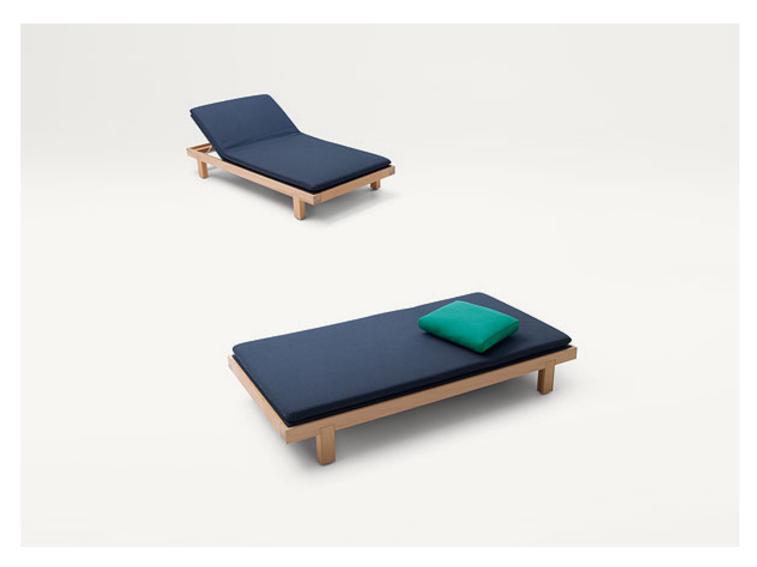

Toku design : V. Van Duysen

Sun bed in wood with backrest adjustable by hand in two positions in addition to the rest one.

Toku series also includes shading structures made of wood and fabric available in two dimensions, benches and side tables with seating surface in wood or fabric and trays.

Structure: cedar heartwood, adjustable plastic material feet.

**Seating panel:** marine plywood, fixed cover in three-dimensional polyester fabric.

Seating panel upholstery: fixed and available in Wara fabric.

A seat pad and a loose cushion are necessary for complete seating comfort.

**Seat pad:** removable, in expanded polyurethane, fixed foam cover in water repellent polyester.

Loose cushion: removable, in polyester fibre, fixed cover in waterproofed polyester.

Seat pad and loose cushion upholstery: removable and available in Luz, Rope T, Brio, Thea, Rope T mélange, Wara, Whim, Moss, Roseto, Felce or Jabel fabrics.