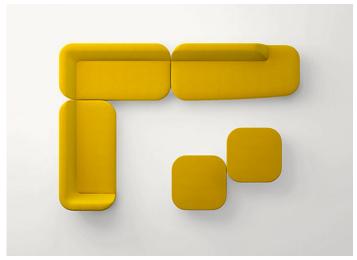

**Uptown** design : F. Rota

Sectional seating system composed of elements with armrest, chaise longue and left and right asymmetrical elements. The series Uptown also includes a pouf.

Structure: steel, plastic spacers.

## Notes:

The series is completed with loose cushions with shape and dimension specifically designed to enhance seating comfort.

Uptown elements can be composed without coupling system.

**Awards:** The Uptown series has been awarded the RED DOT AWARD Best of the Best 2017 and the GOOD DESIGN AWARD 2017 in the Furniture category.

Generato: 05/04/2025 19:35

**Uptown** design : F. Rota

**Uptown** design : F. Rota

B104DS + B104FS + B104G

B104DS + n°2 B104G + B104DD

n°2 B104DS + B104FS + n°2 B104G

Generato : 05/04/2025 19:35