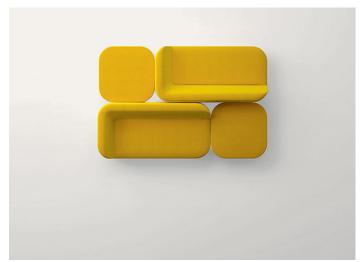

**Uptown** design : F. Rota

Sectional seating system composed of elements with armrest, chaise longue and left and right asymmetrical elements. The series Uptown also includes a pouf.

Structure: steel, plastic spacers.

## Notes:

The series is completed with loose cushions with shape and dimension specifically designed to enhance seating comfort.

Uptown elements can be composed without coupling system.

**Awards:** The Uptown series has been awarded the RED DOT AWARD Best of the Best 2017 and the GOOD DESIGN AWARD 2017 in the Furniture category.

Generato: 05/04/2025 19:35

**Uptown** design : F. Rota

**Uptown** design : F. Rota

B104DS + B104FS + B104G

B104DS + n°2 B104G + B104DD

n°2 B104DS + B104FS + n°2 B104G

Generato : 05/04/2025 19:35