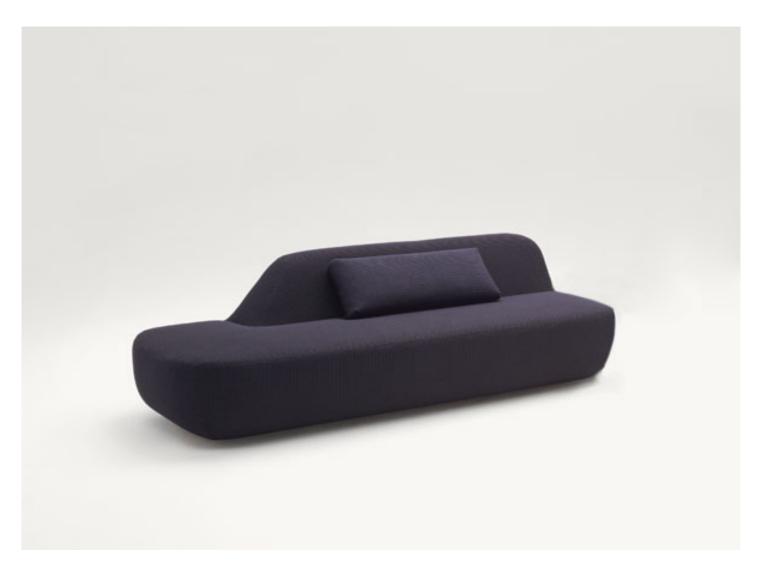

**Uptown** design : F. Rota

Sectional seating system composed of elements with armrest, chaise longue and left and right asymmetrical elements. The series Uptown also includes a pouf.

Structure: steel, plastic spacers.

**Padding:** cold injected, stress resistant polyurethane; fixed foam covering in polyester fibre and polyamide.

**Upholstery:** removable and available in a selection of fabrics in the collection.

## Notes:

The series is completed with loose cushions with shape and dimension specifically designed to enhance seating comfort.

Uptown elements can be composed without coupling system.

**Awards:** The Uptown series has been awarded the RED DOT AWARD Best of the Best 2017 and the GOOD DESIGN AWARD 2017 in the Furniture category.