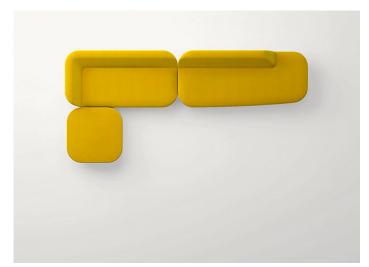

**Uptown** design : F. Rota

Sectional seating system composed of elements with armrest, chaise longue and left and right asymmetrical elements. The series Uptown also includes a pouf.

Structure: steel, plastic spacers.

Generato: 05/04/2025 19:35

**Uptown** design : F. Rota

**Uptown** design : F. Rota

B104DS + B104FS + B104G

B104DS + n°2 B104G + B104DD

n°2 B104DS + B104FS + n°2 B104G

Generato : 05/04/2025 19:35