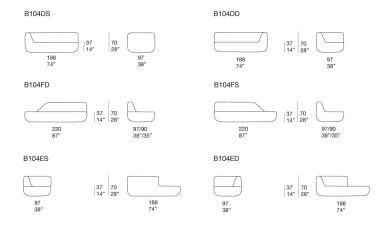

**Uptown** design : F. Rota

Sectional seating system composed of elements with armrest, chaise longue and left and right asymmetrical elements. The series Uptown also includes a pouf.

Structure: steel, plastic spacers.

Generato: 05/04/2025 19:35

**Uptown** design : F. Rota

**Uptown** design : F. Rota

B104DS + B104FS + B104G

B104DS + n°2 B104G + B104DD

n°2 B104DS + B104FS + n°2 B104G

Generato : 05/04/2025 19:35