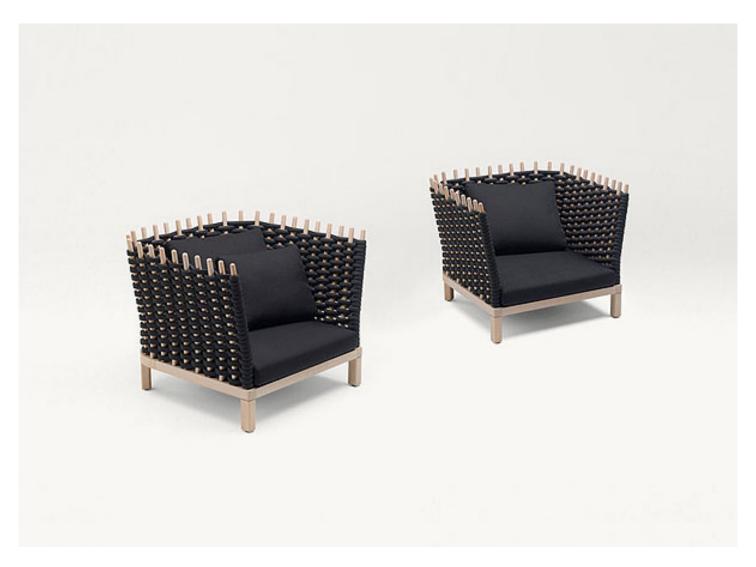

## Armchair.

The Wabi series also includes a sofa and a lawn-swing available in the same finishings.

Structure: natural or wengé dyed Sassafras wood, seat frame in AISI 316 stainless steel provided with elastic belts, plastic spacers.

Structural upholstery: fixed, hand woven with a waterproof silicone profile covered with Rope yarn or with Aquatech yarn.

Seat cushion: removable, in polyester fibre, stress resistant polyurethane insert, fixed foam cover in waterproofed polyester.

Seat cushion upholstery: removable and available in the fabrics Luz, Rope T, Brio, Thea or Wara.

A back cushion and a loose cushion are necessary for complete seating comfort.

**Back cushion:** removable, in polyester fibre, stress resistant polyurethane insert, fixed foam cover in waterproofed polyester.

Loose cushion: removable, in polyester fibre, fixed foam cover in waterproofed polyester.

Back and loose cushion upholstery: removable and available in the fabrics Luz, Rope T, Brio, Thea or Wara.