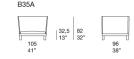

## Armchair.

The Wabi series also includes a sofa and a lawn-swing available in the same finishings.

Structure: natural or wengé dyed Sassafras wood, seat frame in AISI 316 stainless steel provided with elastic belts, plastic spacers.