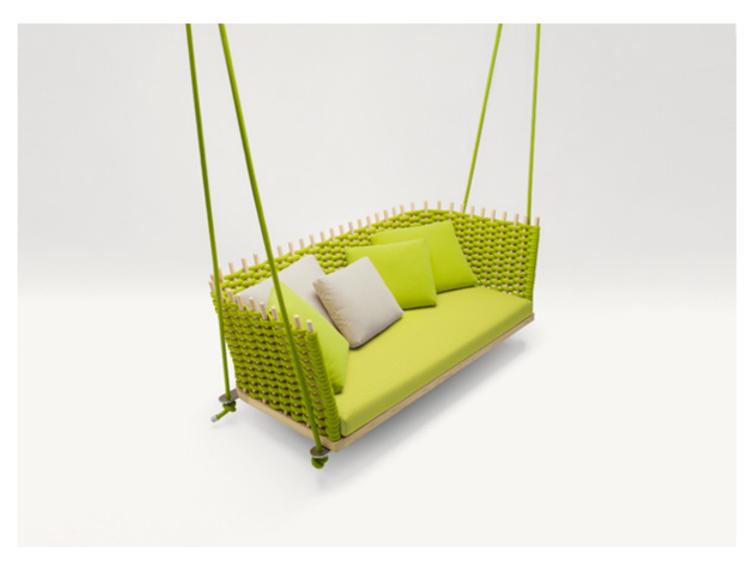

Wabi design : F. Rota

Lawn-swing.

The Wabi series also includes an armchair and a sofa available in the same finishings.

Structure: natural or wengé dyed Sassafras wood, seat frame in AISI 316 stainless steel provided with elastic belts.

Structural upholstery: fixed, hand woven with a waterproof silicone profile covered with Rope yarn or with Aquatech yarn.

Seat cushion: removable, in polyester fibre, stress resistant polyurethane insert, fixed foam cover in waterproofed polyester.

Seat cushion upholstery: removable and available in the fabrics Luz, Rope T, Brio, Thea or Wara.

At least one back cushion and a loose cushion per person are necessary for complete seating comfort.

**Back cushion:** removable, in polyester fibre, stress resistant polyurethane insert, fixed foam cover in waterproofed polyester.

Loose cushion: removable, in polyester fibre, fixed foam cover in waterproofed polyester.

Back and loose cushion upholstery: removable and available in the fabrics Luz, Rope T, Brio, Thea or Wara.

## Notes:

The Wabi lawn-swing is supplied complete of safety certified Rope cords provided with a fastening system in AISI 316 stainless steel.

The Sassafras wood is treated against stains and water with waterbased products that limit the absorption of liquids and greasy substances.