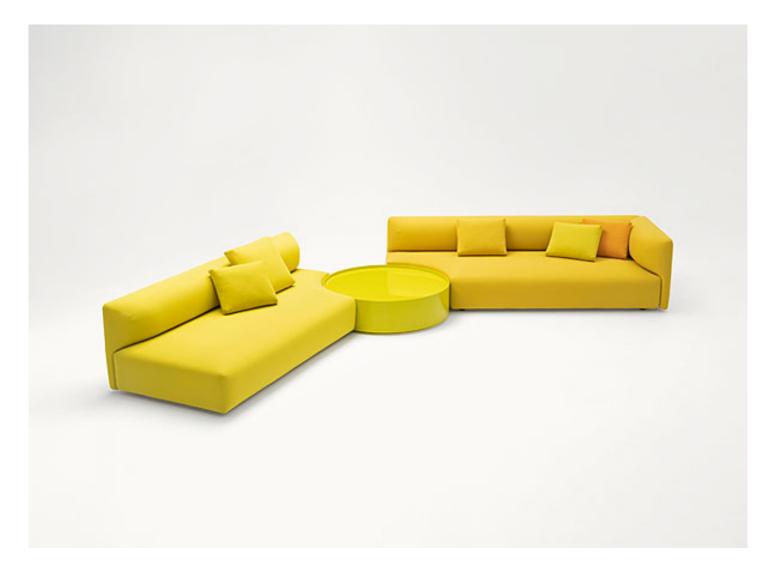

## Walt

design : F. Rota

Series composed of large sectional shaped seating elements.

Poufs, a large side table and little side tables with a side opening finished Mano Lucida complete the series.

Structure: multilayer wood, seat provided with elastic belts, plastic spacers.

## Notes:

Loose cushions are recommended for complete comfort.

Walt elements can be used to create articulated compositions including the large poufs and the large side table in the collection.

Compositions of Walt elements do not require any coupling system.