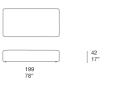

B153CSS

115

99 39"

Pouf rettangolare / Rectangular pouf B153M

B153MDS

99

Pouf sinistro / Left pouf

Generato : 05/04/2025 19:35