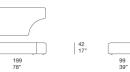

B153CSS

115

99 39"

Pouf rettangolare / Rectangular pouf B153M

B153MDS

99

Pouf sinistro / Left pouf

Generato : 05/04/2025 19:35