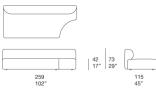

199 78"

Pouf rotondo / Rounded pouf

| 42 | 17"

Pouf destro / Right pouf

42 17"

| 42 | 17"

Elemento sinistro / Left element B153ASS

Elemento centrale sinistro / Left central element