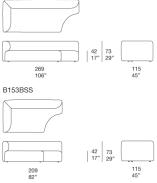

B153CSS

115

99 39"

Pouf rettangolare / Rectangular pouf B153M

B153MDS

99

Pouf sinistro / Left pouf

Generato : 05/04/2025 19:35