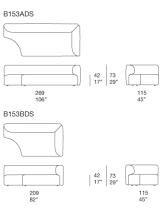

## Elemento destro / Right element

Elemento centrale destro / Right central element

B153CDS

B153DDS

199 78"

B153N

120

B153MSS