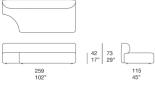

## Elemento destro / Right element

Elemento centrale destro / Right central element

B153CDS

B153DDS

199 78"

B153N

120

B153MSS