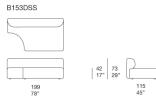

## Elemento destro / Right element

Elemento centrale destro / Right central element

B153CDS

B153DDS

199 78"

B153N

120

B153MSS