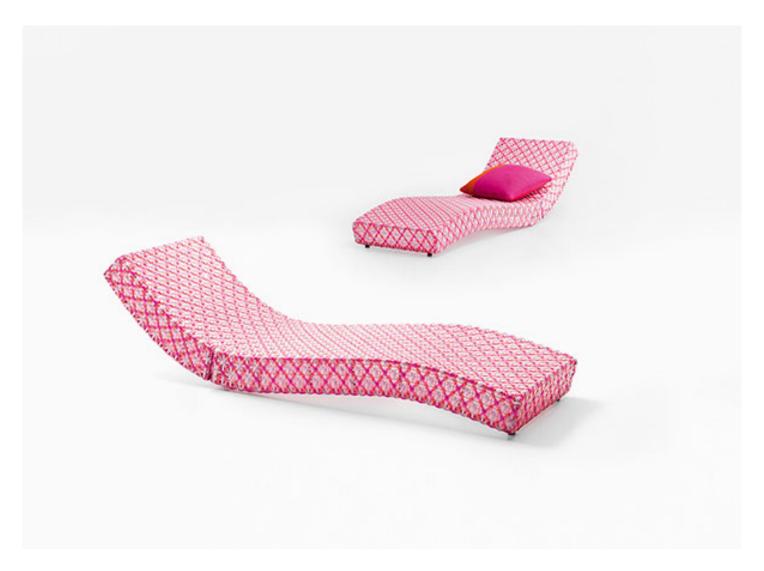

Wave design: F. Rota

Chaise longue. Version in Rope cord features a backrest adjustable in two positions in addition to the rest position, while Twiggy yarn one features a fixed backrest.

**Structure:** AISI 316 stainless steel, plastic spacers. **Structure upholstery:** fixed, hand woven with Rope cord.

A seat pad and a loose cushion are necessary for complete seating comfort.

Seat pad: removable, in open cell polyurethane covered with three-dimensional polyester fabric or Flex.

Loose cushion: removable, in polyester fibre, fixed cover in waterproofed polyester.

Seat pad and loose cushion upholstery: removable and available in the fabrics Luz, Rope T, Brio, Thea or Wara.

## Notes

In its new version, Wave foresees a fixed backrest.

New weaves are made by hand and are inspired by the complex knots of Japanese tradition.

This product can be used also in interior environments.