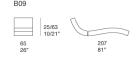

Wave design: F. Rota

Chaise longue. Version in Rope cord features a backrest adjustable in two positions in addition to the rest position, while Twiggy yarn one features a fixed backrest.

**Structure:** AISI 316 stainless steel, plastic spacers. **Structure upholstery:** fixed, hand woven with Rope cord.

## **NEW 2023**

Structure made of gloss varnished stainless steel AISI 316 (reference colours: Mano Lucida wood sample collection), plastic spacers. Fixed structural weave available in three different patterns (A, B or C) in Twitape yarn.