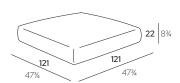

a polyurethane moulding process ensuring a perfect blend of design, comfort and support.

#### **Fabrics**

The external covers suitable for outdoor use, are removable and washable, offering ease of maintenance.

The underside of the seat cushion is integrated with Batyline® fabric, a material selected for its high resistance to abrasions and robustness in outdoor environments. The cushion inserts are encased in a breathable, waterproof fabric, that enhances cushions outdoor functionality and longevity.



# MAJLIS ON FLOOR

### **LOUNGE SOFA**

MODULE CENTRAL cm | inch





CU-MJLMC092-B0 MAJLIS MODULE CENTRAL 092 CU-MJLMC185-B0 MAJLIS MODULE CENTRAL 185

#### **MODULE LEFT**

#### MODULE RIGHT





CU-MJLML216-B0 MAJLIS MODULE LEFT 216

CU-MJLMR216-B0 MAJLIS MODULE RIGHT 216

#### POUF



CU-MJLPF121-B0 MAJLIS MODULE POUF 121



# MAJLIS ON FLOOR

### **LOUNGE SOFA**

#### **FABRICS**

Majlis is available in fabrics:

- cat. W
- cat. F
- cat. COM

(Please see "Material and Finishings" fact sheet)

#### SPECIAL FEATURES



The underside of seat cushion is made of Batyline® to ensure higher resistance to abrasions

ADDITIONAL ITEMS cm | inch

#### **Protective Cover**



# **Deco Cushions**







## JWANA HAMDAN a brand of Tecnopiù srl via Achille Mapelli, 11A 20900 Monza MB, Italy