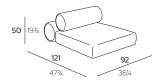

ons (2)

The backrest consists of two rolls made from non-deformable polyurethane foam, selected in varying densities and diameters to conform to any ergonomic needs. The precise curvature of each roll is achieved through a polyurethane moulding process ensuring a perfect blend of design, comfort and support.

#### **Fabrics**

The external covers suitable for outdoor use, are removable and washable, offering ease of maintenance.

The underside of the seat cushion is integrated with Batyline® fabric, a material selected for its high resistance to abrasions and robustness in outdoor environments. The cushion inserts are encased in a breathable, waterproof fabric, that enhances cushions outdoor functionality and longevity.



# MAJLIS ON FLOOR

### **LOUNGE SOFA**

MODULE CENTRAL cm | inch





CU-MJLMC092-B0 MAJLIS MODULE CENTRAL 092 CU-MJLMC185-B0 MAJLIS MODULE CENTRAL 185

#### **MODULE LEFT**

#### MODULE RIGHT





CU-MJLML216-B0 MAJLIS MODULE LEFT 216

CU-MJLMR216-B0 MAJLIS MODULE RIGHT 216

#### POUF



CU-MJLPF121-B0 MAJLIS MODULE POUF 121



# MAJLIS ON FLOOR

### **LOUNGE SOFA**

#### **FABRICS**

Majlis is available in fabrics:

- cat. W
- cat. F
- cat. COM

(Please see "Material and Finishings" fact sheet)

#### SPECIAL FEATURES



The underside of seat cushion is made of Batyline® to ensure higher resistance to abrasions

ADDITIONAL ITEMS cm | inch

#### **Protective Cover**



# **Deco Cushions**







## JWANA HAMDAN a brand of Tecnopiù srl via Achille Mapelli, 11A 20900 Monza MB, Italy