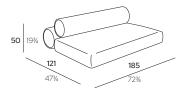

### **LOUNGE SOFA**

MODULE CENTRAL cm | inch

CU-MJLMC092-B0 MAJLIS MODULE CENTRAL 092 CU-MJLMC185-B0 MAJLIS MODULE CENTRAL 185