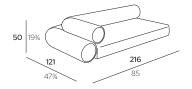

#### **MODULE LEFT**

#### MODULE RIGHT

CU-MJLML216-B0 MAJLIS MODULE LEFT 216

CU-MJLMR216-B0 MAJLIS MODULE RIGHT 216