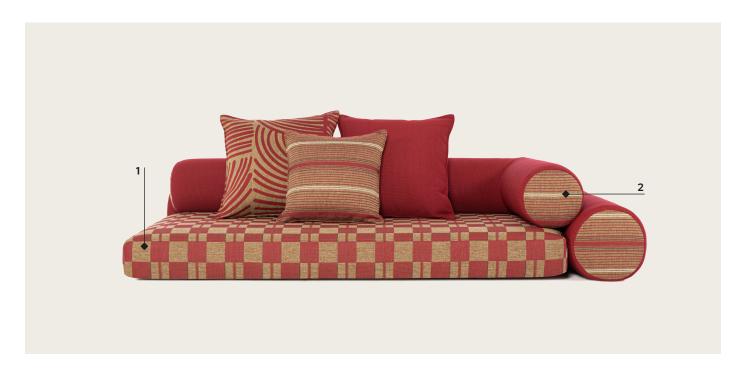

Majlis on Floor features a generously sized seat cushion, surrounded by two distinct rolls serving as the backrest, crafted in varying sizes and densities for optimal comfort. It is designed for versatility, with modules that can be arranged in multiple configurations to suit any space.

#### Seat Cushion (1)

The cushion inserts, specifically engineered for superior comfort and performance, are composed of non-deformable polyurethanes in different densities to enhance firmness and support, covered by a polyester fiber net.

#### Back Cushions (2)

The backrest consists of two rolls made from non-deformable polyurethane foam, selected in varying densities and diameters to conform to any ergonomic needs. The precise curvature of each roll is achieved through a polyurethane moulding process ensuring a perfect blend of design, comfort and support.

#### **Fabrics**

The external covers suitable for outdoor use, are removable and washable, offering ease of maintenance.

The underside of the seat cushion is integrated with Batyline® fabric, a material selected for its high resistance to abrasions and robustness in outdoor environments. The cushion inserts are encased in a breathable, waterproof fabric, that enhances cushions outdoor functionality and longevity.