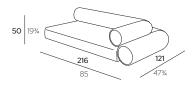

#### **MODULE LEFT**

#### MODULE RIGHT

CU-MJLML216-B0 MAJLIS MODULE LEFT 216

CU-MJLMR216-B0 MAJLIS MODULE RIGHT 216