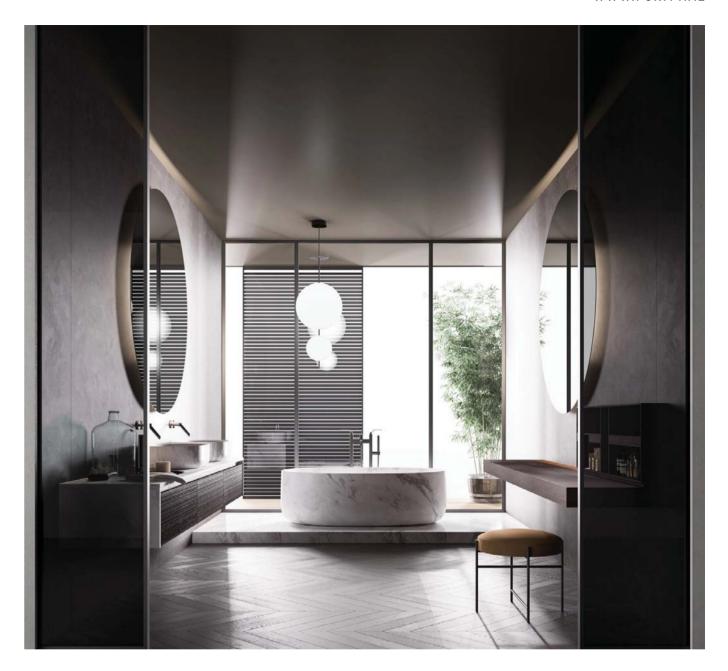

Flyer / CRS Boffi cabinets
Iceland / P. Lissoni washbasins
Pipe / M. Wanders wall-mounted
washbasin taps and floor-mounted
showers
Solstice / P. Lissoni mirrors
Giò / CRS Boffi lamp
Terra / N. Fukasawa bathtub
Levante / M. Luca
ADL doors system

48

Upper Boiserie / P. Lissoni + CRS Boffi boiserie and display cabinets Upper Units / P. Lissoni + CRS Boffi cabinets Garden / P. Lissoni washbasins Eclipse / Studiocharlie tap

Upper / P. Lissoni + CRS Boffi open faced units Upper Units / P. Lissoni + CRS Boffi cabinets Floe / K. Takeuchi washbasin
Garden / P. Lissoni floor-mounted
bathtub tap
Solstice / P. Lissoni mirror
Boccia / P. Lissoni lamp Fisher Island Stone / P. Lissoni + CRS Boffi bathtub Art / P. Lissoni mirror Antibes / P. Lissoni walk-in closet