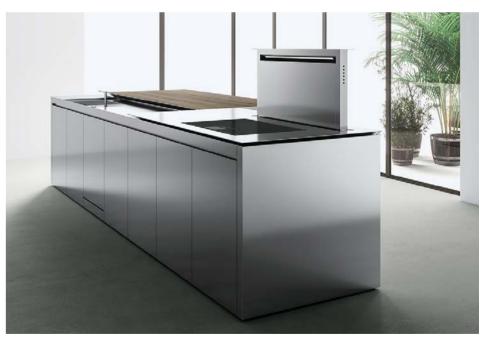

Case 5.0 BECOMING/ P. Lissoni + CRS Boffi cabinets

Combine Evolution /
P. Lissoni + CRS Boffi
cabinets
Inside System Track /
P. Lissoni + CRS Boffi
equipped track
Tabula / CRS Boffi
peninsula
Xila / L. Massoni + CRS Boffi
tall units
Antibes K / P. Lissoni
open-faced tall units
Ala / M. Luca
doors
Giò / CRS Boffi
lamp

**Deco /** M. Luca **ADL** doors system

K14 / N. Wangen cabinets
Open / P. Lissoni hood
Hide / P. Lissoni + CRS Boffi
tall units
Antibes K / P. Lissoni
open-faced tall units
Japo / M. Luca
ADL doors system

Apr60 / P. Lissoni + CRS Boffi cabinets Share / CRS Boffi peninsula Open / P. Lissoni hood Hide / P. Lissoni + CRS Boffi tall units Upper / P. Lissoni boiserie and storage units Antibes System / P. Lissoni + CRS Boffi open-faced units