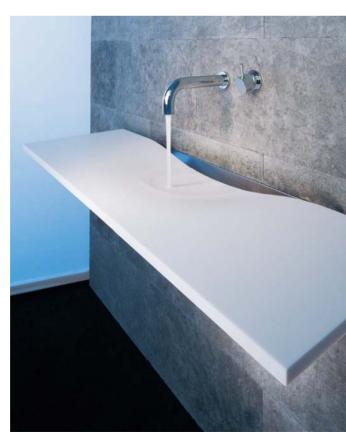

Onda Washplane solid surface, white / Omvivo VILLA 1725 freestanding bath, white haven solid surface / Omvivo

**Kaleidoscope** motif basin, solid surface with etched glass, / Omvivo

Manufactured by OMVIVO