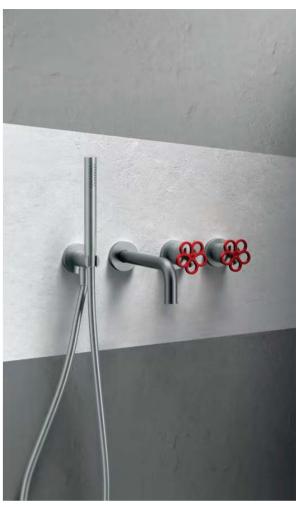

Flyer / CRS Boffi cabinets
Iceland / P. Lissoni washbasins
Pipe / M. Wanders wall-mounted
washbasin taps and floor-mounted
showers
Solstice / P. Lissoni mirrors
Giò / CRS Boffi lamp
Terra / N. Fukasawa bathtub
Levante / M. Luca
ADL doors system

48

Upper Boiserie / P. Lissoni + CRS Boffi boiserie and display cabinets Upper Units / P. Lissoni + CRS Boffi cabinets Garden / P. Lissoni washbasins Eclipse / Studiocharlie tap

Upper / P. Lissoni + CRS Boffi open faced units Upper Units / P. Lissoni + CRS Boffi cabinets Floe / K. Takeuchi washbasin
Garden / P. Lissoni floor-mounted
bathtub tap
Solstice / P. Lissoni mirror
Boccia / P. Lissoni lamp Fisher Island Stone / P. Lissoni + CRS Boffi bathtub Art / P. Lissoni mirror Antibes / P. Lissoni walk-in closet