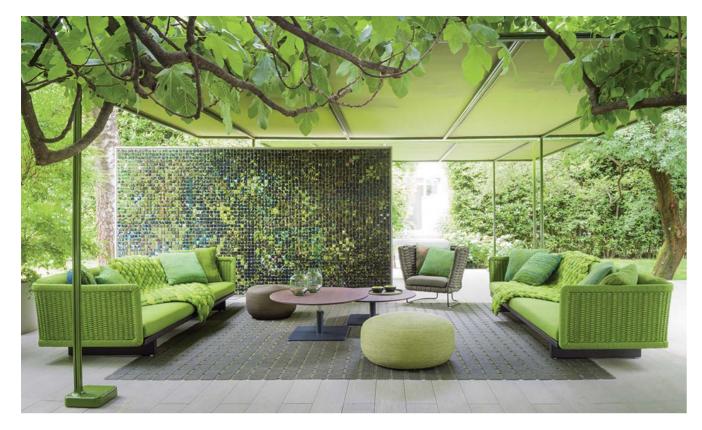

Berry And Otto Poufs / CRS Paola Lenti

Ala Shading sail / Bestetti Associati Sabi Sofas / Francesco Rota Giro Side table / Francesco Rota Sunset Side table / Francesco Rota Shell Pouf / CRS

Resort Architectural structures / Metrica by Bruno Fattorini and Robin Rizzini Cove Sunbeds / Francesco Rota Strap Side table / Victor Carrasco

Sciara Dining table, lava stone and glass top / M. Ferrera Ami Dining chairs / Francesco Rota

MAJLIS high base module central 266 table left + MAJLIS high base module left 266 table right Fabrics: Green Check, Green Stripes and Solid Beige Cushions: Green Palm, Green Stripes, Solid Beige