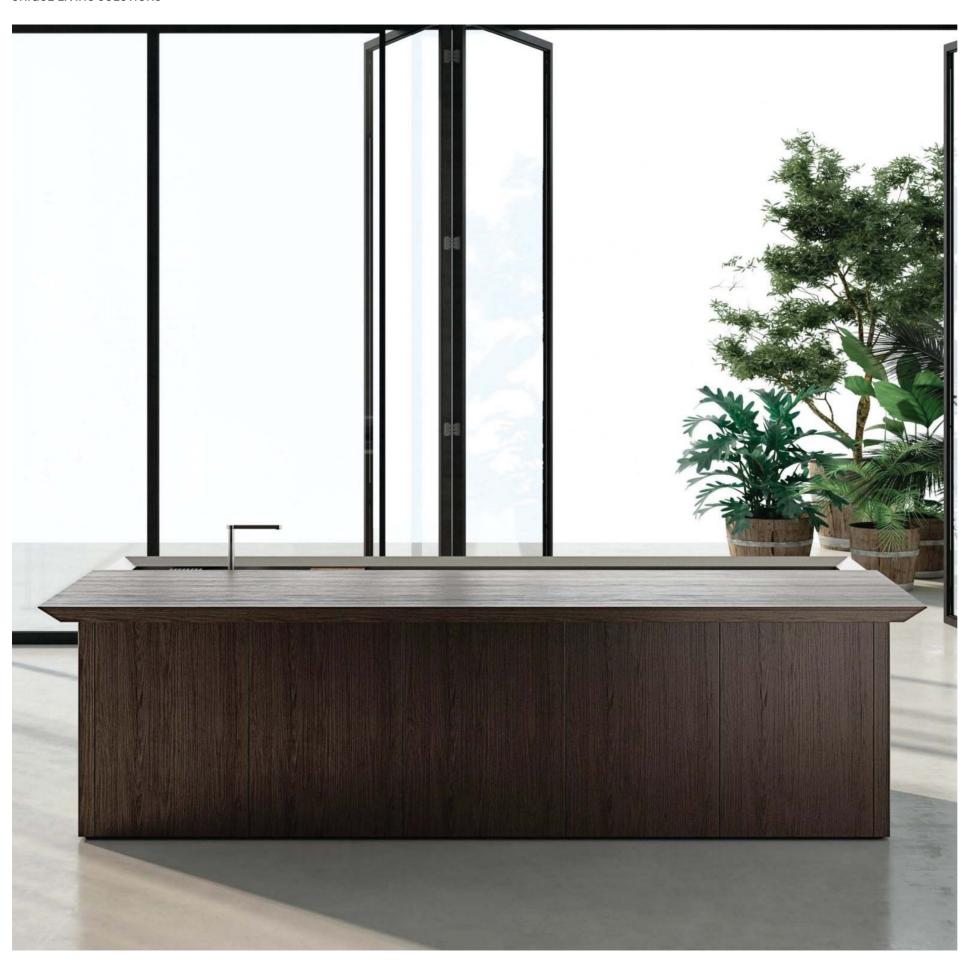

Case 5.0 BECOMING/ P. Lissoni + CRS Boffi cabinets

Combine Evolution /
P. Lissoni + CRS Boffi
cabinets
Inside System Track /
P. Lissoni + CRS Boffi
equipped track
Tabula / CRS Boffi
peninsula
Xila / L. Massoni + CRS Boffi
tall units
Antibes K / P. Lissoni
open-faced tall units
Ala / M. Luca
doors
Giò / CRS Boffi
lamp

**Deco /** M. Luca **ADL** doors system

K14 / N. Wangen cabinets
Open / P. Lissoni hood
Hide / P. Lissoni + CRS Boffi
tall units
Antibes K / P. Lissoni
open-faced tall units
Japo / M. Luca
ADL doors system

Apr60 / P. Lissoni + CRS Boffi cabinets Share / CRS Boffi peninsula Open / P. Lissoni hood Hide / P. Lissoni + CRS Boffi tall units Upper / P. Lissoni boiserie and storage units Antibes System / P. Lissoni + CRS Boffi open-faced units