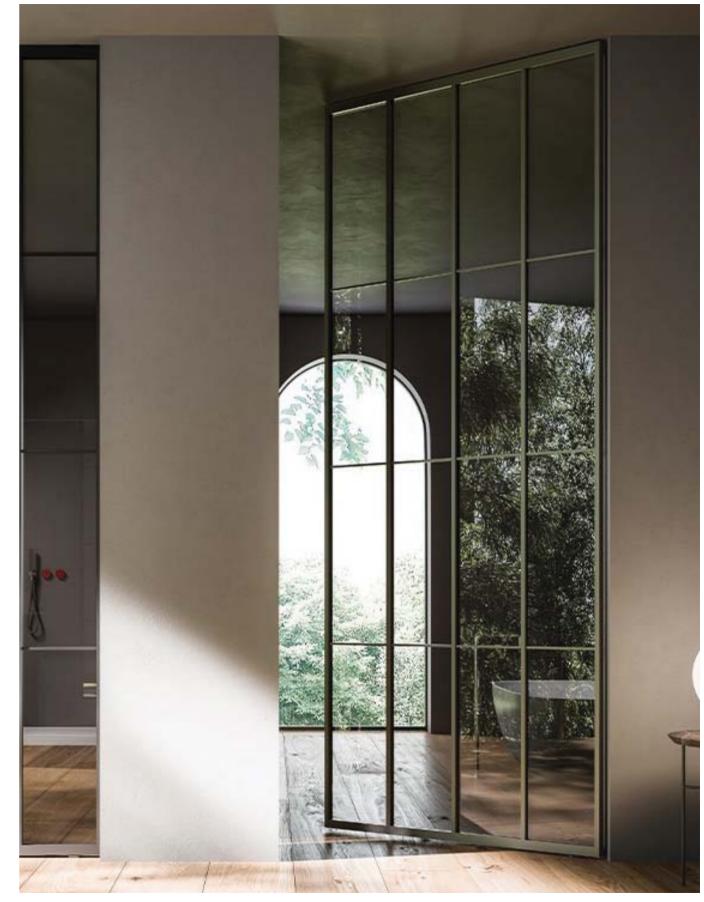

**Deco /** M. Luca **ADL** doors system

K14 / N. Wangen cabinets
Open / P. Lissoni hood
Hide / P. Lissoni + CRS Boffi
tall units
Antibes K / P. Lissoni
open-faced tall units
Japo / M. Luca
ADL doors system

Antibes / P. Lissoni walk-in closet Sen / K. Oshiro De Padova pouf Elementi / E. Ossino De Padova lamp

**BROMPTON** / P. Lissoni accessorisable shelving system

SHOWERING / Shower Wall
Manufactured by ADL