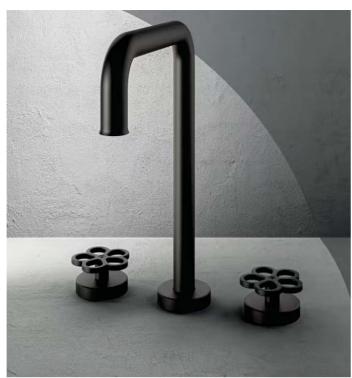

Flyer / CRS Boffi cabinets
Iceland / P. Lissoni washbasins
Pipe / M. Wanders wall-mounted
washbasin taps and floor-mounted
showers
Solstice / P. Lissoni mirrors
Giò / CRS Boffi lamp
Terra / N. Fukasawa bathtub
Levante / M. Luca
ADL doors system

48

Upper Boiserie / P. Lissoni + CRS Boffi boiserie and display cabinets Upper Units / P. Lissoni + CRS Boffi cabinets Garden / P. Lissoni washbasins Eclipse / Studiocharlie tap

Upper / P. Lissoni + CRS Boffi open faced units Upper Units / P. Lissoni + CRS Boffi cabinets Floe / K. Takeuchi washbasin
Garden / P. Lissoni floor-mounted
bathtub tap
Solstice / P. Lissoni mirror
Boccia / P. Lissoni lamp Fisher Island Stone / P. Lissoni + CRS Boffi bathtub Art / P. Lissoni mirror Antibes / P. Lissoni walk-in closet

B14 / N. Wangen mobili cabinets Universal / P. Lissoni 2003 lavabo washbasin W1 / N. Wangen 2006 rubinetto tap Wk6 / P. Lissoni 1998 specchio mirrorr

Manufactured by BOFFI

Free Zone / CRS Boffi cabines Round Sabbia Stone / N. Fukasawa washbasins washbasins
Garden / P. Lissoni wall-mounted
washbasin taps and floor-mounted
bathtub tap
Flyer / CRS Boffi floating top
Lotus / N. Fukasawa mirror Round Sabbia Stone / N. Fukasawa bathtub