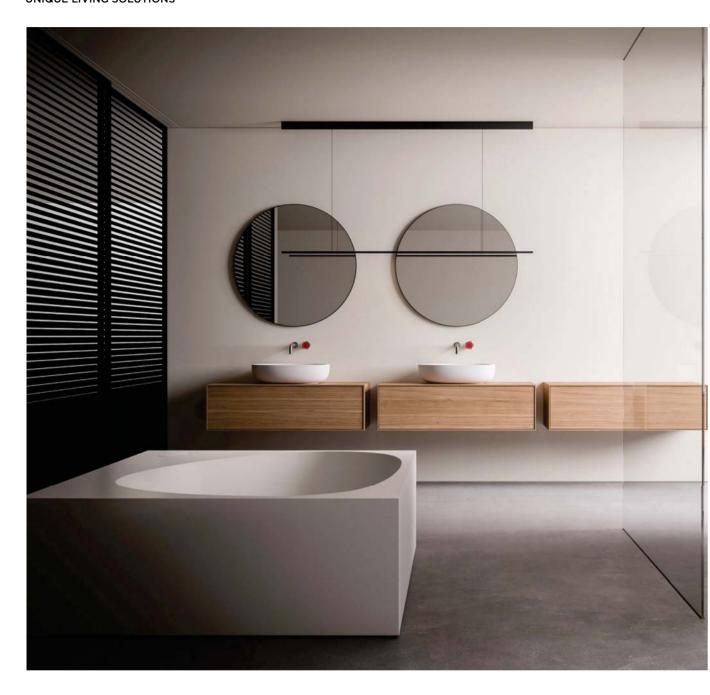

Flyer / CRS Boffi cabinets
Iceland / P. Lissoni washbasins
Pipe / M. Wanders wall-mounted
washbasin taps and floor-mounted
showers
Solstice / P. Lissoni mirrors
Giò / CRS Boffi lamp
Terra / N. Fukasawa bathtub
Levante / M. Luca
ADL doors system

48

Upper Boiserie / P. Lissoni + CRS Boffi boiserie and display cabinets Upper Units / P. Lissoni + CRS Boffi cabinets Garden / P. Lissoni washbasins Eclipse / Studiocharlie tap

Upper / P. Lissoni + CRS Boffi open faced units Upper Units / P. Lissoni + CRS Boffi cabinets Floe / K. Takeuchi washbasin
Garden / P. Lissoni floor-mounted
bathtub tap
Solstice / P. Lissoni mirror
Boccia / P. Lissoni lamp Fisher Island Stone / P. Lissoni + CRS Boffi bathtub Art / P. Lissoni mirror Antibes / P. Lissoni walk-in closet