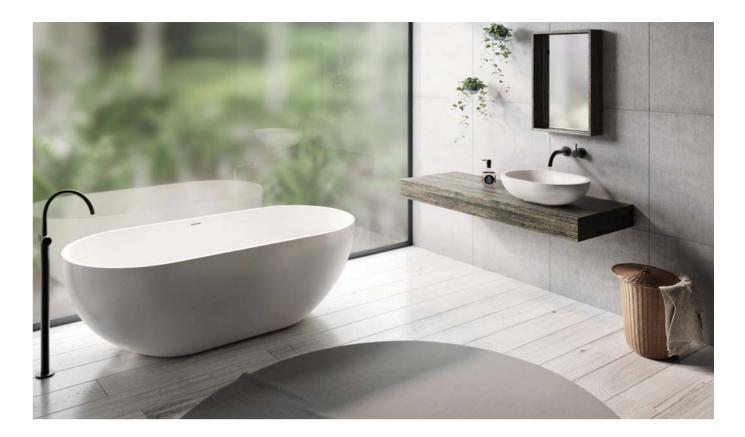

Onda Washplane solid surface, white / Omvivo VILLA 1725 freestanding bath, white haven solid surface / Omvivo

**Kaleidoscope** motif basin, solid surface with etched glass, / Omvivo

Manufactured by OMVIVO