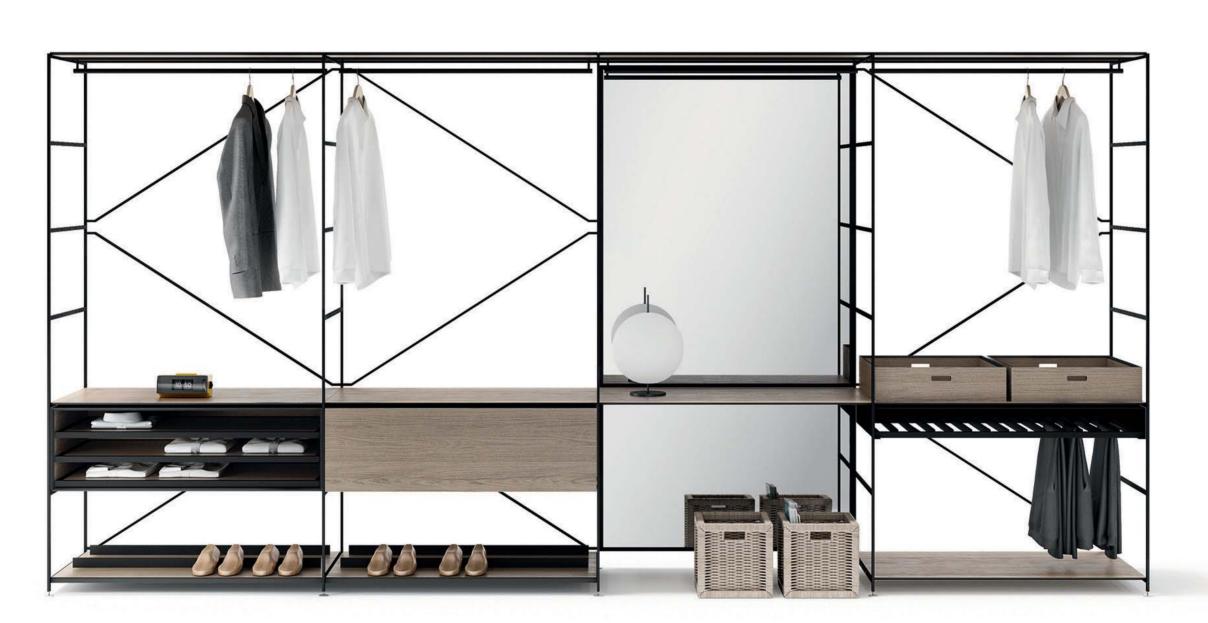

### KITCHENS & WARDROBES \_\_

**Boffi** 

### SHELVING, DOORS & PARTITIONS \_\_\_\_\_

In the world of contemporary interiors, boffis name is synonymous with innovation and excellence in kitchens and bathrooms. In 2010 the company turned its attention and innovative approach on the wardrohe sector as well

# **Boffi**

In the world of contemporary interiors, boffis name is synonymous with innovation and excellence in kitchens and bathrooms. In 2010 the company turned its attention and innovative approach on the wardrobe sector as well.