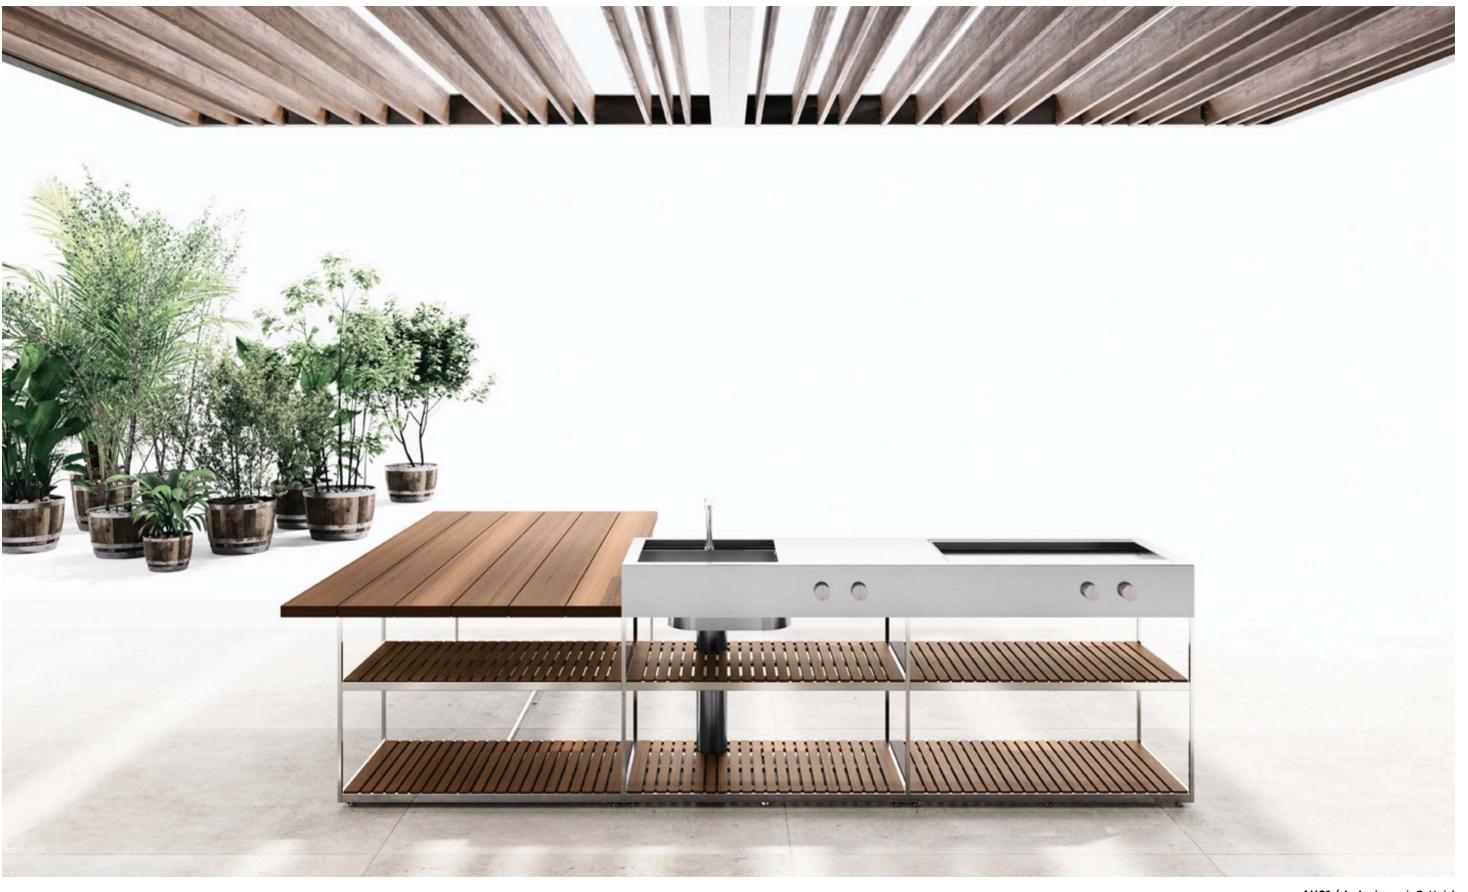

AH01 / A. Andreucci, C. Hoisl outdoor steel kitchen Latch / CRS Boffi tap

K2 Outdoor / N. Wangen cabinets W1 / N. Wangen tap

WWW.PURITY.AE

Antibes / P. Lissoni wardrobe Ripamonti / K. Takeuchi De Padova armchair Elementi / E. Ossino De Padova lamp