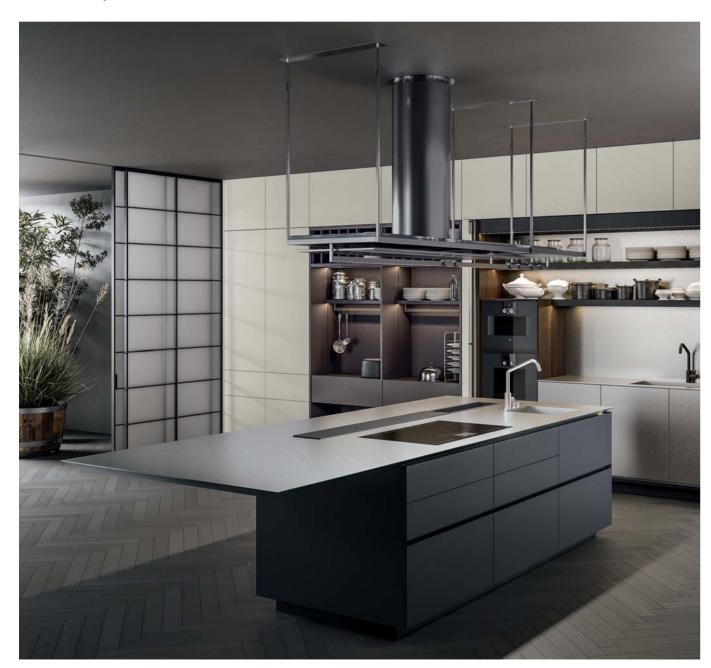

Case 5.0 BECOMING/ P. Lissoni + CRS Boffi cabinets

Combine Evolution /
P. Lissoni + CRS Boffi
cabinets
Inside System Track /
P. Lissoni + CRS Boffi
equipped track
Tabula / CRS Boffi
peninsula
Xila / L. Massoni + CRS Boffi
tall units
Antibes K / P. Lissoni
open-faced tall units
Ala / M. Luca
doors
Giò / CRS Boffi
lamp

**Deco /** M. Luca **ADL** doors system

K14 / N. Wangen cabinets
Open / P. Lissoni hood
Hide / P. Lissoni + CRS Boffi
tall units
Antibes K / P. Lissoni
open-faced tall units
Japo / M. Luca
ADL doors system

Apr60 / P. Lissoni + CRS Boffi cabinets Share / CRS Boffi peninsula Open / P. Lissoni hood Hide / P. Lissoni + CRS Boffi tall units Upper / P. Lissoni boiserie and storage units Antibes System / P. Lissoni + CRS Boffi open-faced units