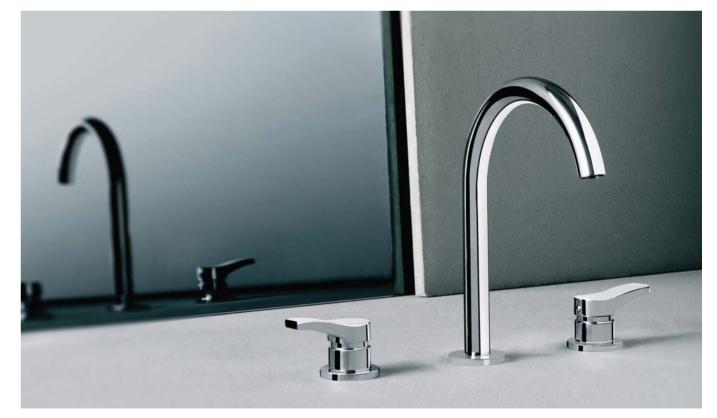

Flyer / CRS Boffi cabinets
Iceland / P. Lissoni washbasins
Pipe / M. Wanders wall-mounted
washbasin taps and floor-mounted
showers
Solstice / P. Lissoni mirrors
Giò / CRS Boffi lamp
Terra / N. Fukasawa bathtub
Levante / M. Luca
ADL doors system

48

Upper Boiserie / P. Lissoni + CRS Boffi boiserie and display cabinets Upper Units / P. Lissoni + CRS Boffi cabinets Garden / P. Lissoni washbasins Eclipse / Studiocharlie tap

Upper / P. Lissoni + CRS Boffi open faced units Upper Units / P. Lissoni + CRS Boffi cabinets Floe / K. Takeuchi washbasin
Garden / P. Lissoni floor-mounted
bathtub tap
Solstice / P. Lissoni mirror
Boccia / P. Lissoni lamp Fisher Island Stone / P. Lissoni + CRS Boffi bathtub Art / P. Lissoni mirror Antibes / P. Lissoni walk-in closet

B14 / N. Wangen mobili cabinets Universal / P. Lissoni 2003 lavabo washbasin W1 / N. Wangen 2006 rubinetto tap Wk6 / P. Lissoni 1998 specchio mirrorr

Manufactured by BOFFI

Free Zone / CRS Boffi cabines Round Sabbia Stone / N. Fukasawa washbasins washbasins
Garden / P. Lissoni wall-mounted
washbasin taps and floor-mounted
bathtub tap
Flyer / CRS Boffi floating top
Lotus / N. Fukasawa mirror Round Sabbia Stone / N. Fukasawa bathtub