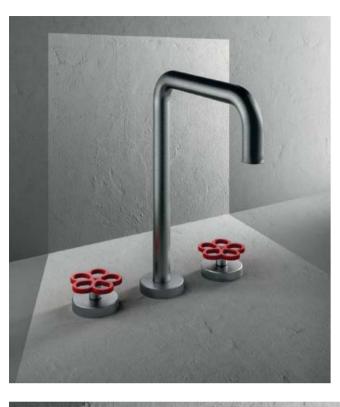

Flyer / CRS Boffi cabinets
Iceland / P. Lissoni washbasins
Pipe / M. Wanders wall-mounted
washbasin taps and floor-mounted
showers
Solstice / P. Lissoni mirrors
Giò / CRS Boffi lamp
Terra / N. Fukasawa bathtub
Levante / M. Luca
ADL doors system

48

Upper Boiserie / P. Lissoni + CRS Boffi boiserie and display cabinets Upper Units / P. Lissoni + CRS Boffi cabinets Garden / P. Lissoni washbasins Eclipse / Studiocharlie tap

Upper / P. Lissoni + CRS Boffi open faced units Upper Units / P. Lissoni + CRS Boffi cabinets Floe / K. Takeuchi washbasin
Garden / P. Lissoni floor-mounted
bathtub tap
Solstice / P. Lissoni mirror
Boccia / P. Lissoni lamp Fisher Island Stone / P. Lissoni + CRS Boffi bathtub Art / P. Lissoni mirror Antibes / P. Lissoni walk-in closet

B14 / N. Wangen mobili cabinets Universal / P. Lissoni 2003 lavabo washbasin W1 / N. Wangen 2006 rubinetto tap Wk6 / P. Lissoni 1998 specchio mirrorr

Manufactured by BOFFI

Free Zone / CRS Boffi cabines Round Sabbia Stone / N. Fukasawa washbasins washbasins
Garden / P. Lissoni wall-mounted
washbasin taps and floor-mounted
bathtub tap
Flyer / CRS Boffi floating top
Lotus / N. Fukasawa mirror Round Sabbia Stone / N. Fukasawa bathtub