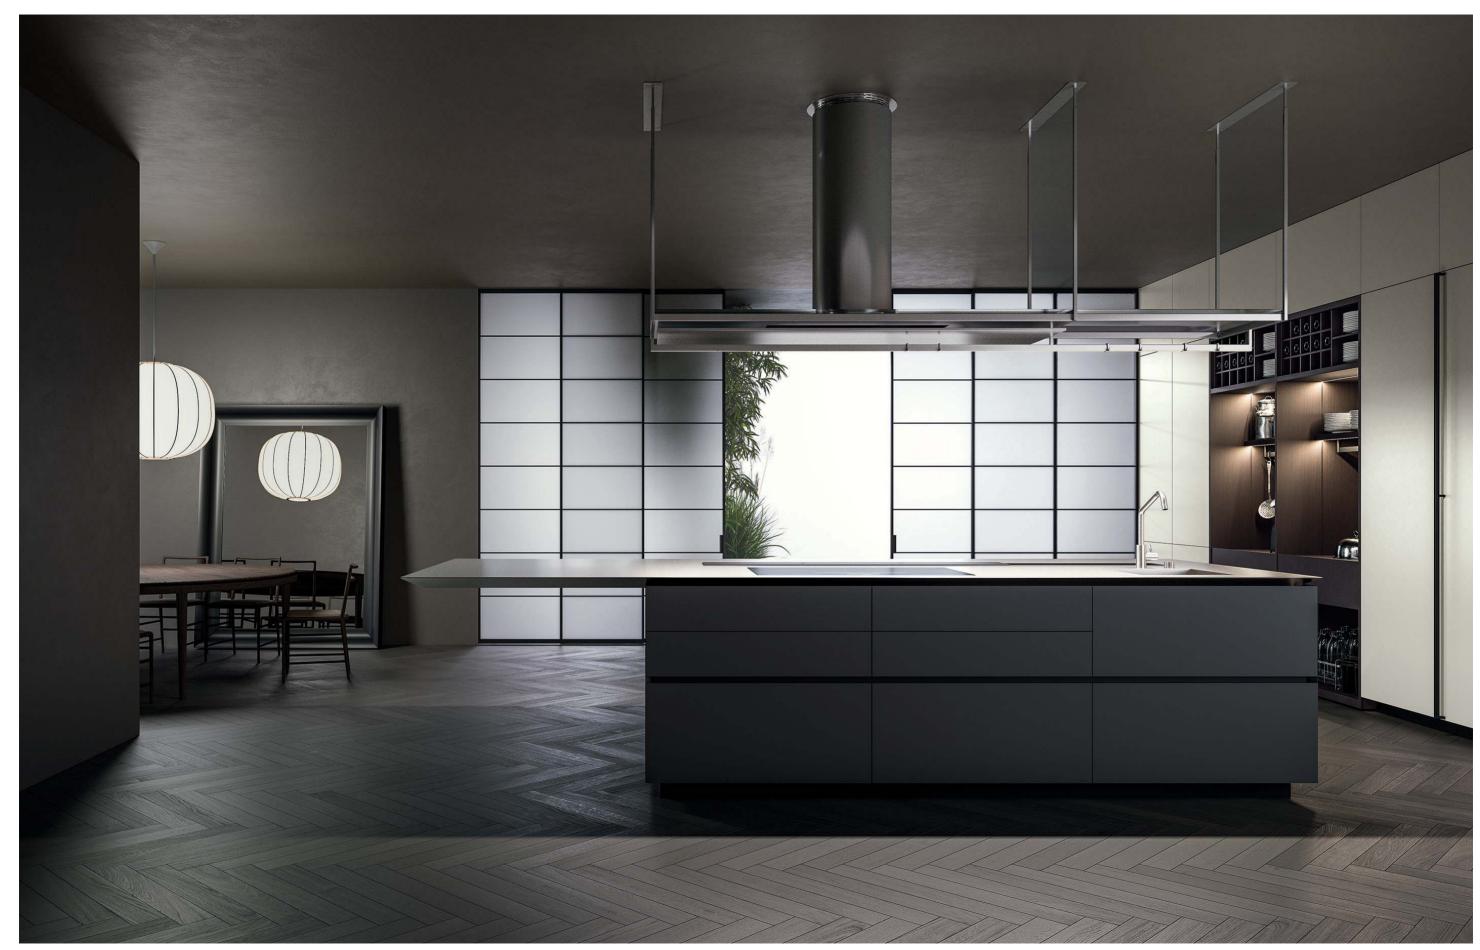

Case 5.0 BECOMING/ P. Lissoni + CRS Boffi cabinets

Combine Evolution /
P. Lissoni + CRS Boffi
cabinets
Inside System Track /
P. Lissoni + CRS Boffi
equipped track
Tabula / CRS Boffi
peninsula
Xila / L. Massoni + CRS Boffi
tall units
Antibes K / P. Lissoni
open-faced tall units
Ala / M. Luca
doors
Giò / CRS Boffi
lamp

**Deco /** M. Luca **ADL** doors system

K14 / N. Wangen cabinets
Open / P. Lissoni hood
Hide / P. Lissoni + CRS Boffi
tall units
Antibes K / P. Lissoni
open-faced tall units
Japo / M. Luca
ADL doors system

Apr60 / P. Lissoni + CRS Boffi cabinets Share / CRS Boffi peninsula Open / P. Lissoni hood Hide / P. Lissoni + CRS Boffi tall units Upper / P. Lissoni boiserie and storage units Antibes System / P. Lissoni + CRS Boffi open-faced units