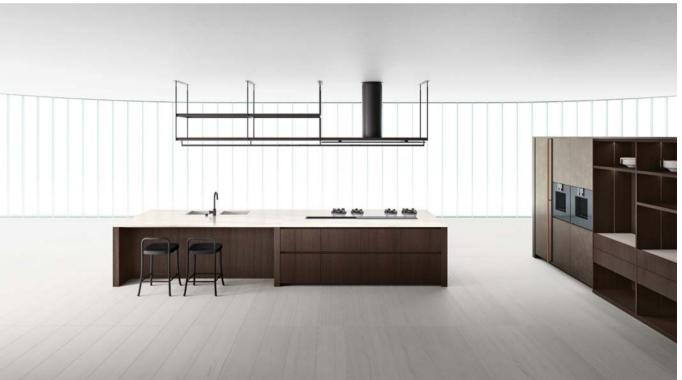

Case 5.0 BECOMING/ P. Lissoni + CRS Boffi cabinets

Combine Evolution /
P. Lissoni + CRS Boffi
cabinets
Inside System Track /
P. Lissoni + CRS Boffi
equipped track
Tabula / CRS Boffi
peninsula
Xila / L. Massoni + CRS Boffi
tall units
Antibes K / P. Lissoni
open-faced tall units
Ala / M. Luca
doors
Giò / CRS Boffi
lamp

**Deco /** M. Luca **ADL** doors system

K14 / N. Wangen cabinets
Open / P. Lissoni hood
Hide / P. Lissoni + CRS Boffi
tall units
Antibes K / P. Lissoni
open-faced tall units
Japo / M. Luca
ADL doors system

Apr60 / P. Lissoni + CRS Boffi cabinets Share / CRS Boffi peninsula Open / P. Lissoni hood Hide / P. Lissoni + CRS Boffi tall units Upper / P. Lissoni boiserie and storage units Antibes System / P. Lissoni + CRS Boffi open-faced units