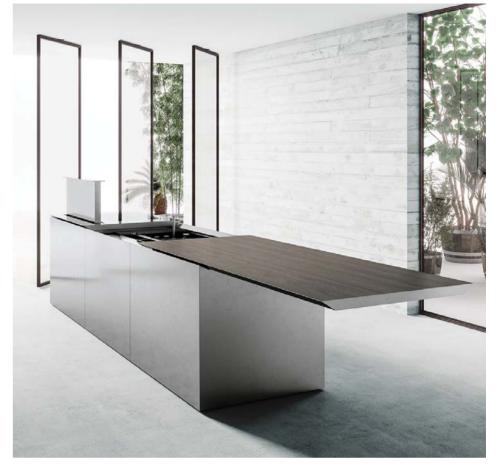

Case 5.0 BECOMING/ P. Lissoni + CRS Boffi cabinets

Combine Evolution /
P. Lissoni + CRS Boffi
cabinets
Inside System Track /
P. Lissoni + CRS Boffi
equipped track
Tabula / CRS Boffi
peninsula
Xila / L. Massoni + CRS Boffi
tall units
Antibes K / P. Lissoni
open-faced tall units
Ala / M. Luca
doors
Giò / CRS Boffi
lamp

**Deco /** M. Luca **ADL** doors system

K14 / N. Wangen cabinets
Open / P. Lissoni hood
Hide / P. Lissoni + CRS Boffi
tall units
Antibes K / P. Lissoni
open-faced tall units
Japo / M. Luca
ADL doors system

Apr60 / P. Lissoni + CRS Boffi cabinets Share / CRS Boffi peninsula Open / P. Lissoni hood Hide / P. Lissoni + CRS Boffi tall units Upper / P. Lissoni boiserie and storage units Antibes System / P. Lissoni + CRS Boffi open-faced units