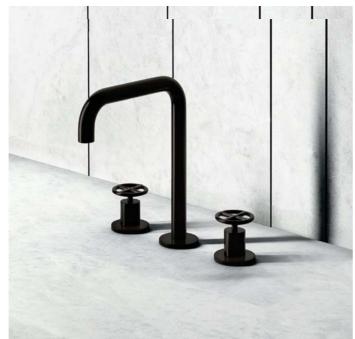

Flyer / CRS Boffi cabinets
Iceland / P. Lissoni washbasins
Pipe / M. Wanders wall-mounted
washbasin taps and floor-mounted
showers
Solstice / P. Lissoni mirrors
Giò / CRS Boffi lamp
Terra / N. Fukasawa bathtub
Levante / M. Luca
ADL doors system

48

Upper Boiserie / P. Lissoni + CRS Boffi boiserie and display cabinets Upper Units / P. Lissoni + CRS Boffi cabinets Garden / P. Lissoni washbasins Eclipse / Studiocharlie tap

Upper / P. Lissoni + CRS Boffi open faced units Upper Units / P. Lissoni + CRS Boffi cabinets Floe / K. Takeuchi washbasin
Garden / P. Lissoni floor-mounted
bathtub tap
Solstice / P. Lissoni mirror
Boccia / P. Lissoni lamp Fisher Island Stone / P. Lissoni + CRS Boffi bathtub Art / P. Lissoni mirror Antibes / P. Lissoni walk-in closet

B14 / N. Wangen mobili cabinets Universal / P. Lissoni 2003 lavabo washbasin W1 / N. Wangen 2006 rubinetto tap Wk6 / P. Lissoni 1998 specchio mirrorr

Manufactured by BOFFI

Free Zone / CRS Boffi cabines Round Sabbia Stone / N. Fukasawa washbasins washbasins
Garden / P. Lissoni wall-mounted
washbasin taps and floor-mounted
bathtub tap
Flyer / CRS Boffi floating top
Lotus / N. Fukasawa mirror Round Sabbia Stone / N. Fukasawa bathtub