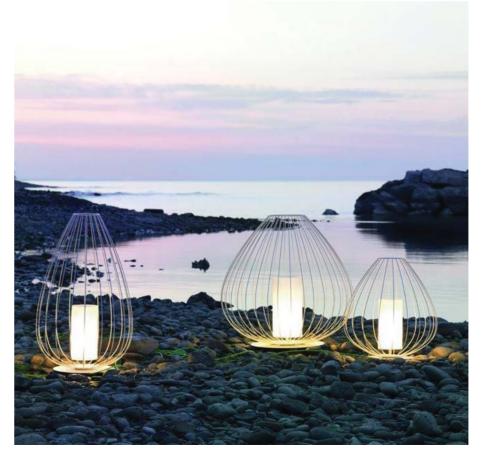

**Lady D** Outdoor, Fiber Glass, LED, Suspension / Matteo Ugolini

**Cell** Floor, Incandescent and halogen, Outdoor, LED / Matteo Ugolini

Manufactured by KARMAN

Xana LED, Outdoor, Floor Structure in matt white aluminum / Edmondo Testaguzza.