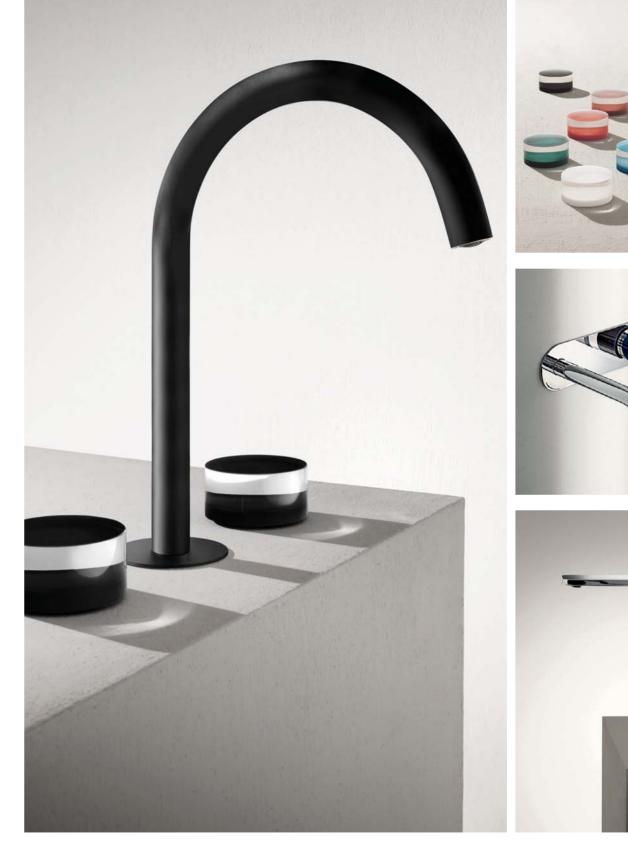

Flyer / CRS Boffi cabinets
Iceland / P. Lissoni washbasins
Pipe / M. Wanders wall-mounted
washbasin taps and floor-mounted
showers
Solstice / P. Lissoni mirrors
Giò / CRS Boffi lamp
Terra / N. Fukasawa bathtub
Levante / M. Luca
ADL doors system

48

Upper Boiserie / P. Lissoni + CRS Boffi boiserie and display cabinets Upper Units / P. Lissoni + CRS Boffi cabinets Garden / P. Lissoni washbasins Eclipse / Studiocharlie tap

Upper / P. Lissoni + CRS Boffi open faced units Upper Units / P. Lissoni + CRS Boffi cabinets Floe / K. Takeuchi washbasin
Garden / P. Lissoni floor-mounted
bathtub tap
Solstice / P. Lissoni mirror
Boccia / P. Lissoni lamp Fisher Island Stone / P. Lissoni + CRS Boffi bathtub Art / P. Lissoni mirror Antibes / P. Lissoni walk-in closet

B14 / N. Wangen mobili cabinets Universal / P. Lissoni 2003 lavabo washbasin W1 / N. Wangen 2006 rubinetto tap Wk6 / P. Lissoni 1998 specchio mirrorr

Manufactured by BOFFI

Free Zone / CRS Boffi cabines Round Sabbia Stone / N. Fukasawa washbasins washbasins
Garden / P. Lissoni wall-mounted
washbasin taps and floor-mounted
bathtub tap
Flyer / CRS Boffi floating top
Lotus / N. Fukasawa mirror Round Sabbia Stone / N. Fukasawa bathtub