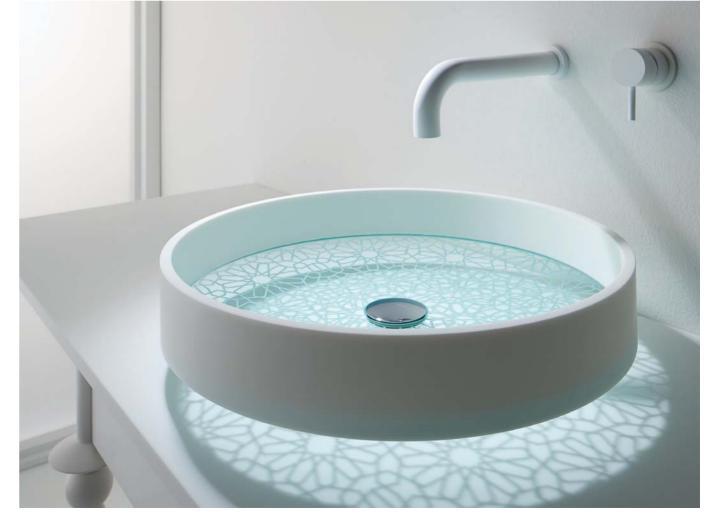

Onda Washplane solid surface, white / Omvivo VILLA 1725 freestanding bath, white haven solid surface / Omvivo

**Kaleidoscope** motif basin, solid surface with etched glass, / Omvivo

Manufactured by OMVIVO