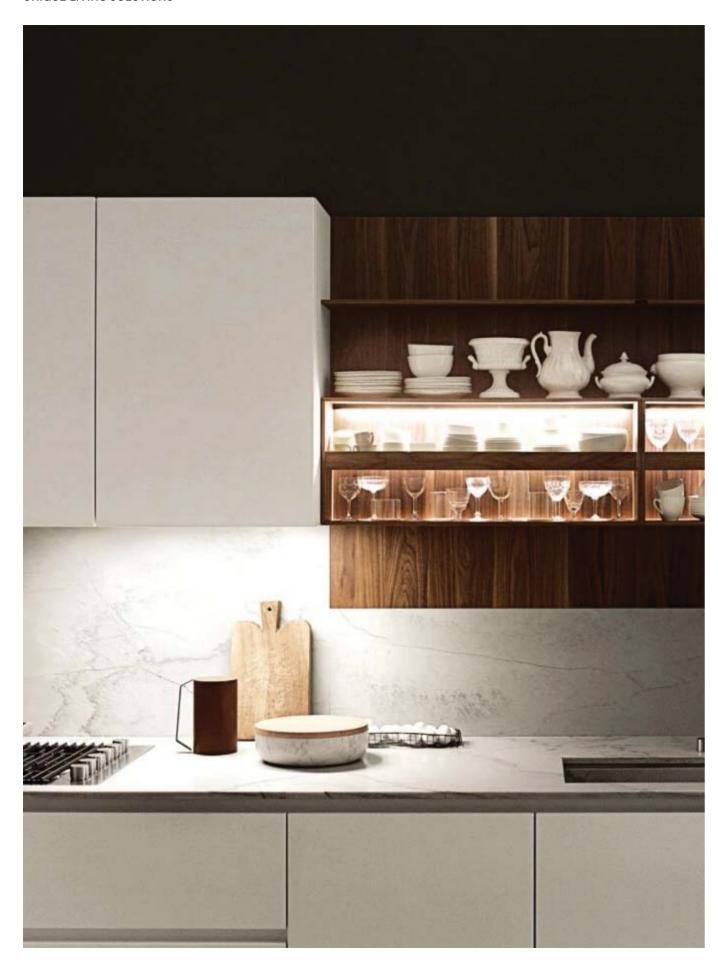

Case 5.0 BECOMING/ P. Lissoni + CRS Boffi cabinets

Combine Evolution /
P. Lissoni + CRS Boffi
cabinets
Inside System Track /
P. Lissoni + CRS Boffi
equipped track
Tabula / CRS Boffi
peninsula
Xila / L. Massoni + CRS Boffi
tall units
Antibes K / P. Lissoni
open-faced tall units
Ala / M. Luca
doors
Giò / CRS Boffi
lamp

**Deco /** M. Luca **ADL** doors system

K14 / N. Wangen cabinets
Open / P. Lissoni hood
Hide / P. Lissoni + CRS Boffi
tall units
Antibes K / P. Lissoni
open-faced tall units
Japo / M. Luca
ADL doors system

Apr60 / P. Lissoni + CRS Boffi cabinets Share / CRS Boffi peninsula Open / P. Lissoni hood Hide / P. Lissoni + CRS Boffi tall units Upper / P. Lissoni boiserie and storage units Antibes System / P. Lissoni + CRS Boffi open-faced units