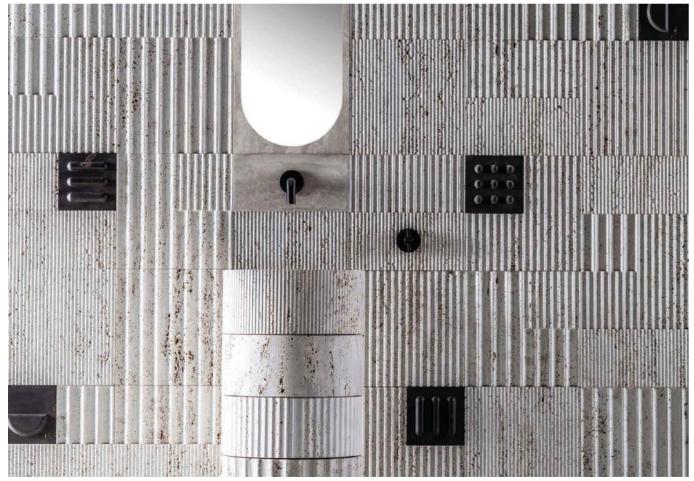

Textone / jpeglab

Manufactured by NERO SICILIA

UNIQUE LIVING SOLUTIONS

WWW.PURITY.AE

NDOON 96

Erei Zone Sofa / E. Ossino
Ava Armchairs / D.L. Quincoces
Wigmore Shelving System Shelving and storage
system / C.R.S. De Padova
Sen Low tables / K. Oshiro
Tetris Square Low Table / Nendo
Ava Complementary item / D.L. Quincoces
Elementi Lamps / E. Ossino
Nota / E. Ossino.

Nero Sicilia is lava rock/stone extracted from the slopes of Etna. The heat of a special oven designed adhoc transforms its surface, turning it into a new natural substance improved in its technical features making it exclusive and at the same time able to meet everday modern requirementsthan 40 countries around the world.