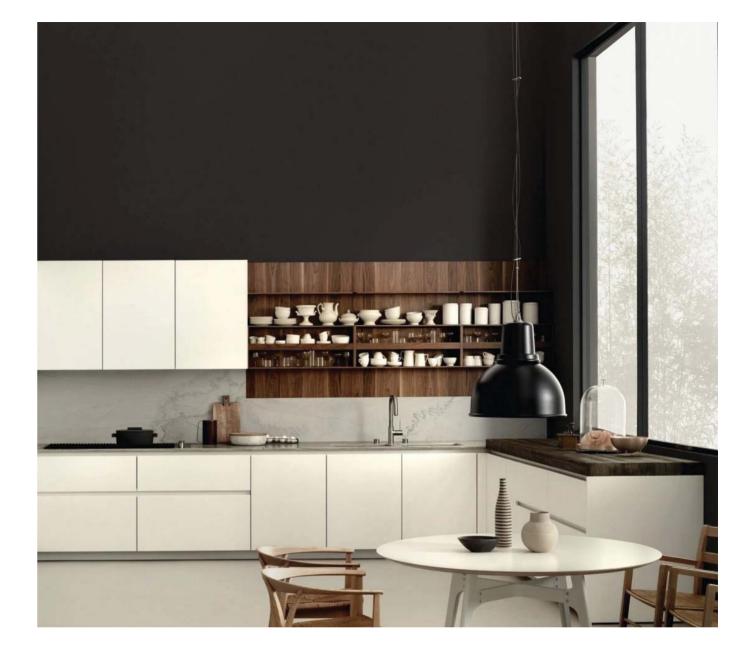

Case 5.0 BECOMING/ P. Lissoni + CRS Boffi cabinets

Combine Evolution /
P. Lissoni + CRS Boffi
cabinets
Inside System Track /
P. Lissoni + CRS Boffi
equipped track
Tabula / CRS Boffi
peninsula
Xila / L. Massoni + CRS Boffi
tall units
Antibes K / P. Lissoni
open-faced tall units
Ala / M. Luca
doors
Giò / CRS Boffi
lamp

**Deco /** M. Luca **ADL** doors system

K14 / N. Wangen cabinets
Open / P. Lissoni hood
Hide / P. Lissoni + CRS Boffi
tall units
Antibes K / P. Lissoni
open-faced tall units
Japo / M. Luca
ADL doors system

Apr60 / P. Lissoni + CRS Boffi cabinets Share / CRS Boffi peninsula Open / P. Lissoni hood Hide / P. Lissoni + CRS Boffi tall units Upper / P. Lissoni boiserie and storage units Antibes System / P. Lissoni + CRS Boffi open-faced units