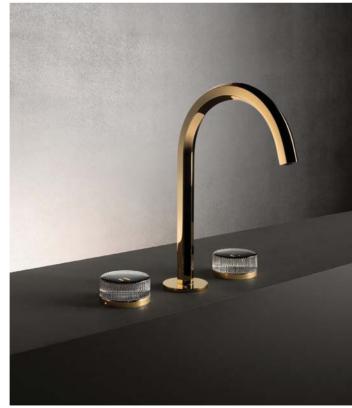

Flyer / CRS Boffi cabinets
Iceland / P. Lissoni washbasins
Pipe / M. Wanders wall-mounted
washbasin taps and floor-mounted
showers
Solstice / P. Lissoni mirrors
Giò / CRS Boffi lamp
Terra / N. Fukasawa bathtub
Levante / M. Luca
ADL doors system

48

Upper Boiserie / P. Lissoni + CRS Boffi boiserie and display cabinets Upper Units / P. Lissoni + CRS Boffi cabinets Garden / P. Lissoni washbasins Eclipse / Studiocharlie tap

Upper / P. Lissoni + CRS Boffi open faced units Upper Units / P. Lissoni + CRS Boffi cabinets Floe / K. Takeuchi washbasin
Garden / P. Lissoni floor-mounted
bathtub tap
Solstice / P. Lissoni mirror
Boccia / P. Lissoni lamp Fisher Island Stone / P. Lissoni + CRS Boffi bathtub Art / P. Lissoni mirror Antibes / P. Lissoni walk-in closet

B14 / N. Wangen mobili cabinets Universal / P. Lissoni 2003 lavabo washbasin W1 / N. Wangen 2006 rubinetto tap Wk6 / P. Lissoni 1998 specchio mirrorr

Manufactured by BOFFI

Free Zone / CRS Boffi cabines Round Sabbia Stone / N. Fukasawa washbasins washbasins
Garden / P. Lissoni wall-mounted
washbasin taps and floor-mounted
bathtub tap
Flyer / CRS Boffi floating top
Lotus / N. Fukasawa mirror Round Sabbia Stone / N. Fukasawa bathtub