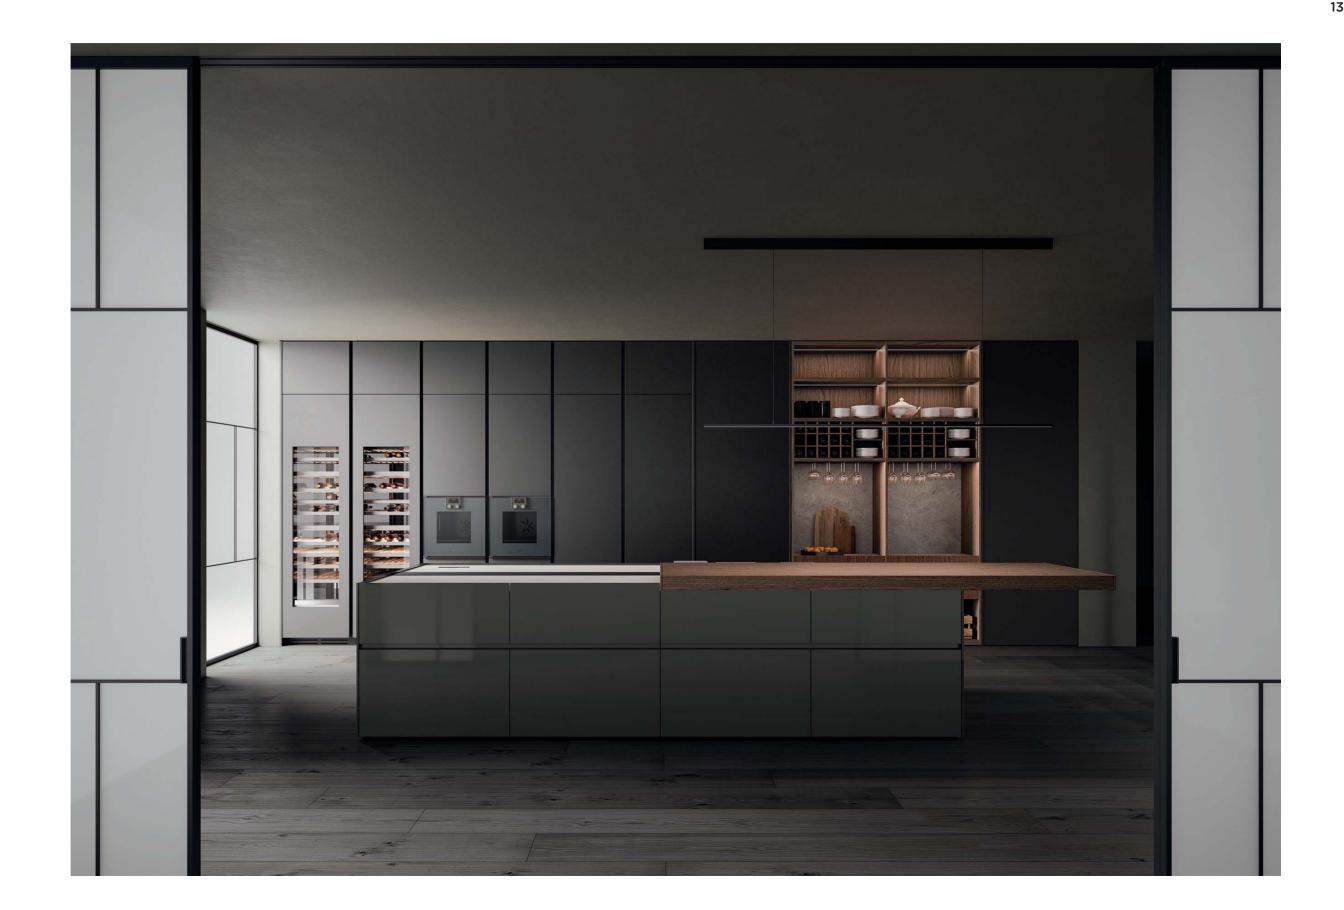

Case 5.0 BECOMING/ P. Lissoni + CRS Boffi cabinets

Combine Evolution /
P. Lissoni + CRS Boffi
cabinets
Inside System Track /
P. Lissoni + CRS Boffi
equipped track
Tabula / CRS Boffi
peninsula
Xila / L. Massoni + CRS Boffi
tall units
Antibes K / P. Lissoni
open-faced tall units
Ala / M. Luca
doors
Giò / CRS Boffi
lamp

**Deco /** M. Luca **ADL** doors system

K14 / N. Wangen cabinets
Open / P. Lissoni hood
Hide / P. Lissoni + CRS Boffi
tall units
Antibes K / P. Lissoni
open-faced tall units
Japo / M. Luca
ADL doors system

Apr60 / P. Lissoni + CRS Boffi cabinets Share / CRS Boffi peninsula Open / P. Lissoni hood Hide / P. Lissoni + CRS Boffi tall units Upper / P. Lissoni boiserie and storage units Antibes System / P. Lissoni + CRS Boffi open-faced units