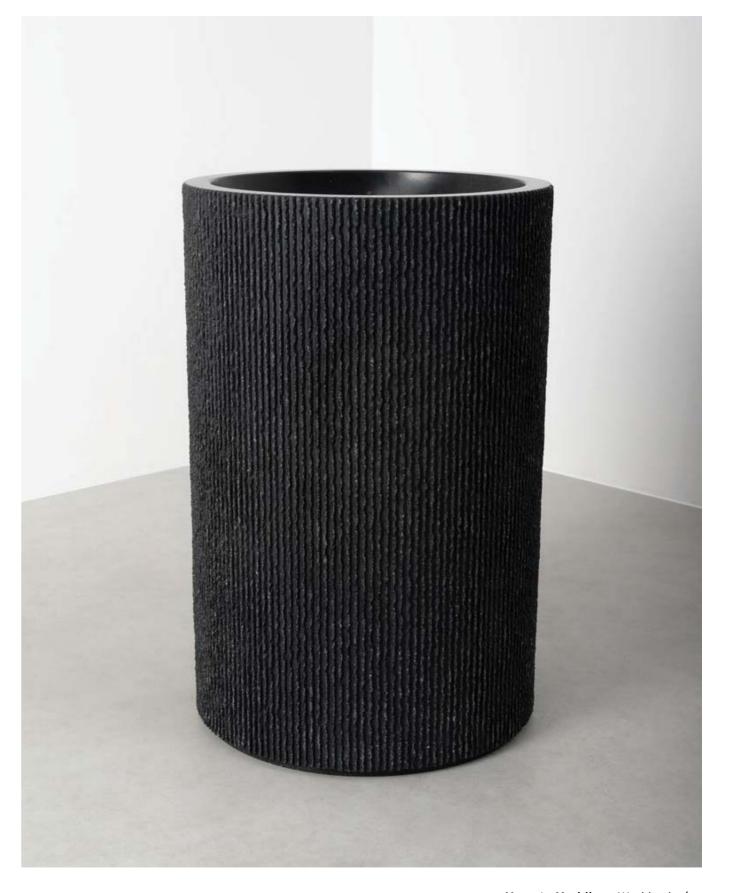

Nero Sicilia is lava rock/stone extracted from the slopes of Etna. The heat of a special oven designed adhoc transforms its surface, turning it into a new natural substance improved in its technical features making it exclusive and at the same time able to meet everday modern requirementsthan 40 countries around the world.