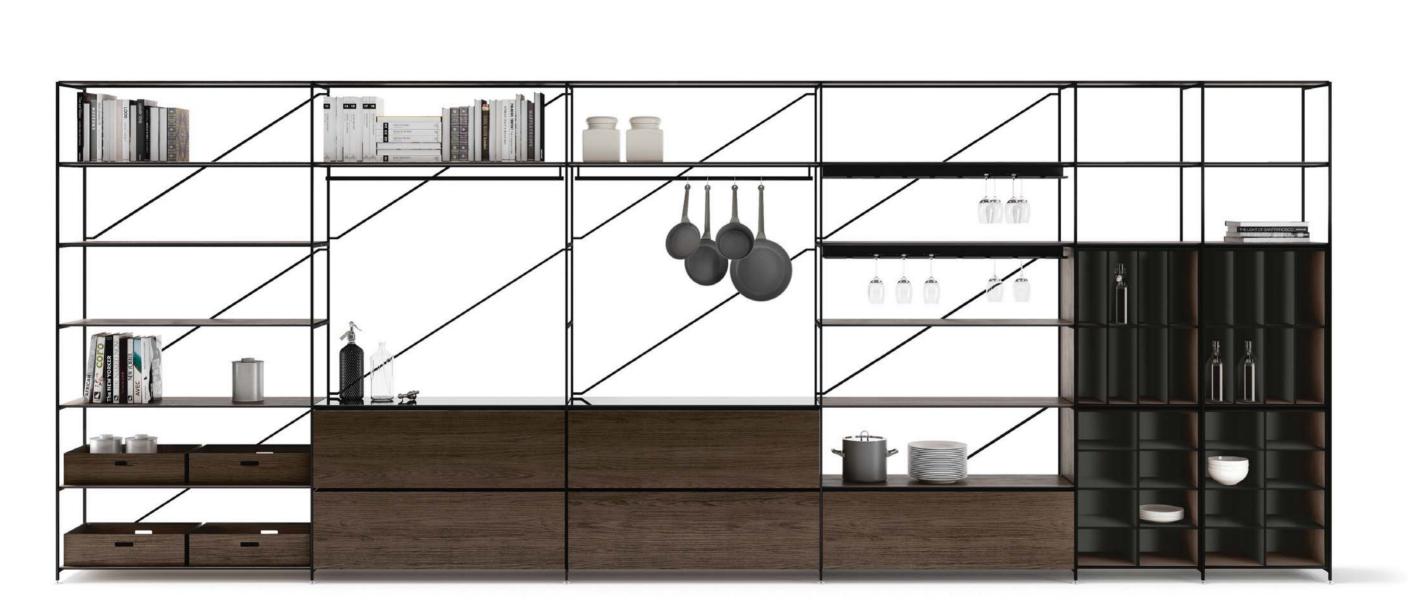

Case 5.0 BECOMING/ P. Lissoni + CRS Boffi cabinets

Combine Evolution /
P. Lissoni + CRS Boffi
cabinets
Inside System Track /
P. Lissoni + CRS Boffi
equipped track
Tabula / CRS Boffi
peninsula
Xila / L. Massoni + CRS Boffi
tall units
Antibes K / P. Lissoni
open-faced tall units
Ala / M. Luca
doors
Giò / CRS Boffi
lamp

**Deco /** M. Luca **ADL** doors system

K14 / N. Wangen cabinets
Open / P. Lissoni hood
Hide / P. Lissoni + CRS Boffi
tall units
Antibes K / P. Lissoni
open-faced tall units
Japo / M. Luca
ADL doors system

Apr60 / P. Lissoni + CRS Boffi cabinets Share / CRS Boffi peninsula Open / P. Lissoni hood Hide / P. Lissoni + CRS Boffi tall units Upper / P. Lissoni boiserie and storage units Antibes System / P. Lissoni + CRS Boffi open-faced units

K6 / N. Wangen cabinets Latch / CRS Boffi tap Mitica / M. Luca / ADL doors system

Xila / L. Massoni + CRS Boffi cabinets Upper / P. Lissoni Boiserie and storage units Naviglio / P. Lissoni lamp Otis / Lorenz + Kaz De Padova table Donzelletta / M. De Lucchi De Padova chairs M16 / De Padova chairs