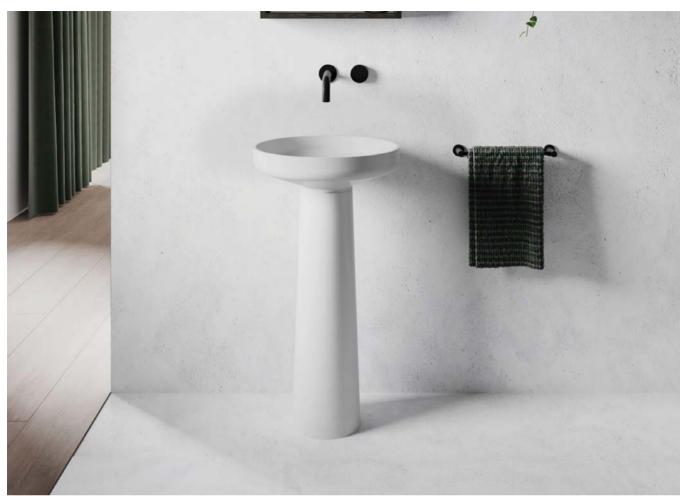

Onda Washplane solid surface, white / Omvivo VILLA 1725 freestanding bath, white haven solid surface / Omvivo

**Kaleidoscope** motif basin, solid surface with etched glass, / Omvivo

Manufactured by OMVIVO