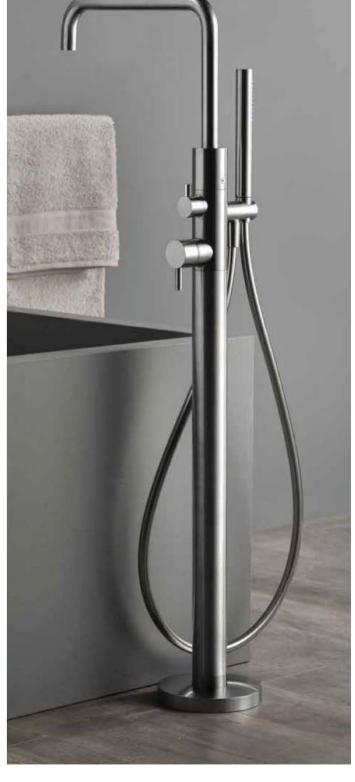

Flyer / CRS Boffi cabinets
Iceland / P. Lissoni washbasins
Pipe / M. Wanders wall-mounted
washbasin taps and floor-mounted
showers
Solstice / P. Lissoni mirrors
Giò / CRS Boffi lamp
Terra / N. Fukasawa bathtub
Levante / M. Luca
ADL doors system

48

Upper Boiserie / P. Lissoni + CRS Boffi boiserie and display cabinets Upper Units / P. Lissoni + CRS Boffi cabinets Garden / P. Lissoni washbasins Eclipse / Studiocharlie tap

Upper / P. Lissoni + CRS Boffi open faced units Upper Units / P. Lissoni + CRS Boffi cabinets Floe / K. Takeuchi washbasin
Garden / P. Lissoni floor-mounted
bathtub tap
Solstice / P. Lissoni mirror
Boccia / P. Lissoni lamp Fisher Island Stone / P. Lissoni + CRS Boffi bathtub Art / P. Lissoni mirror Antibes / P. Lissoni walk-in closet

B14 / N. Wangen mobili cabinets Universal / P. Lissoni 2003 lavabo washbasin W1 / N. Wangen 2006 rubinetto tap Wk6 / P. Lissoni 1998 specchio mirrorr

Manufactured by BOFFI

Free Zone / CRS Boffi cabines Round Sabbia Stone / N. Fukasawa washbasins washbasins
Garden / P. Lissoni wall-mounted
washbasin taps and floor-mounted
bathtub tap
Flyer / CRS Boffi floating top
Lotus / N. Fukasawa mirror Round Sabbia Stone / N. Fukasawa bathtub