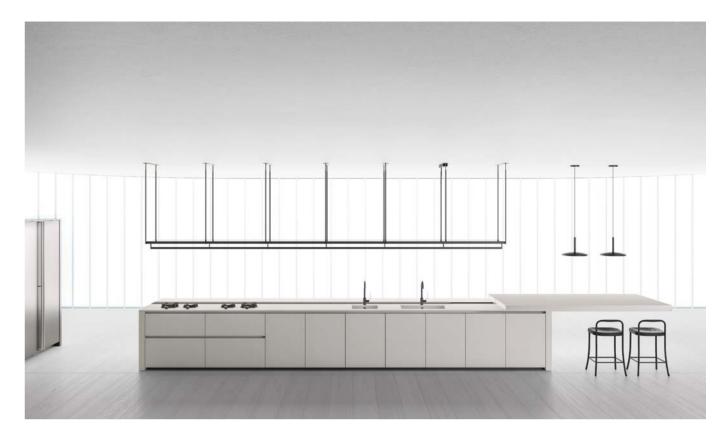

**Deco /** M. Luca **ADL** doors system

K14 / N. Wangen cabinets
Open / P. Lissoni hood
Hide / P. Lissoni + CRS Boffi
tall units
Antibes K / P. Lissoni
open-faced tall units
Japo / M. Luca
ADL doors system