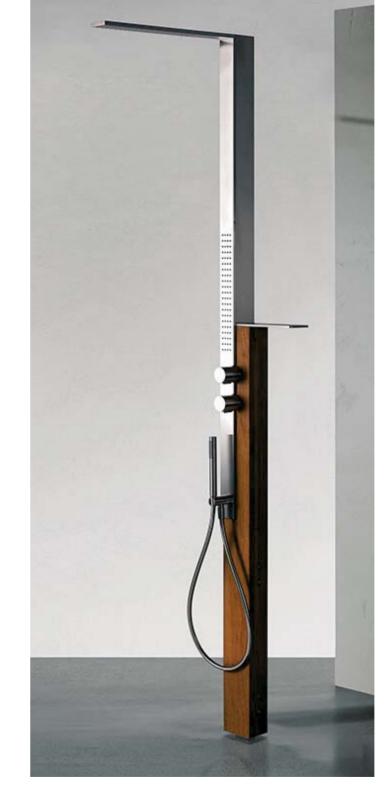

Flyer / CRS Boffi cabinets
Iceland / P. Lissoni washbasins
Pipe / M. Wanders wall-mounted
washbasin taps and floor-mounted
showers
Solstice / P. Lissoni mirrors
Giò / CRS Boffi lamp
Terra / N. Fukasawa bathtub
Levante / M. Luca
ADL doors system