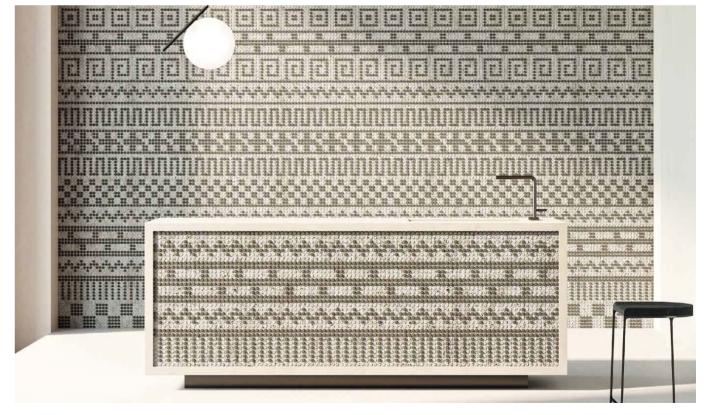

Eco Glass 100% Recycled, 100% Made in Italy, mosaicomicro is a brand-product, in fact, named by the quality of the product; mosaico and micro. Precious for its size and for the material of which it is composed glass. The glass powder obtained from old discarded TV and PC monitors, is modelled to obtain "micro"