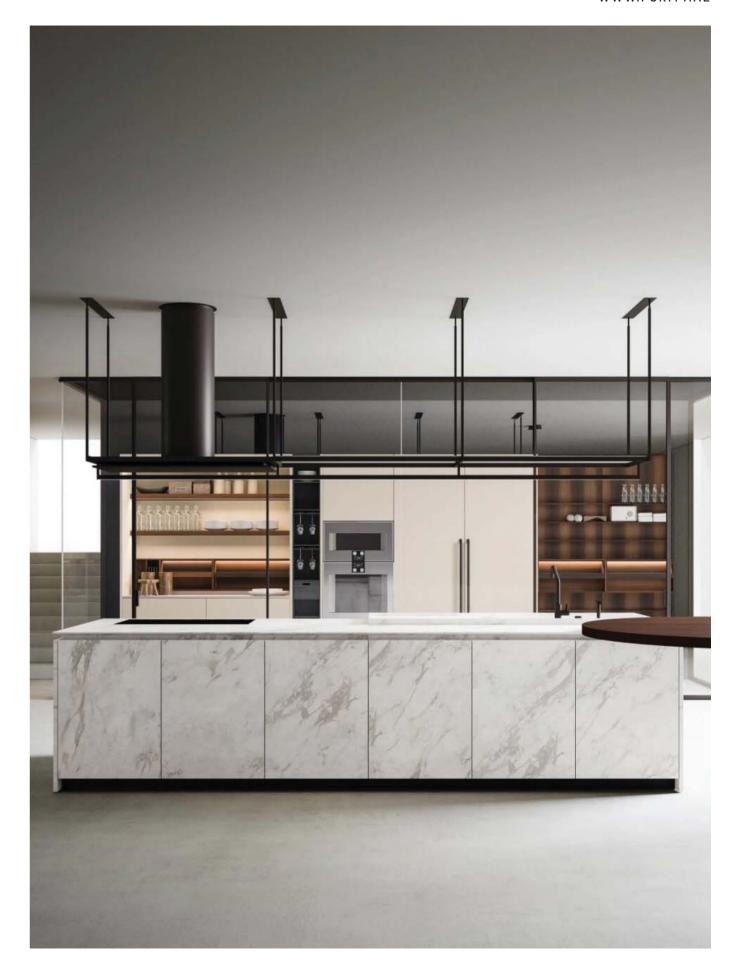

Case 5.0 BECOMING/ P. Lissoni + CRS Boffi cabinets

Combine Evolution /
P. Lissoni + CRS Boffi
cabinets
Inside System Track /
P. Lissoni + CRS Boffi
equipped track
Tabula / CRS Boffi
peninsula
Xila / L. Massoni + CRS Boffi
tall units
Antibes K / P. Lissoni
open-faced tall units
Ala / M. Luca
doors
Giò / CRS Boffi
lamp

**Deco /** M. Luca **ADL** doors system

K14 / N. Wangen cabinets
Open / P. Lissoni hood
Hide / P. Lissoni + CRS Boffi
tall units
Antibes K / P. Lissoni
open-faced tall units
Japo / M. Luca
ADL doors system

Apr60 / P. Lissoni + CRS Boffi cabinets Share / CRS Boffi peninsula Open / P. Lissoni hood Hide / P. Lissoni + CRS Boffi tall units Upper / P. Lissoni boiserie and storage units Antibes System / P. Lissoni + CRS Boffi open-faced units