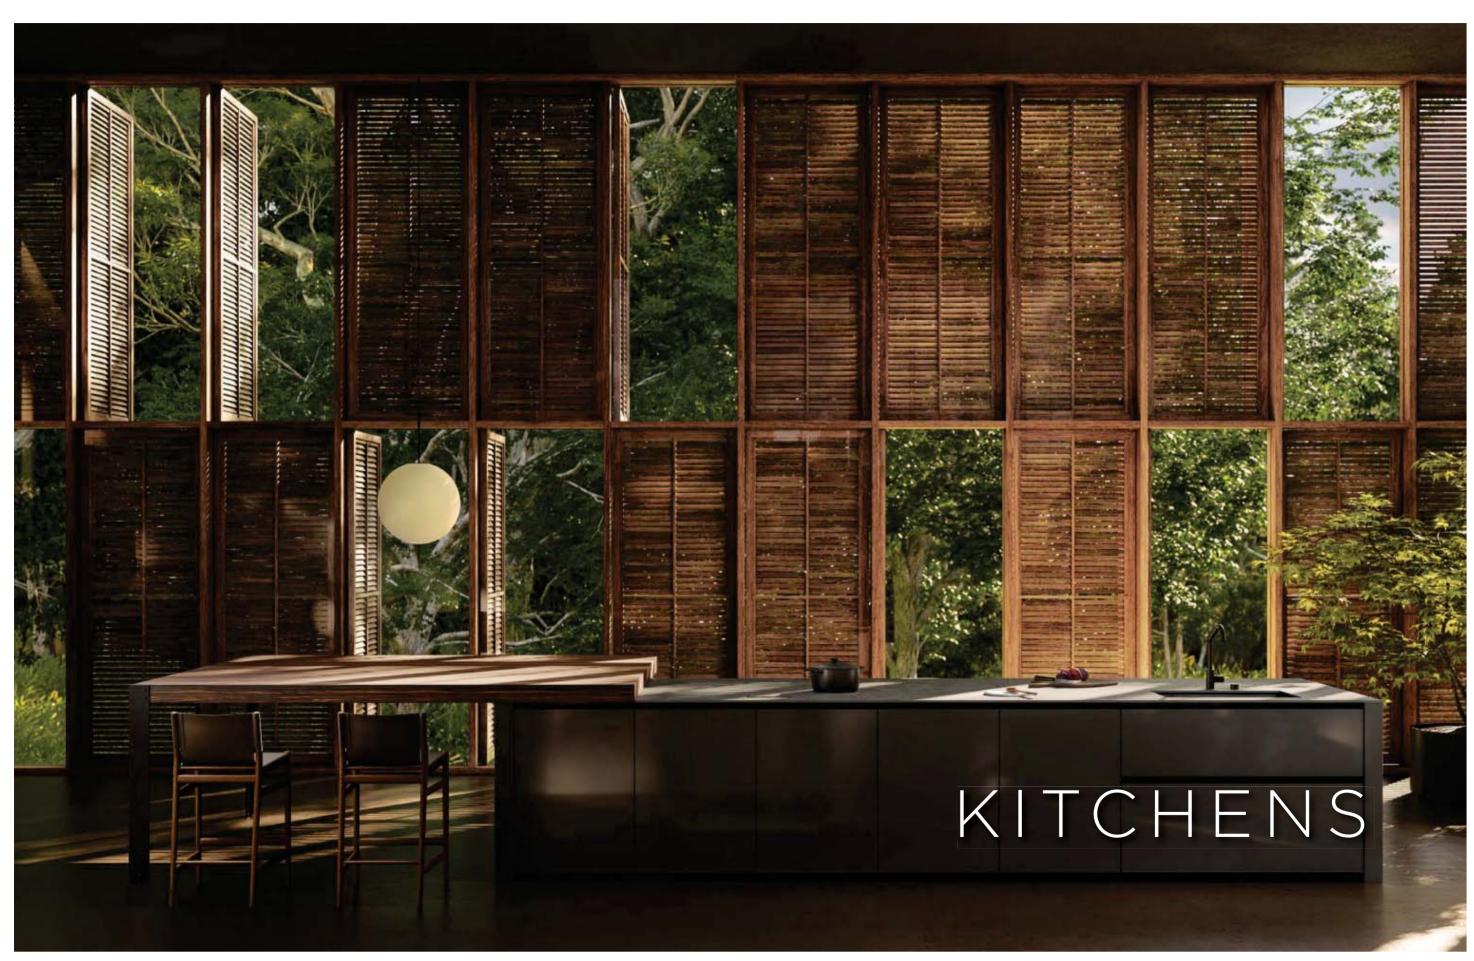

### Indice Index

| Kitchens           | OS  |
|--------------------|-----|
| Boffi              | 08  |
| MA/U Studio        | 26  |
| Wardrobes          | 28  |
| Boffi              | 28  |
| MA/U Studio        | 34  |
| ,                  |     |
| Doors & Partitions | 36  |
| ADL                | 36  |
| Bathrooms          | 46  |
| Boffi              | 46  |
| Fantini            | 52  |
| Ritmonio           | 66  |
| Vaselli            | 74  |
| Omvivo             | 78  |
| Knief              | 80  |
| Surfaces           | 82  |
| DeCastelli         | 82  |
| Lithea             | 88  |
| Mosaico Micro      | 92  |
| Nero Sicilia       | 94  |
| Indoor Furniture   | 96  |
| DePadova           | 96  |
| Paola Lenti        | 106 |
| Expormim           | 112 |
| DeCastelli         | 116 |
| Outdoor Furniture  | 124 |
| Paola Lenti        | 124 |
| Jwana Hamdan       | 134 |
| DePadova           | 140 |
| Expormim           | 146 |
| Lighting           | 154 |
| Karman             | 154 |
| Paola Lenti        | 162 |
| DePadova           | 166 |
| Expormim           | 168 |

Case 5.0 BECOMING/ P. Lissoni + CRS Boffi cabinets

Combine Evolution /
P. Lissoni + CRS Boffi
cabinets
Inside System Track /
P. Lissoni + CRS Boffi
equipped track
Tabula / CRS Boffi
peninsula
Xila / L. Massoni + CRS Boffi
tall units
Antibes K / P. Lissoni
open-faced tall units
Ala / M. Luca
doors
Giò / CRS Boffi
lamp