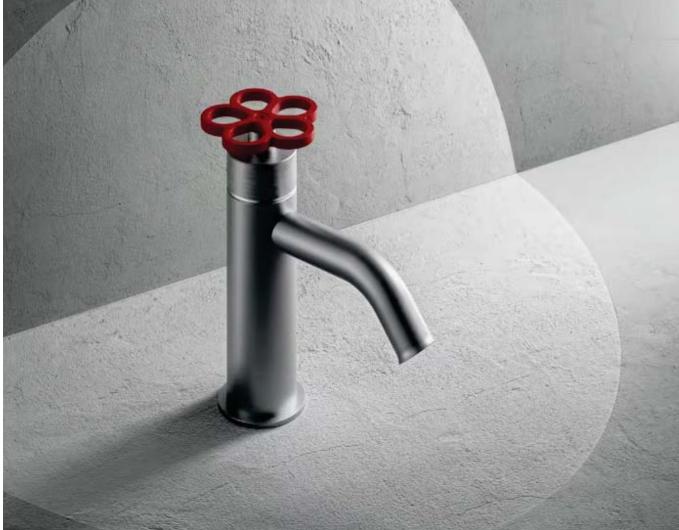

Flyer / CRS Boffi cabinets
Iceland / P. Lissoni washbasins
Pipe / M. Wanders wall-mounted
washbasin taps and floor-mounted
showers
Solstice / P. Lissoni mirrors
Giò / CRS Boffi lamp
Terra / N. Fukasawa bathtub
Levante / M. Luca
ADL doors system

48

Upper Boiserie / P. Lissoni + CRS Boffi boiserie and display cabinets Upper Units / P. Lissoni + CRS Boffi cabinets Garden / P. Lissoni washbasins Eclipse / Studiocharlie tap

Upper / P. Lissoni + CRS Boffi open faced units Upper Units / P. Lissoni + CRS Boffi cabinets Floe / K. Takeuchi washbasin
Garden / P. Lissoni floor-mounted
bathtub tap
Solstice / P. Lissoni mirror
Boccia / P. Lissoni lamp Fisher Island Stone / P. Lissoni + CRS Boffi bathtub Art / P. Lissoni mirror Antibes / P. Lissoni walk-in closet

B14 / N. Wangen mobili cabinets Universal / P. Lissoni 2003 lavabo washbasin W1 / N. Wangen 2006 rubinetto tap Wk6 / P. Lissoni 1998 specchio mirrorr

Manufactured by BOFFI

Free Zone / CRS Boffi cabines Round Sabbia Stone / N. Fukasawa washbasins washbasins
Garden / P. Lissoni wall-mounted
washbasin taps and floor-mounted
bathtub tap
Flyer / CRS Boffi floating top
Lotus / N. Fukasawa mirror Round Sabbia Stone / N. Fukasawa bathtub