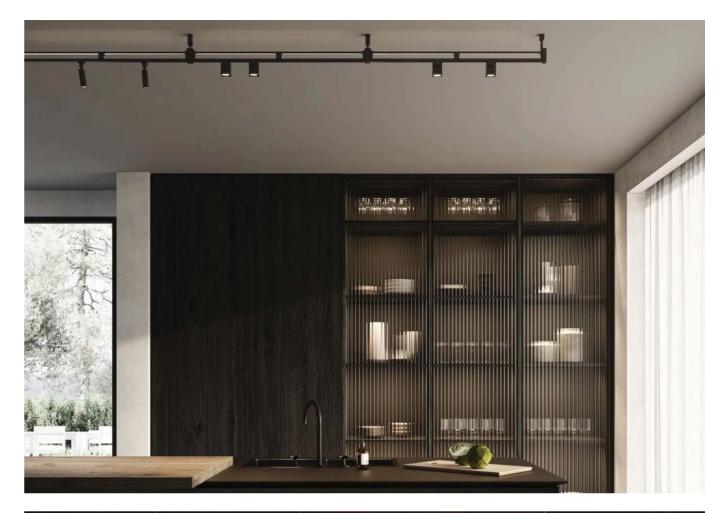

Case 5.0 BECOMING/ P. Lissoni + CRS Boffi cabinets

Combine Evolution /
P. Lissoni + CRS Boffi
cabinets
Inside System Track /
P. Lissoni + CRS Boffi
equipped track
Tabula / CRS Boffi
peninsula
Xila / L. Massoni + CRS Boffi
tall units
Antibes K / P. Lissoni
open-faced tall units
Ala / M. Luca
doors
Giò / CRS Boffi
lamp

**Deco /** M. Luca **ADL** doors system

K14 / N. Wangen cabinets
Open / P. Lissoni hood
Hide / P. Lissoni + CRS Boffi
tall units
Antibes K / P. Lissoni
open-faced tall units
Japo / M. Luca
ADL doors system

Apr60 / P. Lissoni + CRS Boffi cabinets Share / CRS Boffi peninsula Open / P. Lissoni hood Hide / P. Lissoni + CRS Boffi tall units Upper / P. Lissoni boiserie and storage units Antibes System / P. Lissoni + CRS Boffi open-faced units