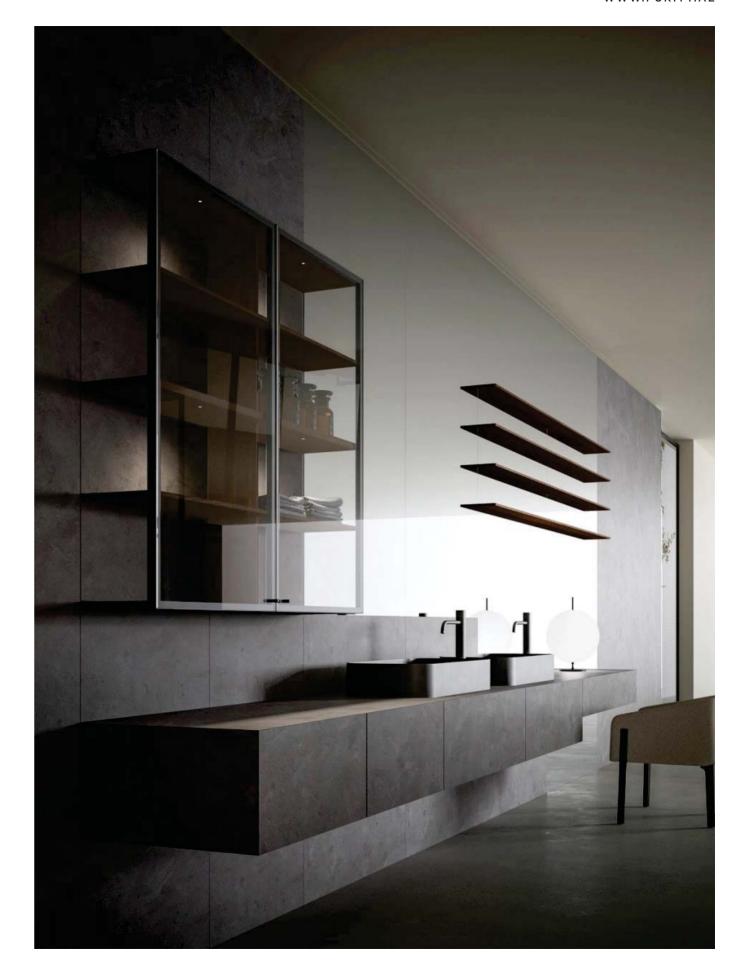

48

Upper Boiserie / P. Lissoni + CRS Boffi boiserie and display cabinets Upper Units / P. Lissoni + CRS Boffi cabinets Garden / P. Lissoni washbasins Eclipse / Studiocharlie tap

Upper / P. Lissoni + CRS Boffi open faced units Upper Units / P. Lissoni + CRS Boffi cabinets Floe / K. Takeuchi washbasin
Garden / P. Lissoni floor-mounted
bathtub tap
Solstice / P. Lissoni mirror
Boccia / P. Lissoni lamp Fisher Island Stone / P. Lissoni + CRS Boffi bathtub Art / P. Lissoni mirror Antibes / P. Lissoni walk-in closet

B14 / N. Wangen mobili cabinets Universal / P. Lissoni 2003 lavabo washbasin W1 / N. Wangen 2006 rubinetto tap Wk6 / P. Lissoni 1998 specchio mirrorr

Manufactured by BOFFI

Free Zone / CRS Boffi cabines Round Sabbia Stone / N. Fukasawa washbasins washbasins
Garden / P. Lissoni wall-mounted
washbasin taps and floor-mounted
bathtub tap
Flyer / CRS Boffi floating top
Lotus / N. Fukasawa mirror Round Sabbia Stone / N. Fukasawa bathtub