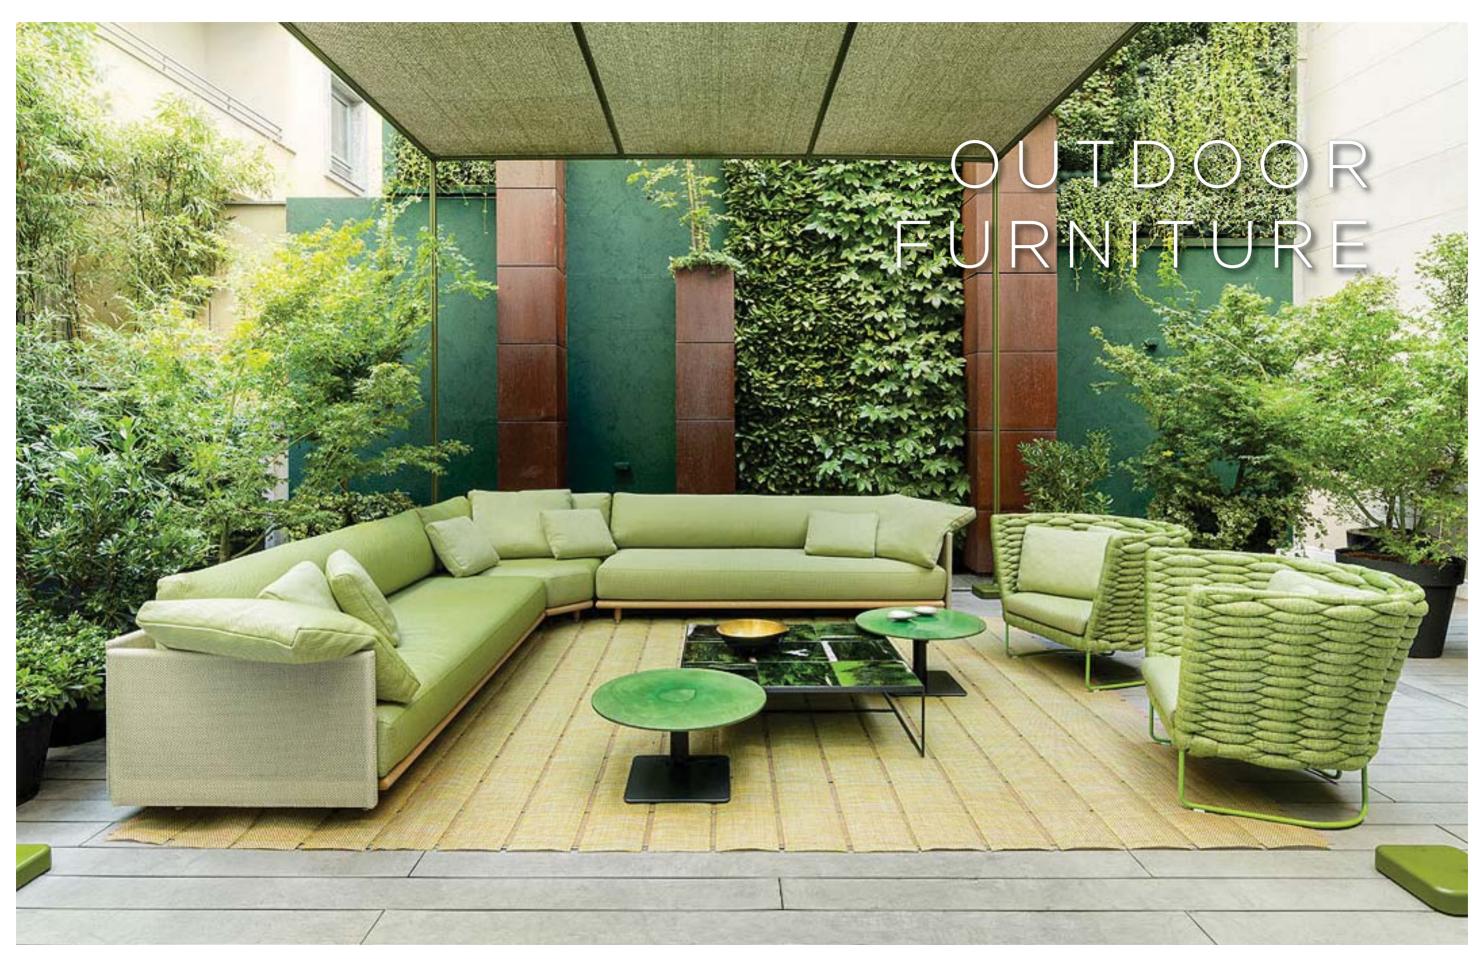

### Indice Index

| Kitchens           | OS  |
|--------------------|-----|
| Boffi              | 08  |
| MA/U Studio        | 26  |
| Wardrobes          | 28  |
| Boffi              | 28  |
| MA/U Studio        | 34  |
| ,                  |     |
| Doors & Partitions | 36  |
| ADL                | 36  |
| Bathrooms          | 46  |
| Boffi              | 46  |
| Fantini            | 52  |
| Ritmonio           | 66  |
| Vaselli            | 74  |
| Omvivo             | 78  |
| Knief              | 80  |
| Surfaces           | 82  |
| DeCastelli         | 82  |
| Lithea             | 88  |
| Mosaico Micro      | 92  |
| Nero Sicilia       | 94  |
| Indoor Furniture   | 96  |
| DePadova           | 96  |
| Paola Lenti        | 106 |
| Expormim           | 112 |
| DeCastelli         | 116 |
| Outdoor Furniture  | 124 |
| Paola Lenti        | 124 |
| Jwana Hamdan       | 134 |
| DePadova           | 140 |
| Expormim           | 146 |
| Lighting           | 154 |
| Karman             | 154 |
| Paola Lenti        | 162 |
| DePadova           | 166 |
| Expormim           | 168 |