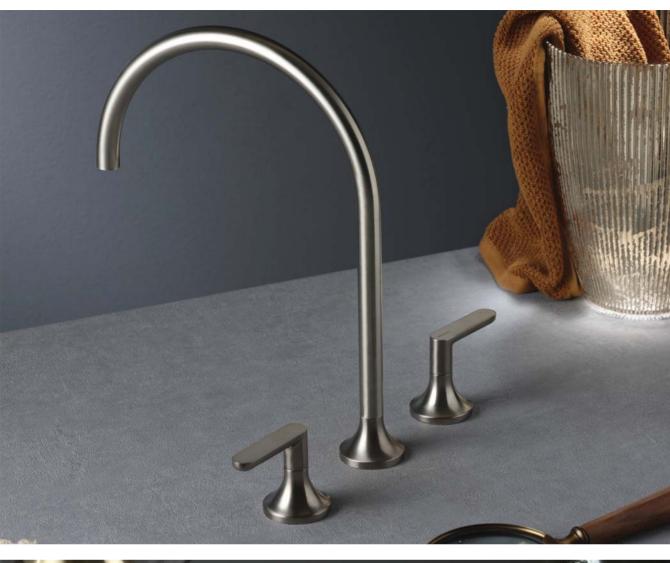

Flyer / CRS Boffi cabinets
Iceland / P. Lissoni washbasins
Pipe / M. Wanders wall-mounted
washbasin taps and floor-mounted
showers
Solstice / P. Lissoni mirrors
Giò / CRS Boffi lamp
Terra / N. Fukasawa bathtub
Levante / M. Luca
ADL doors system

48

Upper Boiserie / P. Lissoni + CRS Boffi boiserie and display cabinets Upper Units / P. Lissoni + CRS Boffi cabinets Garden / P. Lissoni washbasins Eclipse / Studiocharlie tap

Upper / P. Lissoni + CRS Boffi open faced units Upper Units / P. Lissoni + CRS Boffi cabinets Floe / K. Takeuchi washbasin
Garden / P. Lissoni floor-mounted
bathtub tap
Solstice / P. Lissoni mirror
Boccia / P. Lissoni lamp Fisher Island Stone / P. Lissoni + CRS Boffi bathtub Art / P. Lissoni mirror Antibes / P. Lissoni walk-in closet

B14 / N. Wangen mobili cabinets Universal / P. Lissoni 2003 lavabo washbasin W1 / N. Wangen 2006 rubinetto tap Wk6 / P. Lissoni 1998 specchio mirrorr

Manufactured by BOFFI

Free Zone / CRS Boffi cabines Round Sabbia Stone / N. Fukasawa washbasins washbasins
Garden / P. Lissoni wall-mounted
washbasin taps and floor-mounted
bathtub tap
Flyer / CRS Boffi floating top
Lotus / N. Fukasawa mirror Round Sabbia Stone / N. Fukasawa bathtub