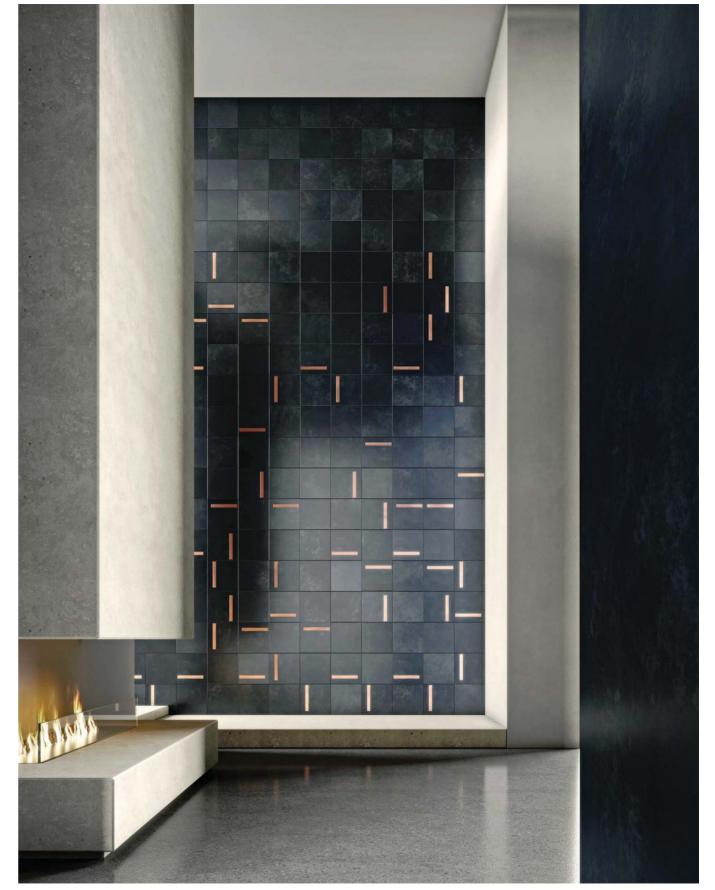

Boffi ON-OFF ST kitchenette clad in DeCastelli Demarea stainless steel

86

Elevator covenring in striped **DeLabrè** finishing on stainless steel

Scomposta & Boiserie DeTile / R&D De Castelli

Manufactured by DE CASTELLI