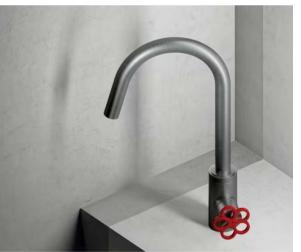

Flyer / CRS Boffi cabinets
Iceland / P. Lissoni washbasins
Pipe / M. Wanders wall-mounted
washbasin taps and floor-mounted
showers
Solstice / P. Lissoni mirrors
Giò / CRS Boffi lamp
Terra / N. Fukasawa bathtub
Levante / M. Luca
ADL doors system

48

Upper Boiserie / P. Lissoni + CRS Boffi boiserie and display cabinets Upper Units / P. Lissoni + CRS Boffi cabinets Garden / P. Lissoni washbasins Eclipse / Studiocharlie tap

Upper / P. Lissoni + CRS Boffi open faced units Upper Units / P. Lissoni + CRS Boffi cabinets Floe / K. Takeuchi washbasin
Garden / P. Lissoni floor-mounted
bathtub tap
Solstice / P. Lissoni mirror
Boccia / P. Lissoni lamp Fisher Island Stone / P. Lissoni + CRS Boffi bathtub Art / P. Lissoni mirror Antibes / P. Lissoni walk-in closet