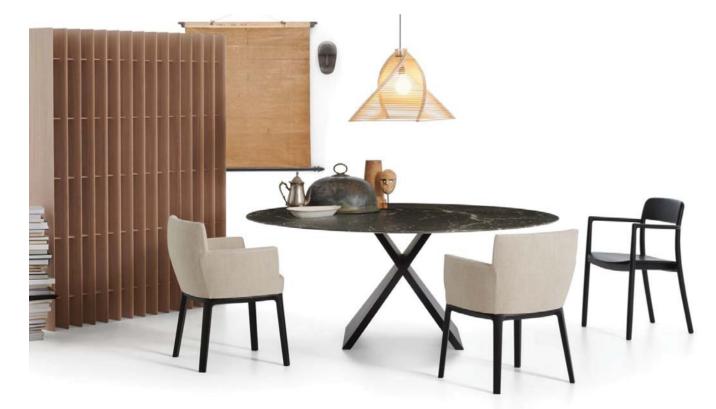

### Indice Index

| Kitchens           | OS  |
|--------------------|-----|
| Boffi              | 08  |
| MA/U Studio        | 26  |
| Wardrobes          | 28  |
| Boffi              | 28  |
| MA/U Studio        | 34  |
| ,                  |     |
| Doors & Partitions | 36  |
| ADL                | 36  |
| Bathrooms          | 46  |
| Boffi              | 46  |
| Fantini            | 52  |
| Ritmonio           | 66  |
| Vaselli            | 74  |
| Omvivo             | 78  |
| Knief              | 80  |
| Surfaces           | 82  |
| DeCastelli         | 82  |
| Lithea             | 88  |
| Mosaico Micro      | 92  |
| Nero Sicilia       | 94  |
| Indoor Furniture   | 96  |
| DePadova           | 96  |
| Paola Lenti        | 106 |
| Expormim           | 112 |
| DeCastelli         | 116 |
| Outdoor Furniture  | 124 |
| Paola Lenti        | 124 |
| Jwana Hamdan       | 134 |
| DePadova           | 140 |
| Expormim           | 146 |
| Lighting           | 154 |
| Karman             | 154 |
| Paola Lenti        | 162 |
| DePadova           | 166 |
| Expormim           | 168 |