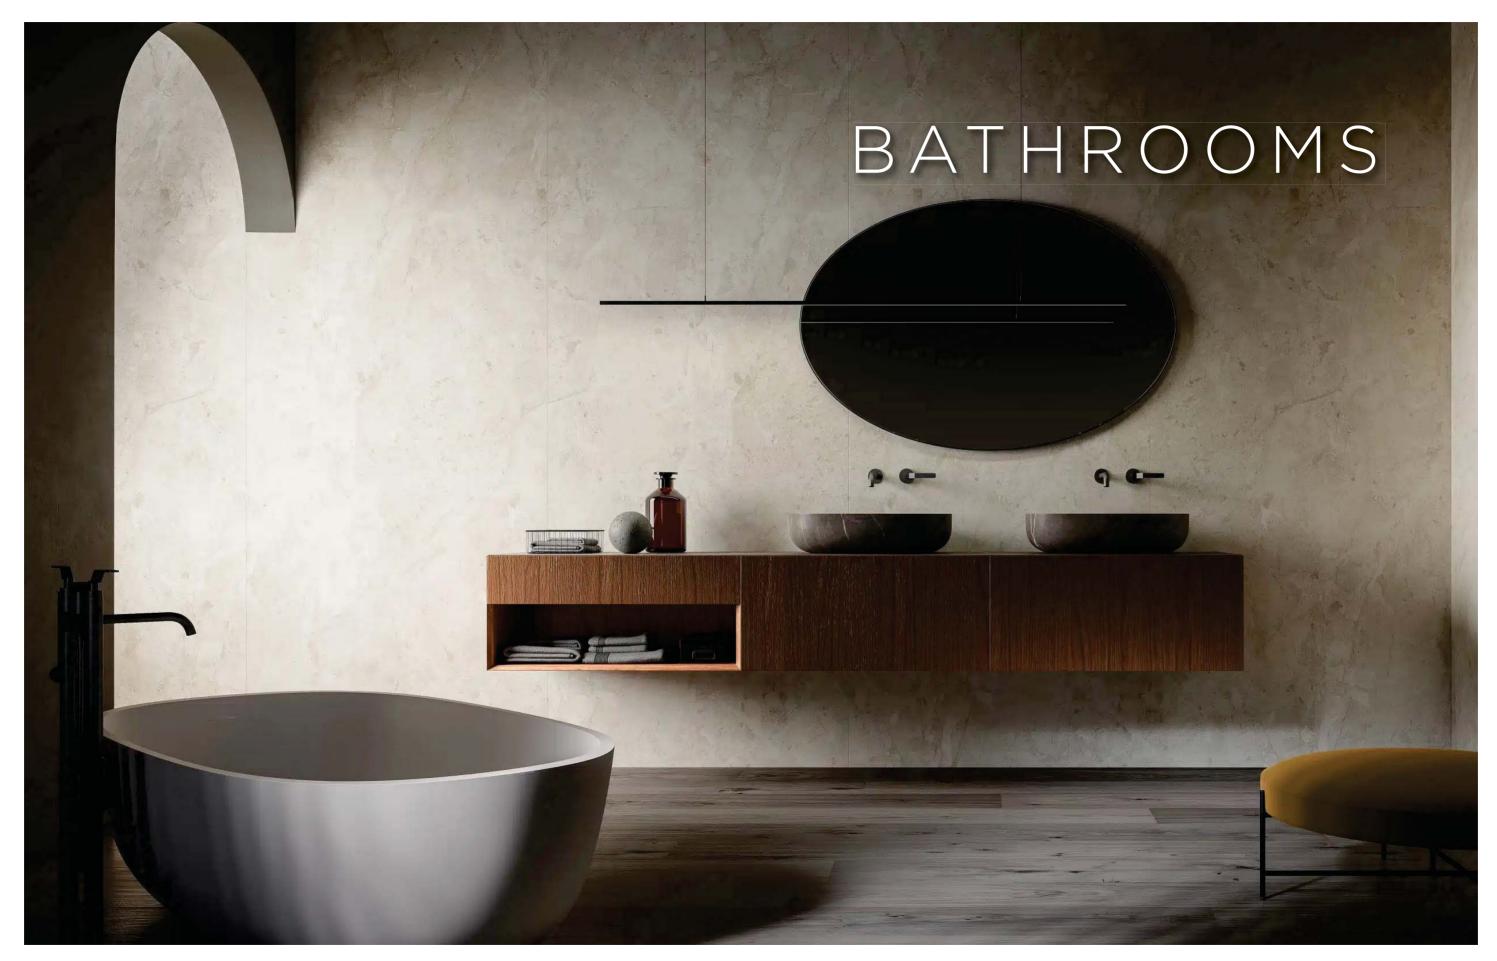

#### Bathrooms

Boffi Fantini Ritmonio Vaselli Omvivo Perfoma Design

#### UNIQUE LIVING SOLUTIONS

Case 5.0 bath cabinet / Piero Lissoni Fisher island xI stone washbasin / Piero Lissoni Garden tap / Piero Lissoni / Boffi Fantini ABOUTWATER

Free Zone cabinets / CRS Boffi Upper open faced units / P. Lissoni + CRS Boffi Pietra washbasin / CRS Boffi Eclipse tap / Studiocharlie Iceland bathtub / P. Lissoni Solstice mirror / P. Lissoni Boccia lamp / P. Lissoni

Fisher island stone bathtub / Piero Lissoni Garden tap / Piero Lissoni / Boffi Fantini ABOUTWATER Mate low table / Achille Castiglioni / De Padova

Manufactured by BOFFI

Free Zone cabinets / CRS Boffi Upper open faced units / P. Lissoni + CRS Boffi Pietra washbasins / CRS Boffi Eclipse taps / Studiocharlie Wk6 mirror / P. Lissoni Gio lamp / CRS Boffi Po bathtub / C. Silvestrin

Upper boiserie and display cabinets / P. Lissoni + CRS Boffi Upper Units cabinets / P. Lissoni + CRS Boffi Garden washbasins / P. Lissoni Eclipse tap / Studiocharlie

Manufactured by BOFFI

Aboutwater AA/27 / (BOFFI and FANTINI) Collection / Michael Anastassiades