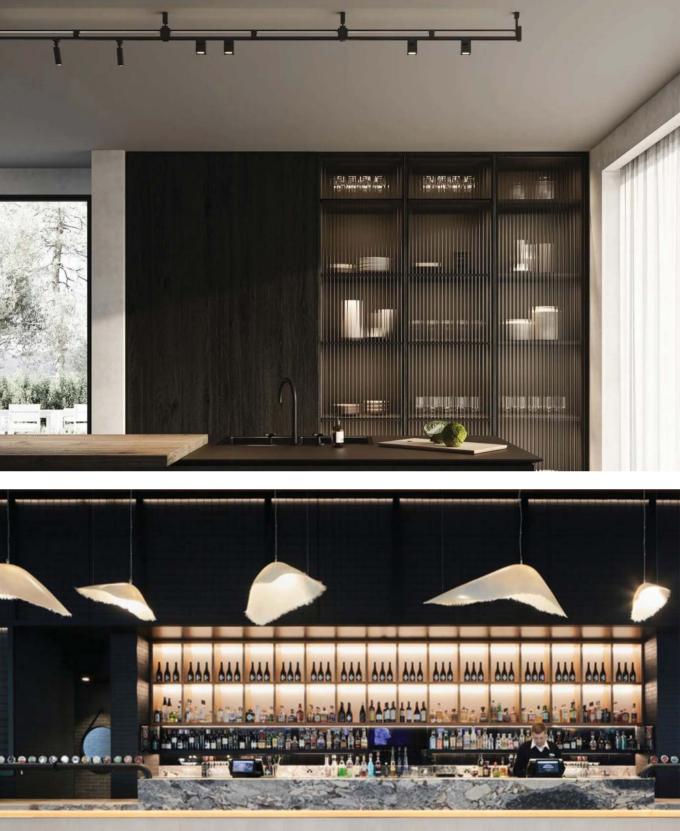

#### SHELVING, DOORS & PARTITIONS \_\_\_\_\_

#### LIGHTING \_\_\_\_

ADL is a Made in Italy brand designing complex systems to connect and partition interior spaces.