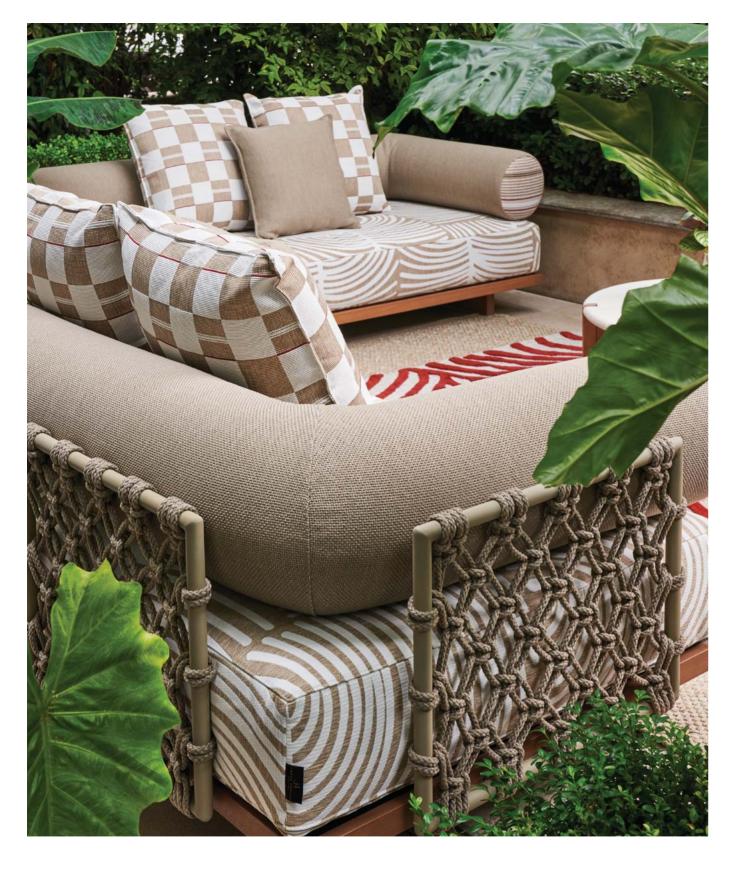

JWANA HAMDAN

Emir / Module 189 / Jwana Hamdan Majlis / Module left 216 / Jwana Hamdan

Manufactured by JWANA HAMDAN

MAJLIS MAJLIS high base module left 216. Fabrics: White Check, White Stripes and Sol-id White. Cushions: White Palm, Solid Beige. MAJLIS high base pouf 121 with cushion. Fabrics: Solid Beige. MAJLIS high base module right 266 table right. Fabrics: White Check, White Stripes and Solid White. Cushions: White Palm, Solid Beige.

Beige. Low Tables:

AMAR 60. Surface: Off-White Stone AMAR 60. Surface: Dark Grey Stone SHAMS 80. Surface: Metallic Gold Rug: ASH Light Beige Manufactured by Jwana Hamdan

**EMIR** Fabrics: Grey Check, Grey Stripes. Surfaces: Red Corten, Off-White Stone

Manufactured by JWANA HAMDAN

YAK outdoor sofa & armchair / F. Rota, LucidiPevere

Tavolo '95 Outdoor round table / Achille Castiglioni So Outdoor chair / Naoto Fukasawa Firefly Outdoor lamp / Alexander Åhnebrink Levante door system / Massimo Luca / ADL