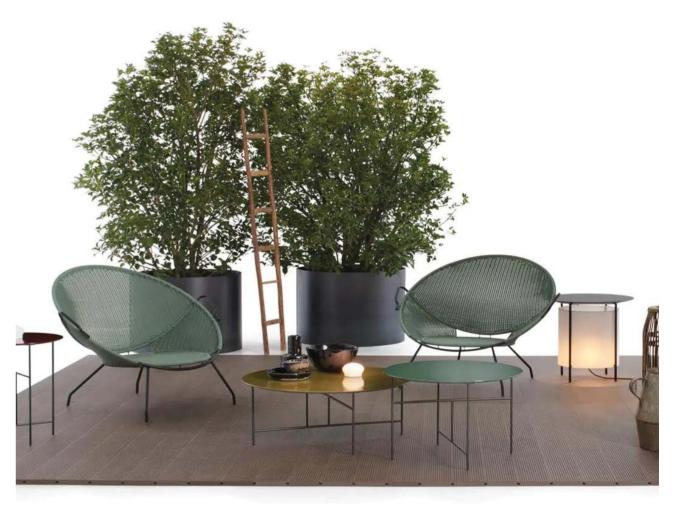

Kaba sofa / E. Nedkov Tobit poufs / CRS Paola Lenti Astri side table / N. Morales Ensemble side table / Studio Stefan Scholten Sika baskets / CRS Paola Lenti Net 10 rug / CRS Paola Lenti

Farniente hammok in Trame / Bestetti Associati Plump pad in Chain Outdoor / CRS Otto armchairs in Rope cord / CRS Hopi pouf in Kimia / CRS Spezie poufs / M. Ferrera

#### WWW.PURITY.AE

Kaba Sofa / E. Nedkov Giunco Armchair / F. Bettoni Bistrò Parasol and Berry poufs / CRS Telar chair with Armrest / L. Obregón Giro Coffee Table / F. Rota

Ala Shading sail / Bestetti Associati Sabi Sofas / Francesco Rota Giro Side table / Francesco Rota Sunset Side table / Francesco Rota Shell Pouf / CRS