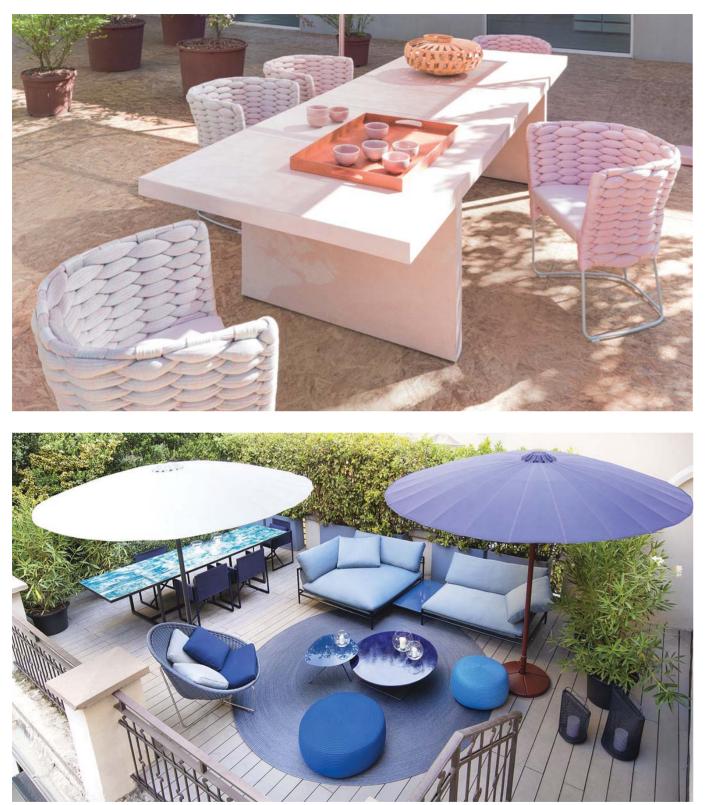

Altopiano Dining tables / R. Rizzini

**Concreto** table / F. Rota **Ami** chairs / F. Rota Resort shading structure / Metrica by Bruno Fattorini, Robin Rizzini

Manufactured by PAOLA LENTI

Canvas sofa / F. Rota Bistrò parasol / CRS Nido armchair / P. Urquiola, E. Gerotto Giro side table / F. Rota Lever side table / F. Rota Lanterna lamp / Claesson Koivisto Rune Sciara dining table / M. Ferrera Portofino dining chair / V. Van Duysen

Manufactured by PAOLA LENTI

Vespucci sofas and Giro Coffee Table / F. Rota

Manufactured by PAOLA LENTI

#### WWW.PURITY.AE

Kaba Sofa / E. Nedkov Giunco Armchair / F. Bettoni Bistrò Parasol and Berry poufs / CRS Telar chair with Armrest / L. Obregón Giro Coffee Table / F. Rota

Ala Shading sail / Bestetti Associati Sabi Sofas / Francesco Rota Giro Side table / Francesco Rota Sunset Side table / Francesco Rota Shell Pouf / CRS

**Resort** Architectural structures / Metrica by Bruno Fattorini and Robin Rizzini **Cove** Sunbeds / Francesco Rota **Strap** Side table / Victor Carrasco

**Sciara** Dining table, lava stone and glass top / M. Ferrera **Ami** Dining chairs / Francesco Rota