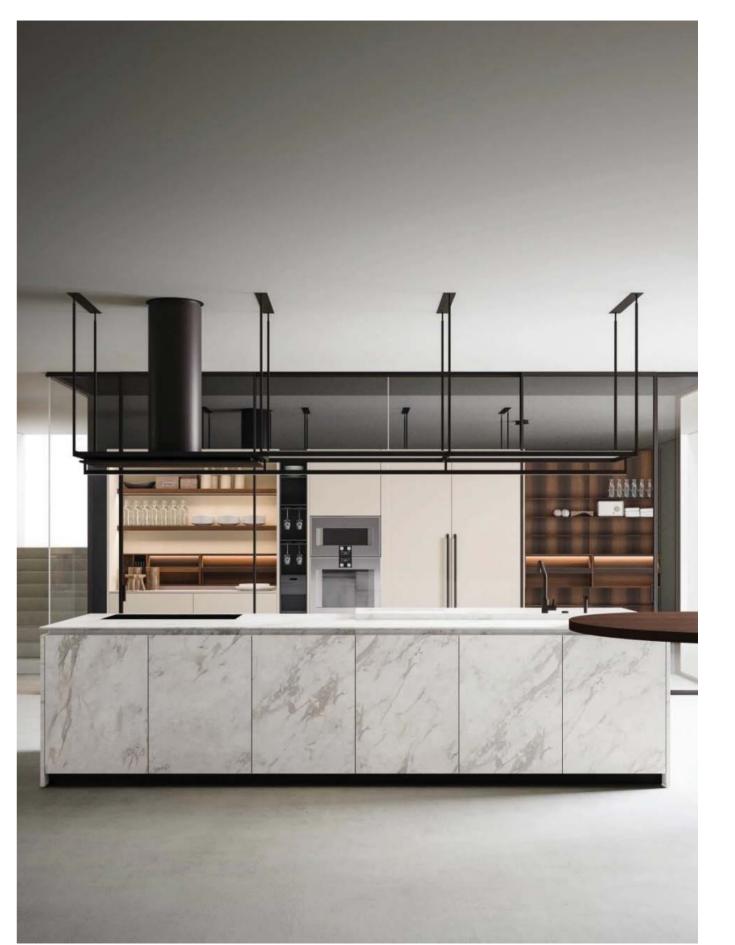

Manufactured by **BOFFI** 

Xila cabinets / L. Massoni + CRS Boffi Inside System equipped track Track / P. Lissoni + CRS Boffi Tabula peninsula / CRS Boffi Shades cabinets / P. Lissoni + CRS Boffi Programma Standard wall units / P. Lissoni + CRS Boffi Upper boiserie / P. Lissoni Hide tall units / P. Lissoni + CRS Boffi Ala doors / M. Luca Upper storage units / P. Lissoni Giò lamp / CRS Boffi

K6+6 cabinets / N. Wangen Latch tap / CRS Boffi So chairs / N. Fukasawa / De Padova Poet lamps / K. Takeuchi / De Padova N.E.T. Table / S. U. Petersen / MA/U Studio

Apr60 cabinets / P. Lissoni + CRS Boffi Upper hood / P. Lissoni + CRS Boffi Upper boiserie and display cabinets / P. Lissoni Hide tall units / P. Lissoni + CRS Boffi Tavolo '95 table / A. Castiglioni / De Padova Lady Pollack chairs / V. Magistretti / De Padova M16 chairs / De Padova