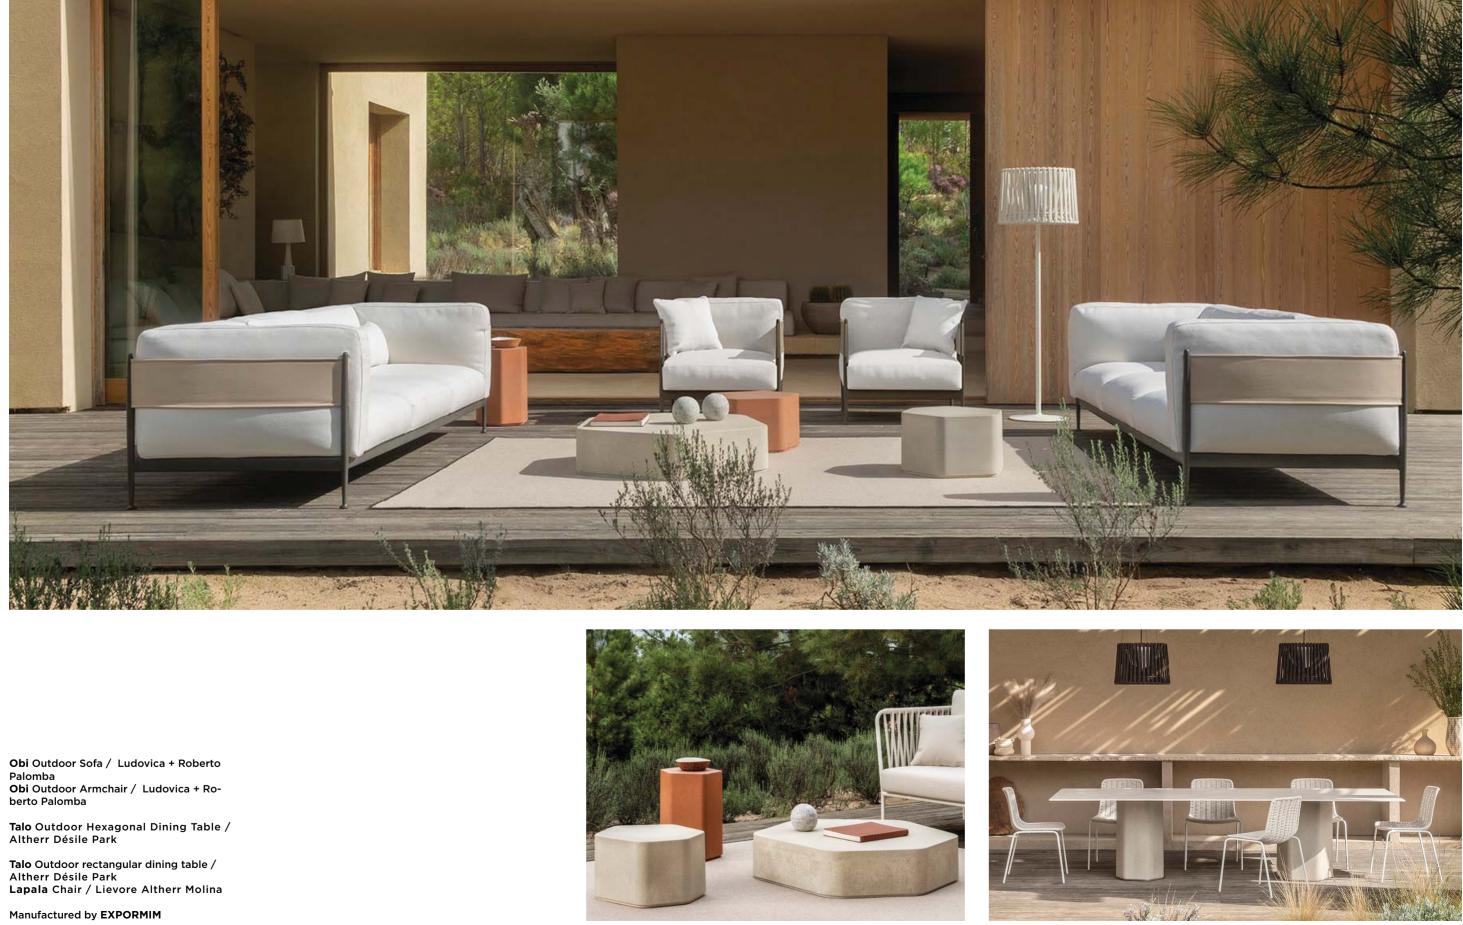

117

Plump Sofa / Studio Expormim Grada Coffee table / Lievore Altherr Molina

Manufactured by EXPORMIM

Liz XL Sofa, / Ludovica + Roberto Palomba Liz Armchair / Ludovica + Roberto Palomba Grada Outdoor round and square coffee table / Lievore Altherr Molina.

Manufactured by EXPORMIM

Falcata Outdoor round dining table / Lievore Altherr Molina Lapala Chair / Lievore Altherr Molina

**Nautica** Outdoor swing chair / MUT Design

Manufactured by EXPORMIM

SNITHBIJ 153