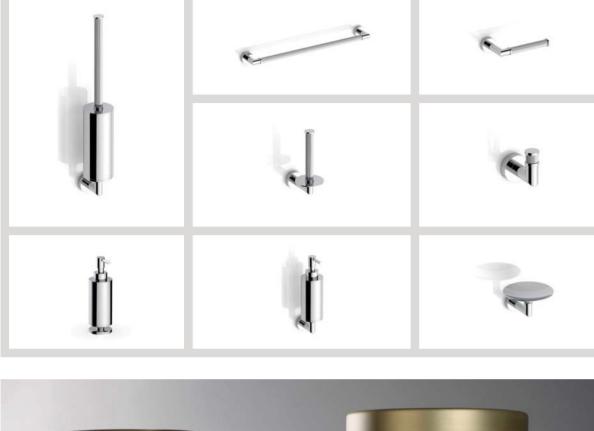

#### Bathrooms

Boffi Fantini Ritmonio Vaselli Omvivo Perfoma Design

#### UNIQUE LIVING SOLUTIONS

Case 5.0 bath cabinet / Piero Lissoni Fisher island xI stone washbasin / Piero Lissoni Garden tap / Piero Lissoni / Boffi Fantini ABOUTWATER

Free Zone cabinets / CRS Boffi Upper open faced units / P. Lissoni + CRS Boffi Pietra washbasin / CRS Boffi Eclipse tap / Studiocharlie Iceland bathtub / P. Lissoni Solstice mirror / P. Lissoni Boccia lamp / P. Lissoni

Fisher island stone bathtub / Piero Lissoni Garden tap / Piero Lissoni / Boffi Fantini ABOUTWATER Mate low table / Achille Castiglioni / De Padova

Manufactured by BOFFI

Free Zone cabinets / CRS Boffi Upper open faced units / P. Lissoni + CRS Boffi Pietra washbasins / CRS Boffi Eclipse taps / Studiocharlie Wk6 mirror / P. Lissoni Gio lamp / CRS Boffi Po bathtub / C. Silvestrin

Upper boiserie and display cabinets / P. Lissoni + CRS Boffi Upper Units cabinets / P. Lissoni + CRS Boffi Garden washbasins / P. Lissoni Eclipse tap / Studiocharlie

Manufactured by BOFFI

Aboutwater AA/27 / (BOFFI and FANTINI) Collection / Michael Anastassiades