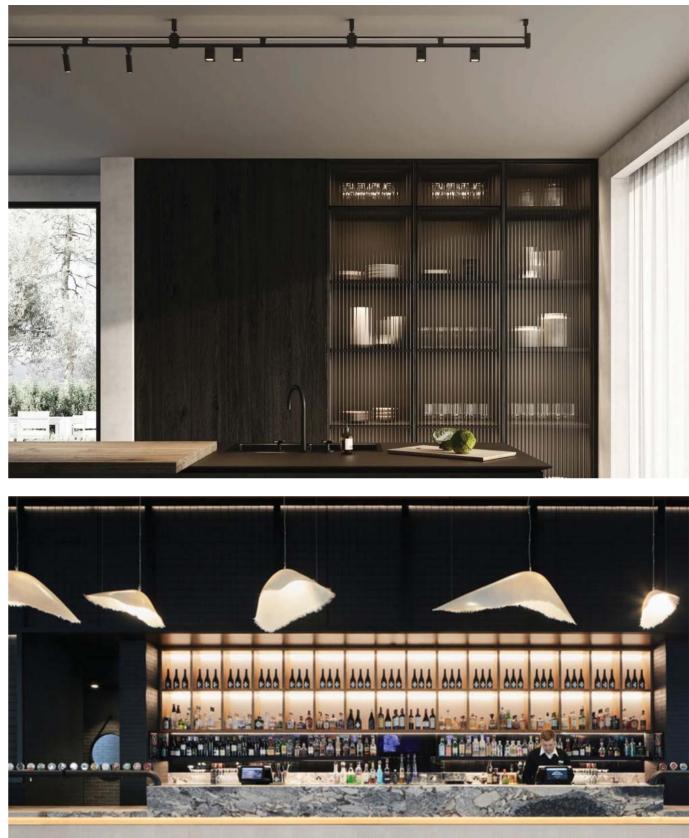

#### SHELVING, DOORS & PARTITIONS \_\_\_\_\_

#### LIGHTING \_\_\_\_

ADL is a Made in Italy brand designing complex systems to connect and partition interior spaces.