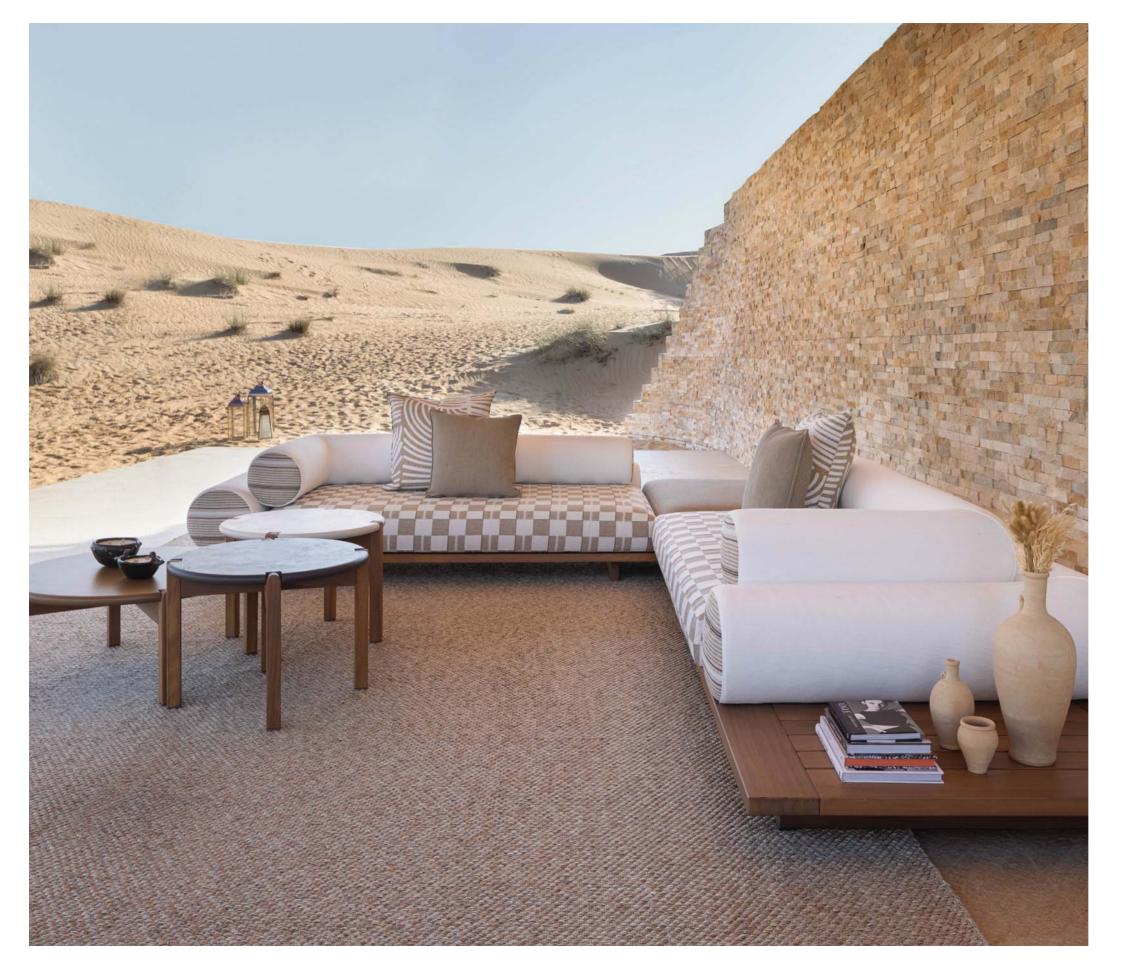

JWANA HAMDAN

Emir / Module 189 / Jwana Hamdan Majlis / Module left 216 / Jwana Hamdan

Manufactured by JWANA HAMDAN

MAJLIS MAJLIS high base module left 216. Fabrics: White Check, White Stripes and Sol-id White. Cushions: White Palm, Solid Beige. MAJLIS high base pouf 121 with cushion. Fabrics: Solid Beige. MAJLIS high base module right 266 table right. Fabrics: White Check, White Stripes and Solid White. Cushions: White Palm, Solid Beige.

Beige. Low Tables:

AMAR 60. Surface: Off-White Stone AMAR 60. Surface: Dark Grey Stone SHAMS 80. Surface: Metallic Gold Rug: ASH Light Beige Manufactured by Jwana Hamdan

**EMIR** Fabrics: Grey Check, Grey Stripes. Surfaces: Red Corten, Off-White Stone

Manufactured by JWANA HAMDAN

YAK outdoor sofa & armchair / F. Rota, LucidiPevere

Tavolo '95 Outdoor round table / Achille Castiglioni So Outdoor chair / Naoto Fukasawa Firefly Outdoor lamp / Alexander Åhnebrink Levante door system / Massimo Luca / ADL