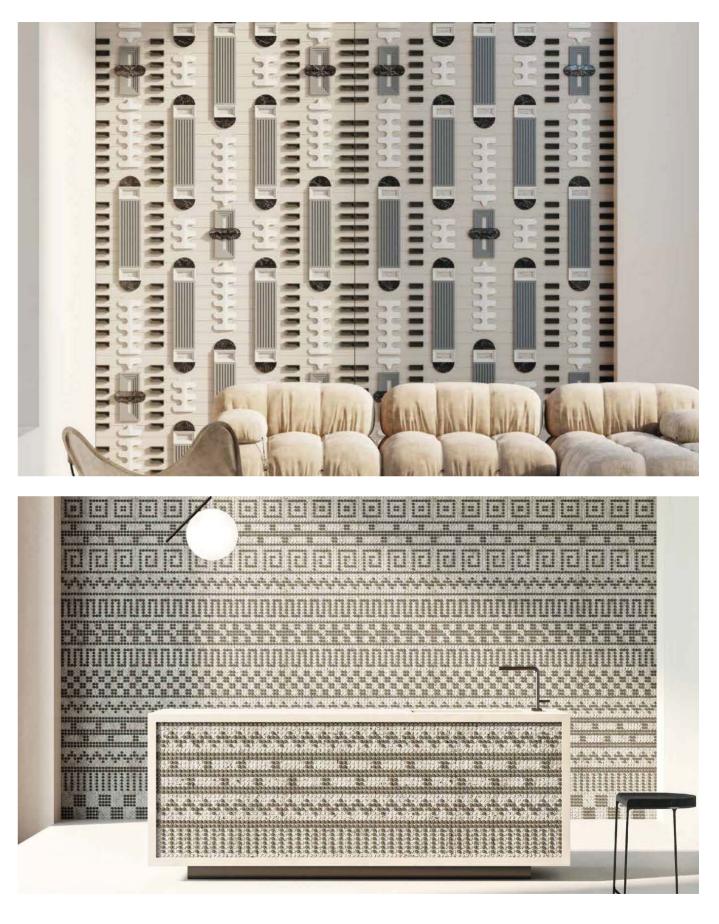

MOSAICO MICRO

Eco Glass 100% Recycled, 100% Made in Italy. mosaicomicro is a brand-product, in fact, named by the quality of the product: mosaico and micro. Precious for its size and for the material of which it is composed glass. The glass powder, obtained from old discarded TV and PC monitors, is modelled to obtain "micro" mosaic