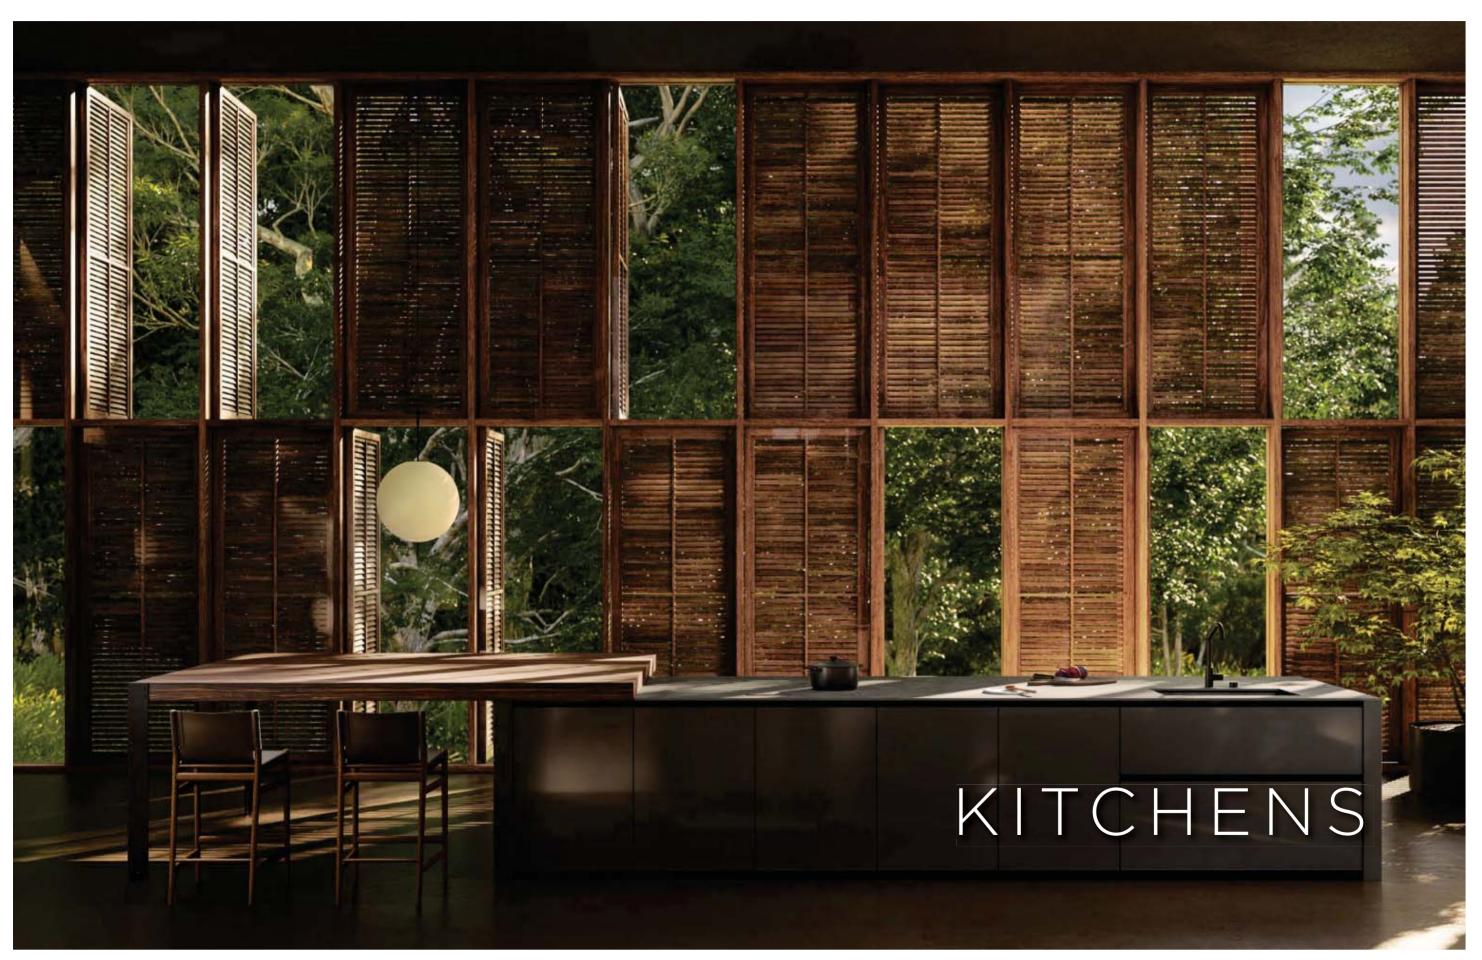

FLCOME

#### Kitchens

Boffi MA/U Studio

#### Wardrobes

Boffi

Doors & Partitions ADL

#### Bathrooms

Boffi Fantini Ritmonio Vaselli Omvivo Perfoma Design

#### Surfaces

DeCastelli Lithea Nero Sicilia

#### Indoor Furniture

Paola Lenti DePadova Expormim DeCastelli

#### **Outdoor Furniture**

Paola Lenti Jwana Hamdan DePadova Expormim

#### Lighting

Karman Paola Lenti DePadova

### SINCE 2004

| <b>08</b><br>08<br>20                   |
|-----------------------------------------|
| <b>22</b><br>22                         |
| <b>28</b><br>28                         |
| <b>36</b><br>42<br>56<br>60<br>62<br>66 |
| <b>68</b><br>68<br>72<br>76             |
| <b>78</b><br>78<br>86<br>90<br>92       |
| <b>96</b><br>104<br>110<br>116          |
| <b>122</b><br>122<br>130<br>134         |







#### Case 5.0 kitchen / Piero Lissoni

K14 cabinets / N. Wangen Xila cabinets / L. Massoni + CRS Boffi Antibes system open-faced units / P. Lissoni + CRS Boffi Hide tall units / P. Lissoni + CRS Boffi

Manufactured by BOFFI







Combine Evolution cabinets / P. Lissoni + CRS Boffi Inside System equipped track/ P. Lissoni + CRS Boffi Tabula peninsula / CRS Boffi Xila tall units / L. Massoni + CRS Boffi Antibes K open-faced tall units / P. Lissoni Ala doors / M. Luca Giò lamp / CRS Boffi Deco doors system / M. Luca / ADL

Manufactured by **BOFFI** 







Xila cabinets / L. Massoni + CRS Boffi Inside System equipped track Track / P. Lissoni + CRS Boffi Tabula peninsula / CRS Boffi Shades cabinets / P. Lissoni + CRS Boffi Programma Standard wall units / P. Lissoni + CRS Boffi Upper boi