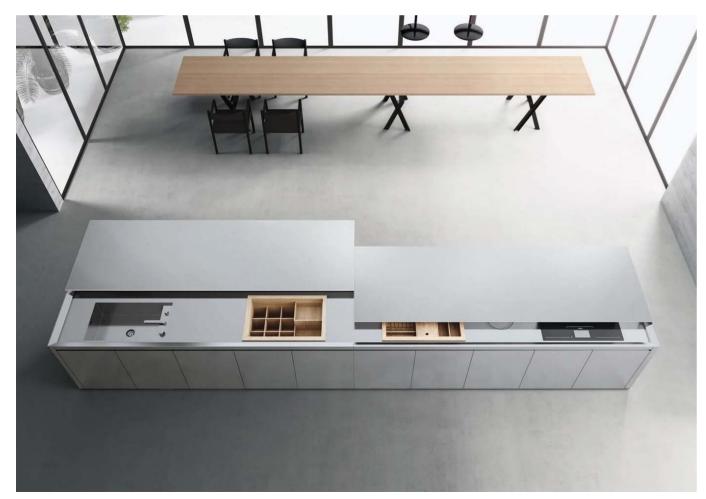

#### Case 5.0 kitchen / Piero Lissoni

K14 cabinets / N. Wangen Xila cabinets / L. Massoni + CRS Boffi Antibes system open-faced units / P. Lissoni + CRS Boffi Hide tall units / P. Lissoni + CRS Boffi

Manufactured by BOFFI

Combine Evolution cabinets / P. Lissoni + CRS Boffi Inside System equipped track/ P. Lissoni + CRS Boffi Tabula peninsula / CRS Boffi Xila tall units / L. Massoni + CRS Boffi Antibes K open-faced tall units / P. Lissoni Ala doors / M. Luca Giò lamp / CRS Boffi Deco doors system / M. Luca / ADL

Manufactured by **BOFFI** 

Xila cabinets / L. Massoni + CRS Boffi Inside System equipped track Track / P. Lissoni + CRS Boffi Tabula peninsula / CRS Boffi Shades cabinets / P. Lissoni + CRS Boffi Programma Standard wall units / P. Lissoni + CRS Boffi Upper boiserie / P. Lissoni Hide tall units / P. Lissoni + CRS Boffi Ala doors / M. Luca Upper storage units / P. Lissoni Giò lamp / CRS Boffi