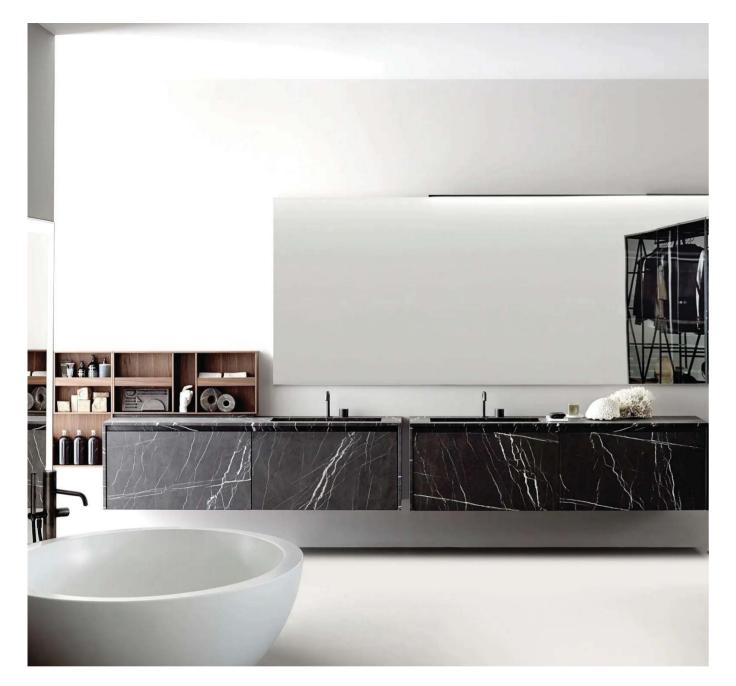

#### UNIQUE LIVING SOLUTIONS

Case 5.0 bath cabinet / Piero Lissoni Fisher island xI stone washbasin / Piero Lissoni Garden tap / Piero Lissoni / Boffi Fantini ABOUTWATER

Free Zone cabinets / CRS Boffi Upper open faced units / P. Lissoni + CRS Boffi Pietra washbasin / CRS Boffi Eclipse tap / Studiocharlie Iceland bathtub / P. Lissoni Solstice mirror / P. Lissoni Boccia lamp / P. Lissoni

Fisher island stone bathtub / Piero Lissoni Garden tap / Piero Lissoni / Boffi Fantini ABOUTWATER Mate low table / Achille Castiglioni / De Padova

Manufactured by BOFFI

Free Zone cabinets / CRS Boffi Upper open faced units / P. Lissoni + CRS Boffi Pietra washbasins / CRS Boffi Eclipse taps / Studiocharlie Wk6 mirror / P. Lissoni Gio lamp / CRS Boffi Po bathtub / C. Silvestrin