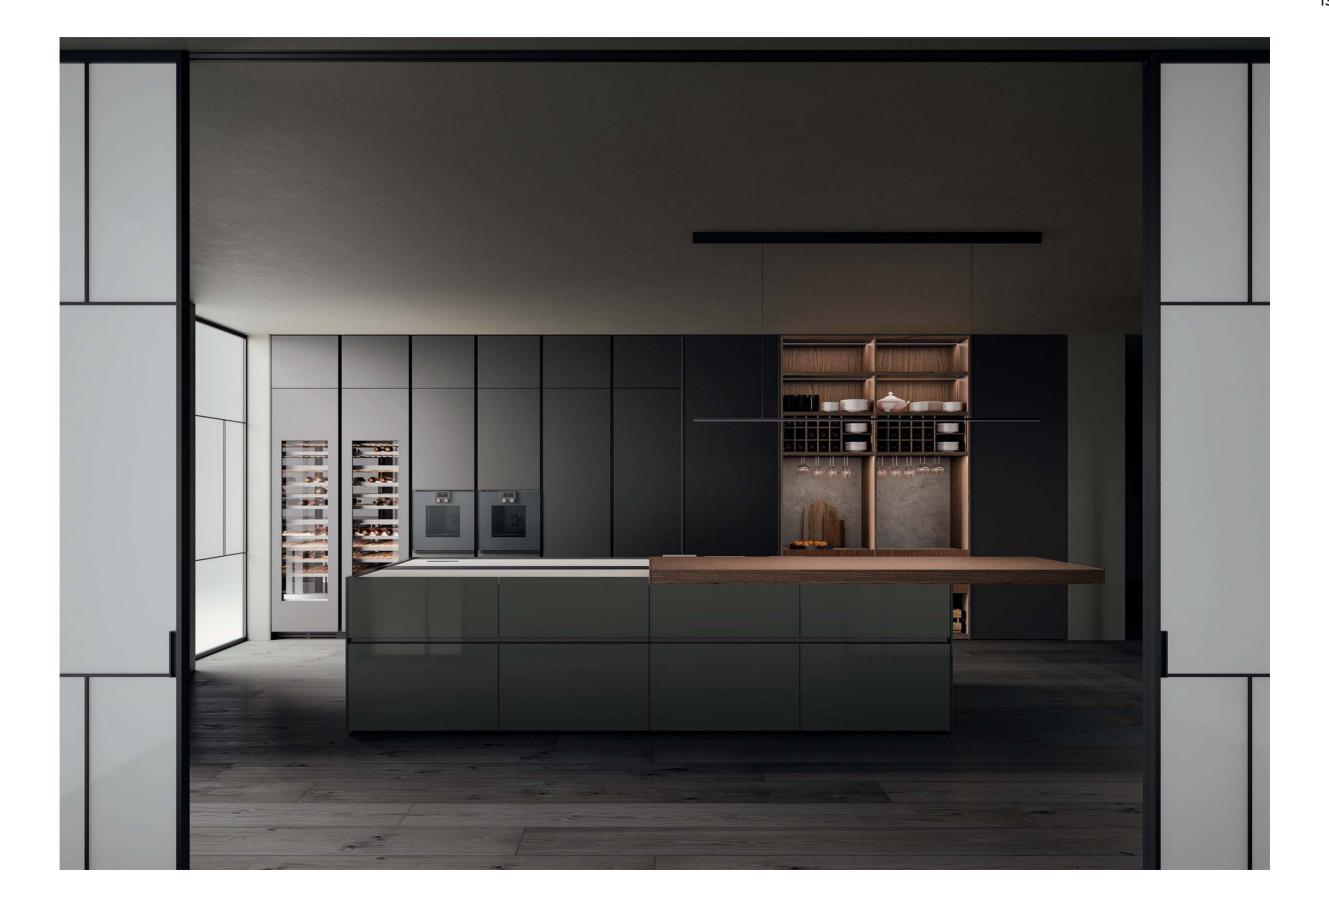

#### Kitchens

Boffi MA/U Studio

#### Case 5.0 kitchen / Piero Lissoni

K14 cabinets / N. Wangen Xila cabinets / L. Massoni + CRS Boffi Antibes system open-faced units / P. Lissoni + CRS Boffi Hide tall units / P. Lissoni + CRS Boffi

Manufactured by BOFFI

Combine Evolution cabinets / P. Lissoni + CRS Boffi Inside System equipped track/ P. Lissoni + CRS Boffi Tabula peninsula / CRS Boffi Xila tall units / L. Massoni + CRS Boffi Antibes K open-faced tall units / P. Lissoni Ala doors / M. Luca Giò lamp / CRS Boffi Deco doors system / M. Luca / ADL

Manufactured by **BOFFI** 

Xila cabinets / L. Massoni + CRS Boffi Inside System equipped track Track / P. Lissoni + CRS Boffi Tabula peninsula / CRS Boffi Shades cabinets / P. Lissoni + CRS Boffi Programma Standard wall units / P. Lissoni + CRS Boffi Upper boiserie / P. Lissoni Hide tall units / P. Lissoni + CRS Boffi Ala doors / M. Luca Upper storage units / P. Lissoni Giò lamp / CRS Boffi