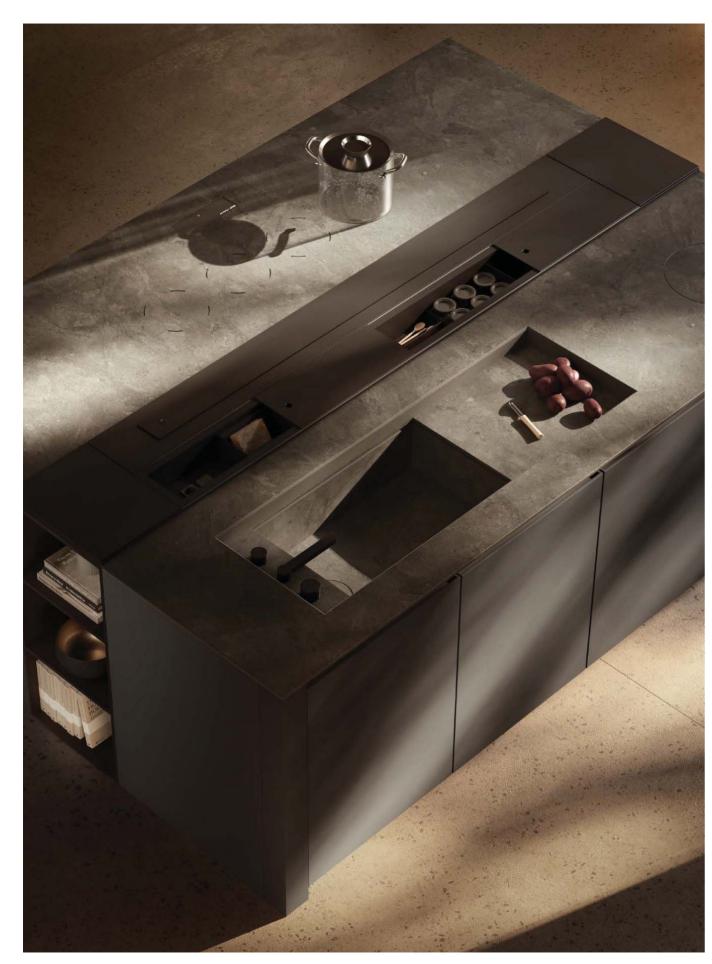

#### Case 5.0 kitchen / Piero Lissoni

K14 cabinets / N. Wangen Xila cabinets / L. Massoni + CRS Boffi Antibes system open-faced units / P. Lissoni + CRS Boffi Hide tall units / P. Lissoni + CRS Boffi

Manufactured by BOFFI

Combine Evolution cabinets / P. Lissoni + CRS Boffi Inside System equipped track/ P. Lissoni + CRS Boffi Tabula peninsula / CRS Boffi Xila tall units / L. Massoni + CRS Boffi Antibes K open-faced tall units / P. Lissoni Ala doors / M. Luca Giò lamp / CRS Boffi Deco doors system / M. Luca / ADL