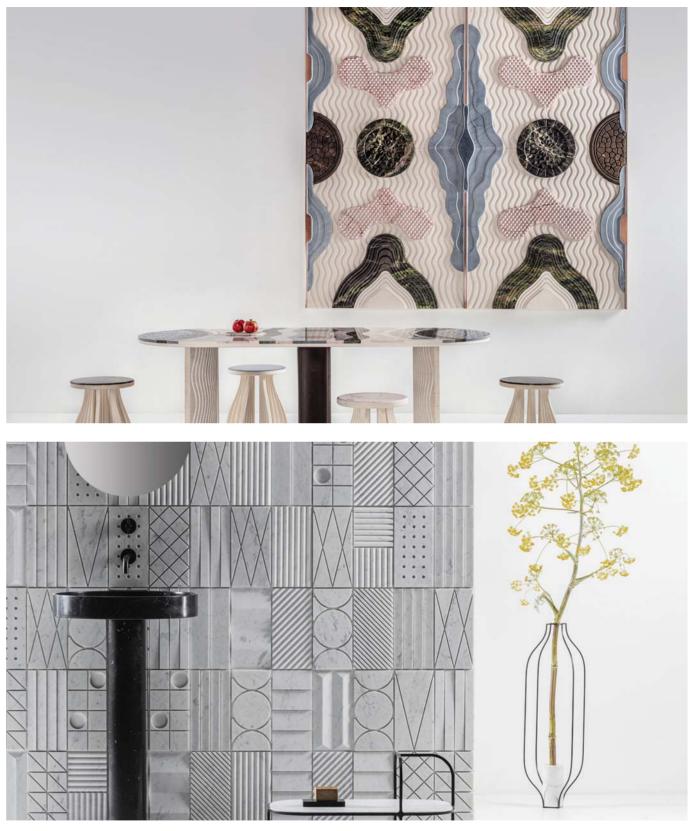

MOSAICO MICRO

Eco Glass 100% Recycled, 100% Made in Italy. mosaicomicro is a brand-product, in fact, named by the quality of the product: mosaico and micro. Precious for its size and for the material of which it is composed glass. The glass powder, obtained from old discarded TV and PC monitors, is modelled to obtain "micro" mosaic