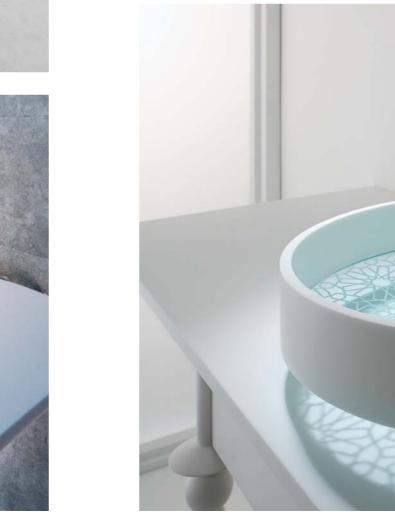

# 9 BATHROOMS

**Vergata Meridiano** Washbasin / Vaselli Studio

Manufactured by VASELLI

Venice 450 pedestal basin / Omvivo

62

Onda Washplane solid surface, white / Omvivo VILLA 1725 freestanding bath, white haven solid surface / Omvivo

Kaleidoscope motif basin, solid surface with etched glass, / Omvivo

Manufactured by OMVIVO

Venice 700 basin / Omvivo