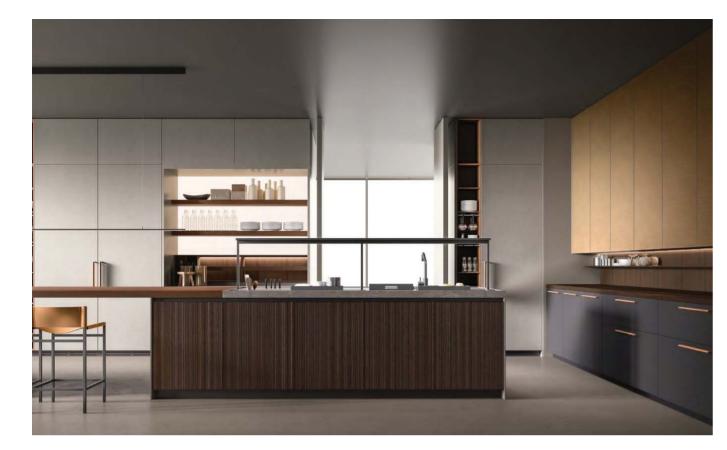

K6+6 cabinets / N. Wangen Latch tap / CRS Boffi So chairs / N. Fukasawa / De Padova Poet lamps / K. Takeuchi / De Padova N.E.T. Table / S. U. Petersen / MA/U Studio

Apr60 cabinets / P. Lissoni + CRS Boffi Upper hood / P. Lissoni + CRS Boffi Upper boiserie and display cabinets / P. Lissoni Hide tall units / P. Lissoni + CRS Boffi Tavolo '95 table / A. Castiglioni / De Padova Lady Pollack chairs / V. Magistretti / De Padova M16 chairs / De Padova

Manufactured by **BOFFI** 

K14 cabinets / N. Wangen **Open** hood / P. Lissoni Hide tall units / P. Lissoni + CRS Boffi Antibes K open-faced tall units / P. Lissoni Japo doors system / M. Luca / ADL Apr60 cabinets / P. Lissoni + CRS Boffi Share peninsula / CRS Boffi Open hood / P. Lissoni Hide tall units / P. Lissoni + CRS Boffi Upper boiserie and storage units / P. Lissoni Antibes System open-faced units / P. Lissoni + CRS Boffi