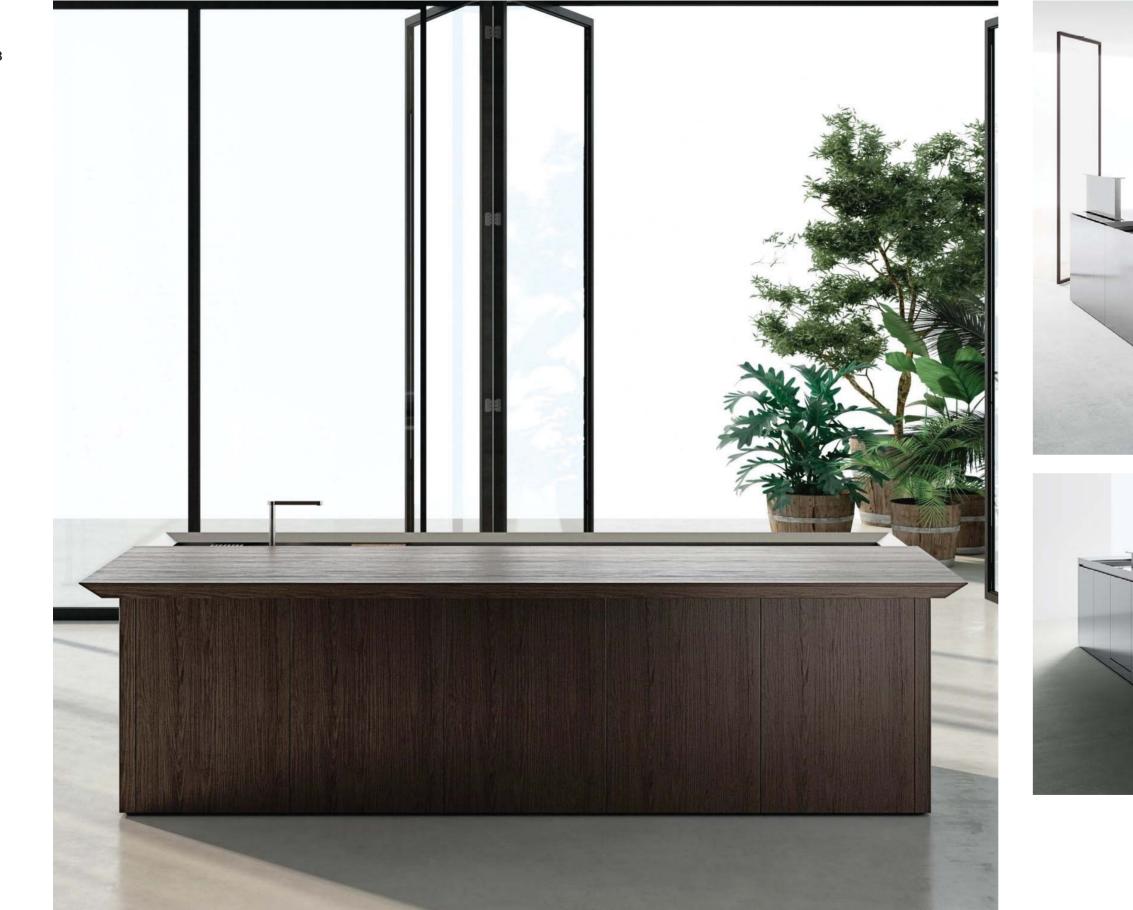

Manufactured by **BOFFI** 

K14 cabinets / N. Wangen **Open** hood / P. Lissoni Hide tall units / P. Lissoni + CRS Boffi Antibes K open-faced tall units / P. Lissoni Japo doors system / M. Luca / ADL Apr60 cabinets / P. Lissoni + CRS Boffi Share peninsula / CRS Boffi Open hood / P. Lissoni Hide tall units / P. Lissoni + CRS Boffi Upper boiserie and storage units / P. Lissoni Antibes System open-faced units / P. Lissoni + CRS Boffi