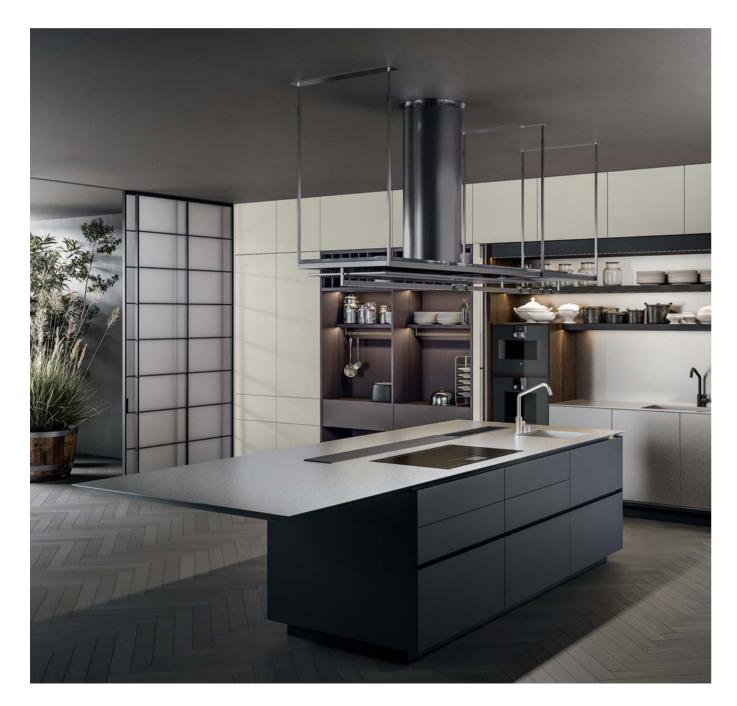

#### Case 5.0 kitchen / Piero Lissoni

K14 cabinets / N. Wangen Xila cabinets / L. Massoni + CRS Boffi Antibes system open-faced units / P. Lissoni + CRS Boffi Hide tall units / P. Lissoni + CRS Boffi

Manufactured by BOFFI

Combine Evolution cabinets / P. Lissoni + CRS Boffi Inside System equipped track/ P. Lissoni + CRS Boffi Tabula peninsula / CRS Boffi Xila tall units / L. Massoni + CRS Boffi Antibes K open-faced tall units / P. Lissoni Ala doors / M. Luca Giò lamp / CRS Boffi Deco doors system / M. Luca / ADL