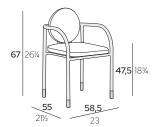

#### **DINING CHAIR**

**VERSIONS**  $\,$ cm | inch

ALYDN-A CU-ALYDN-BS ALIYA DINING CHAIR - Square Back Cushion

ALYDN-A CU-ALYDN-BR ALIYA DINING CHAIR - Round Back Cushion