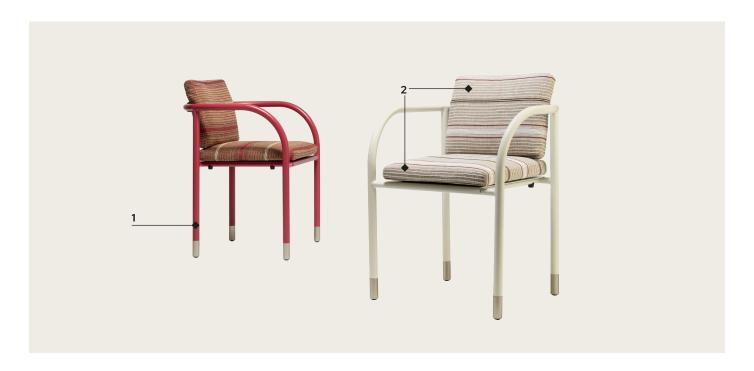

#### **DINING CHAIR**

Aliya, a feminine Arabic name meaning "elevated, sublime," is a stackable dining chair designed by Lorenza Bozzoli for outdoor settings. Its distinctiveness lies in the sinuous curves of its structure and the clean linearity of the legs, accentuated by contrasting tips, giving it an iconic and sophisticated presence.

#### Structure (1)

Aliya dining chair is both stackable and lightweight, facilitating storage and handling. The structure is made in aluminum, available in a selection of colours, catering to diverse

design preferences and application needs. It features distinctive finishing tips in metallic champagne or metallic bronze.

#### Cushions (2)

Specifically engineered for superior comfort and performance, the cushion inserts are composed of high-density, non-deformable polyurethane that provides stability and support, covered with a polyester fiber net. The backrest cushion is available in either a rectangular or round shape.