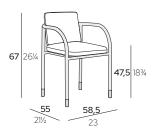

#### **DINING CHAIR**

**VERSIONS**  $\,$ cm | inch

ALYDN-A CU-ALYDN-BS ALIYA DINING CHAIR - Square Back Cushion

ALYDN-A CU-ALYDN-BR ALIYA DINING CHAIR - Round Back Cushion