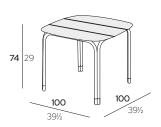

### **DINING TABLE**

**DIMENSIONS** cm | inch

ALI100100-X-L ALÌ DINING TABLE 100x100 CM

ALI170100-X-L ALÌ DINING TABLE 170x100 CM

ALI170170-X-L ALÌ DINING TABLE 170x170 CM