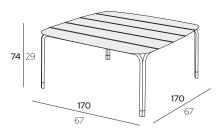

### **DINING TABLE**

**DIMENSIONS** cm | inch

ALI100100-X-L ALÌ DINING TABLE 100x100 CM

ALI170100-X-L ALÌ DINING TABLE 170x100 CM

ALI170170-X-L ALÌ DINING TABLE 170x170 CM