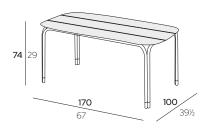

### **DINING TABLE**

**DIMENSIONS** cm | inch

ALI100100-X-L ALÌ DINING TABLE 100x100 CM

ALI170100-X-L ALÌ DINING TABLE 170x100 CM

ALI170170-X-L ALÌ DINING TABLE 170x170 CM