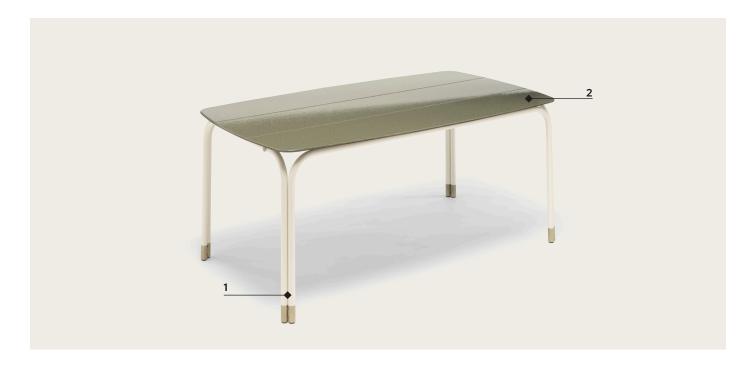

### Structure (1)

The structure is made of stainless steel, finished with powder coatings available in a selection of colors that make it suitable for outdoor use, catering to diverse design

preferences and application requirements. It also features distinctive finishing tips in metallic champagne or metallic bronze.

### Top (2)

The top of Ali is made from Lava stone extracted from quarries located on the slopes of Etna. Thanks to a specially designed oven, the stone is transformed, creating an innovative natural material that enhances its technical characteristics. Available in a selection of colors, the lava stone top adds a unique and tactile touch, making it extremely practical for outdoor use due to its resistance to weather conditions and ease of maintenance.