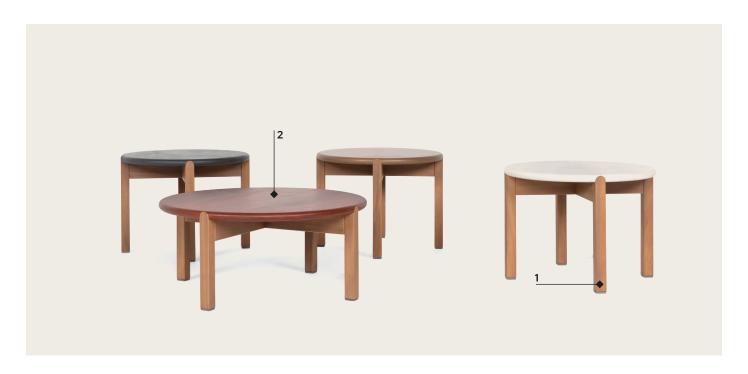

#### **LOW TABLES**

Amar and Shams, meaning "Moon and Sun" in Arabic, are two coffee tables with an essential shape and a solid presence that evoke a nomadic way of living. The top is crafted from Okumè marine plywood, the surface is manually applied by experts artisans, making each piece unique.

Amar & Shams coffee tables are suitable for outdoor use. The legs made in iroko wood support a round top in okumè marine plywood with a textured surface. The top coating is composed of water-based polymers, sunflower oil, natural inerts and recycled materials, applied by hand by skilled craftsmen.

#### Structure (1)

Legs are made in iroko wood treated with a water-based oil for a greater protection against UVA rays and colour uniformity. The feet ends with thermoplastic tips.

#### Top (2)

The top is made of okumè marine plywood, a material that has excellent resistance and durability in conditions of humidity and salinity. The top has CARB certification.