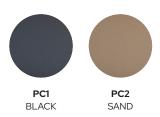

craftsmen highly specialized in artistic and decorative works, creating unique products. The surfaces are made with polymers derived from sunflower oil, natural aggregates of sand and special quartz from the italian certified recycling circuit. All the surfaces are certified non-toxic, free of epoxy resins, cement, lime and gypsum, resistant to UVA rays and suitable for food contact.



## AMAR & SHAMS

#### **LOW TABLES**

**DIMENSIONS** cm | inch







SHMD80-K-P SHAMS LOW TABLE Ø80 CM

#### MATERIALS AND FINISHINGS

#### **Tabletop Surface**

Okumè Marine Plywood



**P01** GOLD



**P02** DARK GREY



PO3 OFF-WHITE



P04 CORTEN



P05 LIGHT BLUE



**P06** GREEN



P07 PINK



PW01 WARD

#### Structure

Wood



**K1** IROKO NATURAL

#### ADDITIONAL ITEMS

#### **Protective Cover**







#### JWANA HAMDAN a brand of Tecnopiù srl via Achille Mapelli, 11A 20900 Monza MB, Italy