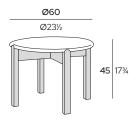

#### **LOW TABLES**

**DIMENSIONS** cm | inch

SHMD80-K-P SHAMS LOW TABLE Ø80 CM