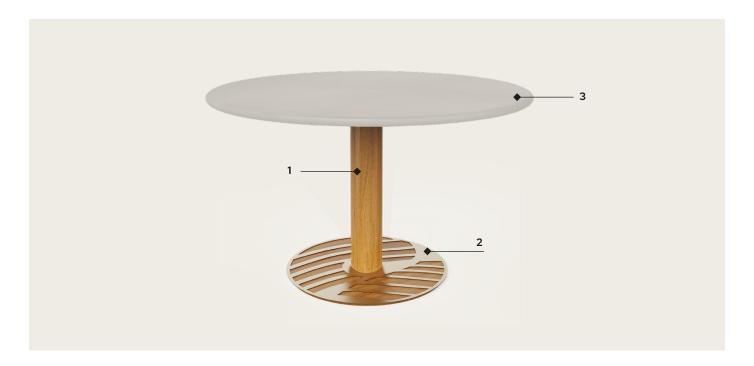

### Structure (1)

Ghaf's structure is made in iroko wood treated with a water-based oil for a greater protection against UVA rays and colour uniformity.

### Base (2)

The rounded base of the table is in stainless steel. It's characterized by a laser-cut surface with a decorative pattern. Between the two steel bases there is a thin plate in iroko that adds a harmonious contrast.

#### Top (3)

The top is made of Okumè marine plywood, a material that has excellent performance and durability in conditions of humidity and salinity. The top has CARB certification.