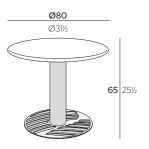

### **LOUNGE TABLE**

**DIMENSIONS** cm | inch

GHFD080-K-X-P GHAF LOUNGE TABLE Ø80 CM

GHFD110-K-X-P GHAF LOUNGE TABLE Ø110 CM