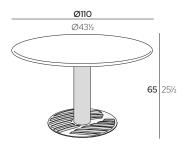

### **LOUNGE TABLE**

**DIMENSIONS** cm | inch

GHFD080-K-X-P GHAF LOUNGE TABLE Ø80 CM

GHFD110-K-X-P GHAF LOUNGE TABLE Ø110 CM