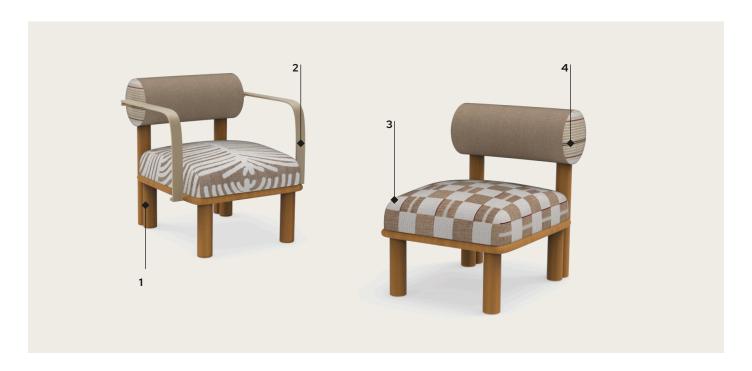

#### **LOUNGE CHAIR**

Maitha, an Arabic name meaning "fertile garden", is an outdoor lounge chair with a bold yet elegant and cozy aesthetic, designed by Lorenza Bozzoli. It is distinguished by its sturdy legs, a comfortable seat cushion and a roll-shaped backrest.

Maitha lounge chair is defined by its sturdy legs, a comfortable seat cushion, and a roll shaped backrest. It is available in two versions, with or without armrests.

#### Structure (1)

The structure is made in iroko wood treated with a water-based oil for a greater protection against UVA rays and colour uniformity. The feet are made of iroko wood and equipped with thermoplastic tips.

#### Armrests (2)

Made of stainless steel, the armrests are painted with powders varnishes resistant to atmospheric agents and UVA rays.

#### Seat Cushion (3)

Cushion's inserts, specifically engineered for superior comfort and performance, are composed of non-deformable polyurethanes in different densities to enhance firmness and support, covered by a polyester fiber net.

#### Back Cushion (4)

The roll cushion performs as a comfortable backrest and is removable to allow fabric's maintenance. It is made of a high density non deformable polyurethane foam.