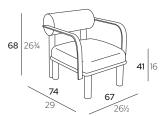

#### **LOUNGE CHAIR**

**DIMENSIONS** cm | inch

MTHLG-ARMO-K CU-MTHLG-ARMO

MAITHA LOUNGE CHAIR WITHOUT ARMRESTS

MTHLG-ARM1-K CU-MTHLG-ARM1

MAITHA LOUNGE CHAIR WITH ARMRESTS