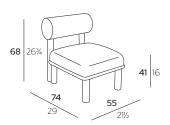

#### **LOUNGE CHAIR**

**DIMENSIONS** cm | inch

MTHLG-ARMO-K CU-MTHLG-ARMO

MAITHA LOUNGE CHAIR WITHOUT ARMRESTS

MTHLG-ARM1-K CU-MTHLG-ARM1

MAITHA LOUNGE CHAIR WITH ARMRESTS