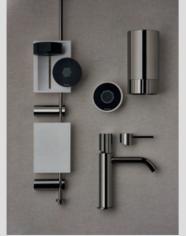

# **E Ritmonio**

Ritmonio is a company characterised by two souls: the Factory division, dedicated since over 70 years to the production of safety valves for electric water heaters, brass, stainless steel, aluminium and copper components; the Bath & Shower division, dedicated to the planning and production of faucets and accessories for the bath area. By combining craftmanship, aesthetical research and specific technological competences, Ritmonio gives birth to exclusive products, entirely and genuinely "Made in Italy", which are capable to answer a broad variety of functional needs and as well as care about the environment.

FIG. 070 Diametro35 Impronte Collection. FIG. 071 Diametro35 Wellness.

CHAPTER

PAGE

#### RITMONIO

FIG. 072 Diametro35.

FIG. 073 Diametro35 Cross Collection.

DIVISION BATHROOM FIXTURES & ACCESSORIES

FIG. 074 Diametro35 Elegance.

EDITION 2025

PURITY