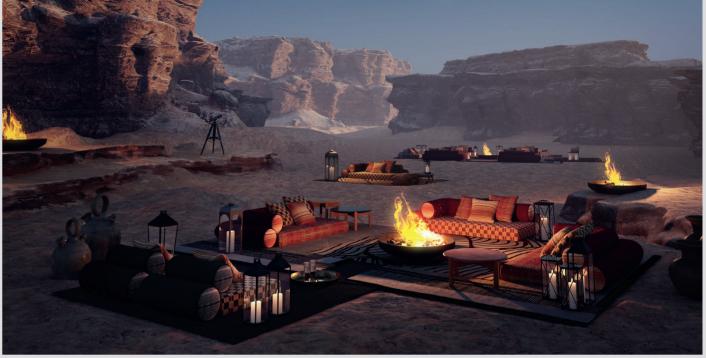

EDITION 2025

PAOLA LENTI

CHAPTER 03 PAGE 29 JWANA HAMDAN

PAGE

Founded by the eponymous Italian entrepreneur of Lebanese origin, Jwana Hamdan is the first outdoor brand where Italian design know-how meets a cosmopolitan Middle Eastern inspired cultural heritage. Jwana Hamdan creates unprecedented outdoor environments of great personality, which become places to live and cultivate a new form of conviviality by finding true luxury in hospitality and quality of relationships. The brand looks at the Italian and Middle Eastern tradition, to reinterpret it with a contemporary taste, and conceives design as a meeting between attention to detail and innovation, high quality and enhancement of the component that preserves and transmits the values linked to a shared cultural and social heritage.

 FIG. 040 Noora Lanterns / Design: Lorenza Bozzoli.
 FIG. 041 Majlis on Floor. Amar & Shams Coffee Tables. Maitha Lounge Chairs. Noora Lanterns. Silk Road Rug. Ash Rug.

> COMPANY PROFILE

EDITION

2025