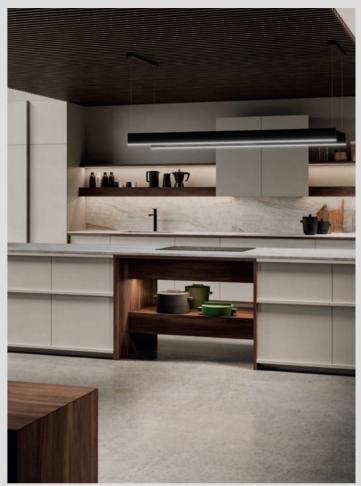

#### MINOTTICUCINE <sup>BY ASSO GROUP</sup> MAISTRI GUZZINI E FONTANA

04 08 12

Minotticucine was founded in 1949 by Adriano Minotti in Italy. The brand's innovative approach blends natural materials with groundbreaking technology, creating kitchens that transcend functionality to become sculpture masterpieces.

 FIG. 002 Inca Kitchen / Design: Alberto Minotti. Inca Islands: Marble Cappuccino Antolini. Inca Tall Cabinets: Natural Veneer in Wood Bolivar. Countertop: Marble Cappuccino Antolini.
 FIG. 003 Gandhara Cabinets / Design: Alberto Minotti. Inside System: Natural Wood Color. Tabula Peninsula: Arabescato Antolini Marble.