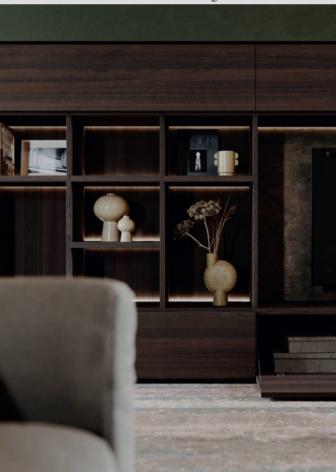

FIG. 016 Walk-in closet in bilaminato Lino grey finish and wood Noce CN finish. Duke island in matallic lacquered Brunito finish and wood Noce CN finish with trays in vintage eco-leather Pandora 04 finish.
 FIG. 017 Library in Noce CN veneer with cabinets in Bilaminate Beton VS.

PURITY

#### **GUZZINI E FONTANA**

LOCATION ITALY PAGE 14

FIG. 018 NAKED System in aluminum bronze finish with doors in fumé glass, cabinets in Frassino BL. Table with metal structure in bronze colour and ceramic top Marble Grey matt finish. BIG MAMA Chair with matt black frame and grey velvet seat. FIG. 019 Metal lacquered cabinets in scratched Brunito finish.