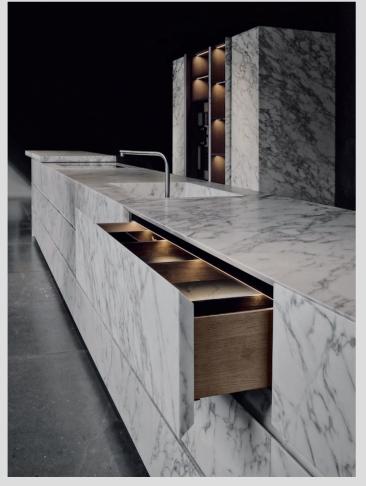

 FIG. 002 Inca Kitchen / Design: Alberto Minotti. Inca Islands: Marble Cappuccino Antolini. Inca Tall Cabinets: Natural Veneer in Wood Bolivar. Countertop: Marble Cappuccino Antolini.
 FIG. 003 Gandhara Cabinets / Design: Alberto Minotti. Inside System: Natural Wood Color. Tabula Peninsula: Arabescato Antolini Marble.

FIG. 006 Gandhara Cabinets / Design: Alberto Minotti. Inside System: Natural Wood Color. Tabula Peninsula: Arabescato Antolini Marble. Hide Tall Units: Arabescato Antolini Marble.

FIG. 007 Terra / Design: Claudio Silvestrin. Terra: Poured Cast Bronze. Base Unit: Cast Bronze. Countertop: Cast Bronze.