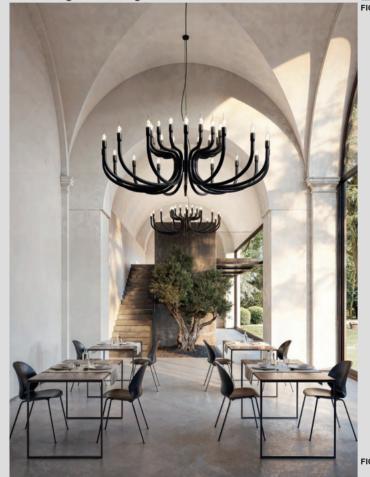

# **E Ritmonio**

Ritmonio is a company characterised by two souls: the Factory division, dedicated since over 70 years to the production of safety valves for electric water heaters, brass, stainless steel, aluminium and copper components; the Bath & Shower division, dedicated to the planning and production of faucets and accessories for the bath area. By combining craftmanship, aesthetical research and specific technological competences, Ritmonio gives birth to exclusive products, entirely and genuinely "Made in Italy", which are capable to answer a broad variety of functional needs and as well as care about the environment.

FIG. 070 Diametro35 Impronte Collection. FIG. 071 Diametro35 Wellness.

CHAPTER

PAGE