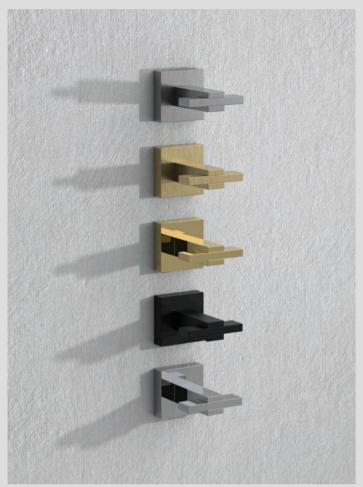

# **E Ritmonio**

Ritmonio is a company characterised by two souls: the Factory division, dedicated since over 70 years to the production of safety valves for electric water heaters, brass, stainless steel, aluminium and copper components; the Bath & Shower division, dedicated to the planning and production of faucets and accessories for the bath area. By combining craftmanship, aesthetical research and specific technological competences, Ritmonio gives birth to exclusive products, entirely and genuinely "Made in Italy", which are capable to answer a broad variety of functional needs and as well as care about the environment.

FIG. 070 Diametro35 Impronte Collection. FIG. 071 Diametro35 Wellness.

CHAPTER

PAGE

#### RITMONIO

FIG. 072 Diametro35.

FIG. 073 Diametro35 Cross Collection.

DIVISION BATHROOM FIXTURES & ACCESSORIES

FIG. 074 Diametro35 Elegance.

EDITION 2025

PURITY