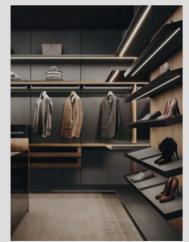

FIG. 016 Walk-in closet in bilaminato Lino grey finish and wood Noce CN finish. Duke island in matallic lacquered Brunito finish and wood Noce CN finish with trays in vintage eco-leather Pandora 04 finish.
 FIG. 017 Library in Noce CN veneer with cabinets in Bilaminate Beton VS.

#### **GUZZINI E FONTANA**

LOCATION ITALY PAGE 14

FIG. 018 NAKED System in aluminum bronze finish with doors in fumé glass, cabinets in Frassino BL. Table with metal structure in bronze colour and ceramic top Marble Grey matt finish. BIG MAMA Chair with matt black frame and grey velvet seat. FIG. 019 Metal lacquered cabinets in scratched Brunito finish.

FIG. 021 Library in Rovere TC, tv cabinet in gres Fokos Piombo opaco. NAKED glass cabinet with aluminum doors in Rose Gold aluminum and fume glass.

EDITION 2025 PURITY

FIG. 020 Always wardrobe in ribbed wood Rovere TC finish and matt black Reflections handle. Naked walk-in closet with matt black aluminum partition frame, back panel in bilaminate Africa BK finish and shelves in wood Rovere TC finish. Naked island with ribbed matt lacquered bronze finish and trays in vintage eco-leather Pandora 10 finish.