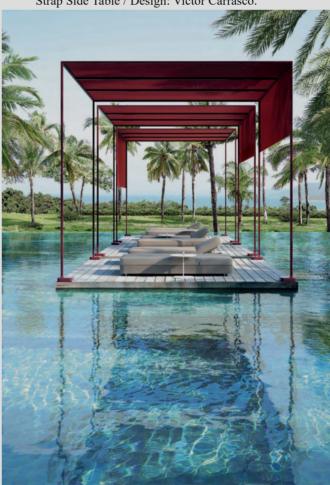

FIG. 036 Taol Dining Table and Elsie Dining Chairs / Design: F. Rota.

FIG. 038 Resort Architectural Structures. Cove Sunbeds / Design: Francesco Rota. Strap Side Table / Design: Victor Carrasco.

PURITY

PAGE 27

FIG. 037 Navajo Rug / Design: CRS. Sciara mottainai Side Table / Design: M.Ferrera. Elio Side Table / Design: CRS. Strap Side Table / Design: Victor Carrasco.

FIG. 039 Next page: Resort Architectural Structures. Frei Sofa / Design: F. Rota. Calatini Side Table / Design: M. Merendi. Cerchi Side Table / Design: N. Morales. Smile Armchair / Design: F. Rota.