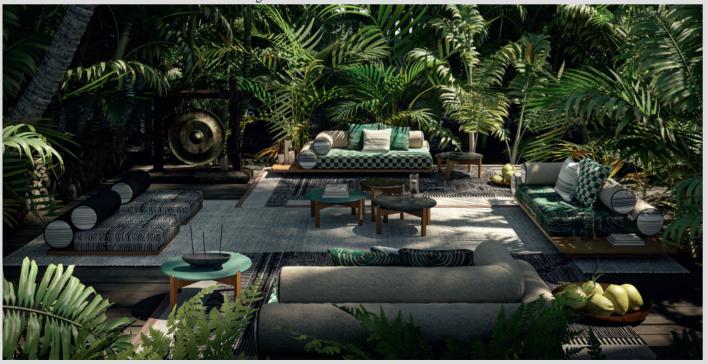

#### Paola LENTI

Paola Lenti established in 1994, an Italian design brand renowned for its innovative indoor and outdoor furniture. The company has created a collection of exclusive fabrics and technical materials, available in hundreds of hues.

FIG. 031 Afra Armchair / Design: F. Rota. Ombra Parasol / Design: Bestetti Associati.
FIG. 032 Santorini Sofa / Design F. Rota. Shell Pouf / Design: CRS. Float on Armchair / Design: F. Rota. Helico Side Table / Design: N. Morales. Isole Side Tables / Design: M. Ferrera. Strap Side Table / Design: V. Carrasco.