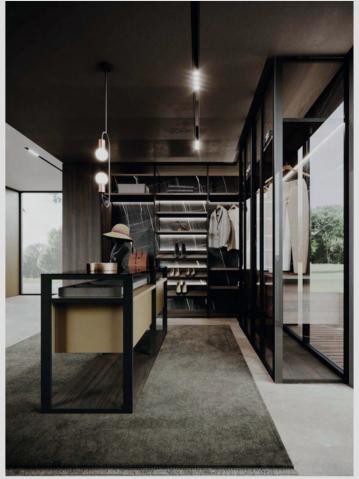

FIG. 016 Walk-in closet in bilaminato Lino grey finish and wood Noce CN finish. Duke island in matallic lacquered Brunito finish and wood Noce CN finish with trays in vintage eco-leather Pandora 04 finish.
 FIG. 017 Library in Noce CN veneer with cabinets in Bilaminate Beton VS.

FIG. 021 Library in Rovere TC, tv cabinet in gres Fokos Piombo opaco. NAKED glass cabinet with aluminum doors in Rose Gold aluminum and fume glass.

EDITION 2025 PURITY

FIG. 020 Always wardrobe in ribbed wood Rovere TC finish and matt black Reflections handle. Naked walk-in closet with matt black aluminum partition frame, back panel in bilaminate Africa BK finish and shelves in wood Rovere TC finish. Naked island with ribbed matt lacquered bronze finish and trays in vintage eco-leather Pandora 10 finish.