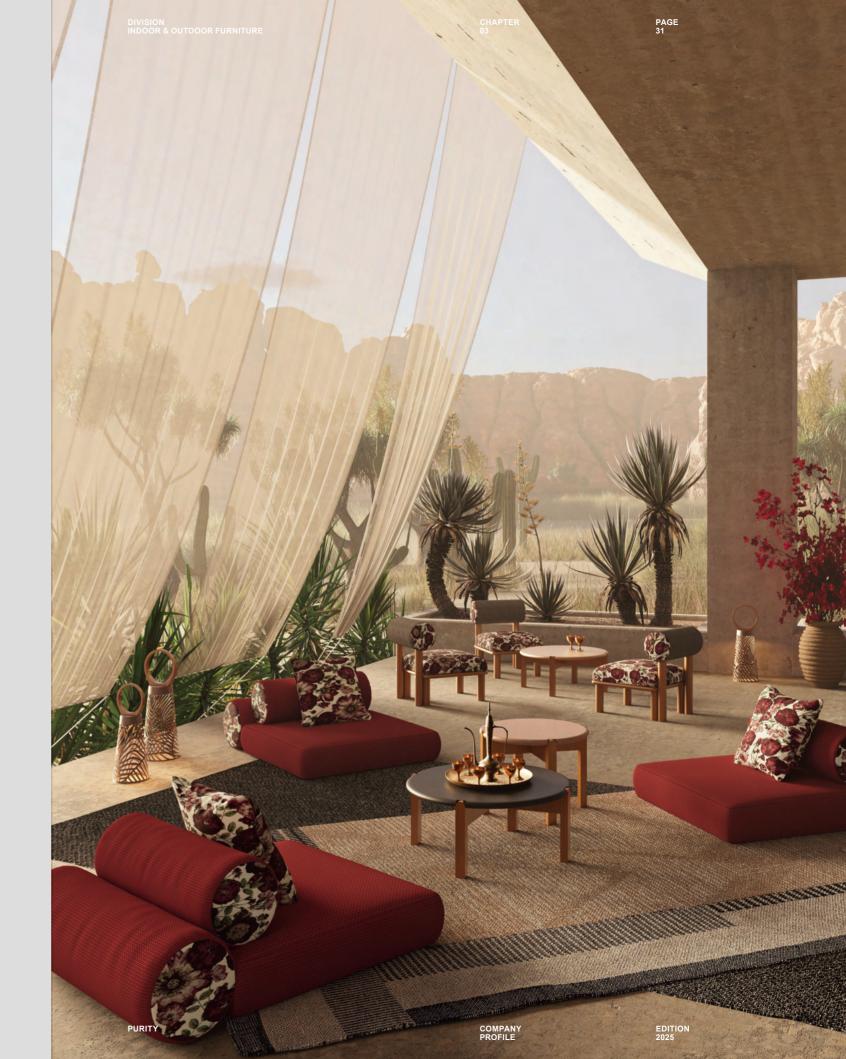

#### Paola LENTI

Paola Lenti established in 1994, an Italian design brand renowned for its innovative indoor and outdoor furniture. The company has created a collection of exclusive fabrics and technical materials, available in hundreds of hues.

FIG. 031 Afra Armchair / Design: F. Rota. Ombra Parasol / Design: Bestetti Associati.
FIG. 032 Santorini Sofa / Design F. Rota. Shell Pouf / Design: CRS. Float on Armchair / Design: F. Rota. Helico Side Table / Design: N. Morales. Isole Side Tables / Design: M. Ferrera. Strap Side Table / Design: V. Carrasco.