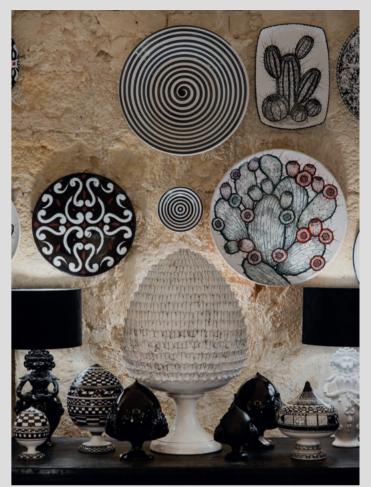

## **ENZA FASANO**

CERAMICHE

Enza Fasano's boutique is now an essential destination for people interested in Grottaglie's ceramic art. Enza, the daughter of Grottaglie's most famous and highly esteemed Master of Ceramic Art, Nicola Fasano, was born amidst pottery and has been nourished by it throughout her life, devoloping her own unique and refined taste. Now, along with her husband, Salvatore Santoro, she experiments with shapes, colours and patterns, while remaining true to tradition, so as to create extremely sophisticated pieces aimed at satisfying very demanding customers from all over the world.