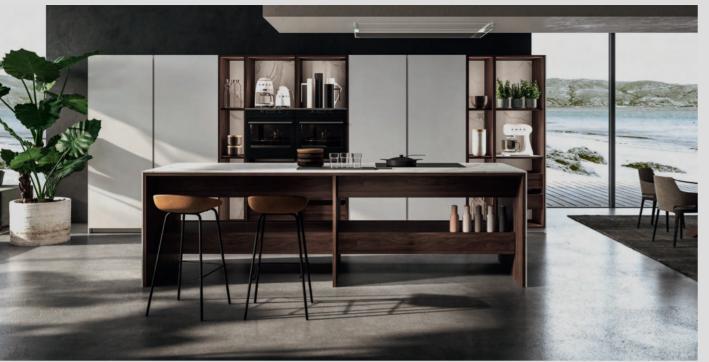

FIG. 015 Giza + Arena Line + Viva. Base Unit: Terra / Wood. Wall Units: Boston / Cement. Countertop: Neolith Laya Slate.

PURITY

FIG. 014 K.Table + Arena Mass.

Guzzini e Fontana, Crafted with love in Italy. Designing and manufacturing high-quality carpentry solutions, combining Italian craftsmanship with aesthetics and functionality for modern living.