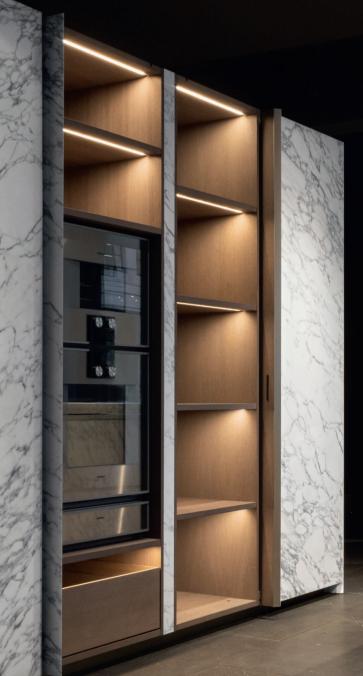

 FIG. 002 Inca Kitchen / Design: Alberto Minotti. Inca Islands: Marble Cappuccino Antolini. Inca Tall Cabinets: Natural Veneer in Wood Bolivar. Countertop: Marble Cappuccino Antolini.
 FIG. 003 Gandhara Cabinets / Design: Alberto Minotti. Inside System: Natural Wood Color. Tabula Peninsula: Arabescato Antolini Marble.

FIG. 006 Gandhara Cabinets / Design: Alberto Minotti. Inside System: Natural Wood Color. Tabula Peninsula: Arabescato Antolini Marble. Hide Tall Units: Arabescato Antolini Marble.

FIG. 007 Terra / Design: Claudio Silvestrin. Terra: Poured Cast Bronze. Base Unit: Cast Bronze. Countertop: Cast Bronze.

FIG. 009 Terra Luca. Material: Vitrum Wow Crystal Stone.

EDITION 2025

CHAPTER 01

FIG. 008 Maya / Design Alberto Minotti. Base Unit: Aluminium Rose Gold. Countertop: Patagonia Glace.

PAGE 07

LOCATION ITALY

PAGE 08