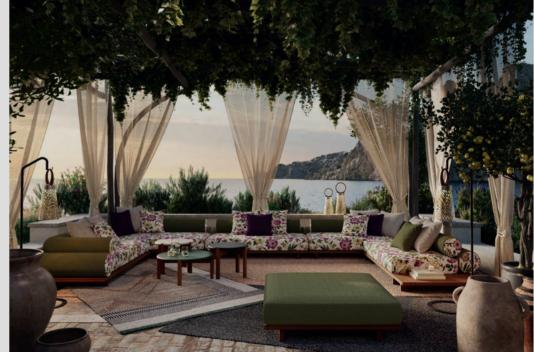

#### Paola LENTI

Paola Lenti established in 1994, an Italian design brand renowned for its innovative indoor and outdoor furniture. The company has created a collection of exclusive fabrics and technical materials, available in hundreds of hues.

FIG. 031 Afra Armchair / Design: F. Rota. Ombra Parasol / Design: Bestetti Associati.
FIG. 032 Santorini Sofa / Design F. Rota. Shell Pouf / Design: CRS. Float on Armchair / Design: F. Rota. Helico Side Table / Design: N. Morales. Isole Side Tables / Design: M. Ferrera. Strap Side Table / Design: V. Carrasco.