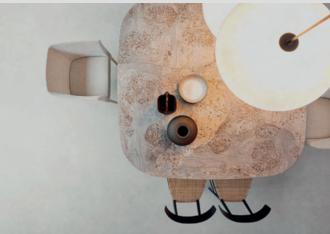

FIG. 031 Afra Armchair / Design: F. Rota. Ombra Parasol / Design: Bestetti Associati.
FIG. 032 Santorini Sofa / Design F. Rota. Shell Pouf / Design: CRS. Float on Armchair / Design: F. Rota. Helico Side Table / Design: N. Morales. Isole Side Tables / Design: M. Ferrera. Strap Side Table / Design: V. Carrasco.